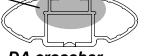

## **IDENTIFICATION CHART**

VA crossbar

DA crossbar

EURO crossbar

HD crossbar

|                                            |       |          | FRONT CROSSBAR                      |                                |                                         |                                         |                                  |                                  | REAR CROSSBAR                       |                               |                                         |                                         |                                  |                                  |
|--------------------------------------------|-------|----------|-------------------------------------|--------------------------------|-----------------------------------------|-----------------------------------------|----------------------------------|----------------------------------|-------------------------------------|-------------------------------|-----------------------------------------|-----------------------------------------|----------------------------------|----------------------------------|
|                                            |       |          |                                     |                                | VA                                      | DA EURO                                 | HD                               |                                  |                                     |                               | VA                                      | DA DA EURO                              | HD                               |                                  |
| Vehicle                                    | Date  | Crossbar | Front<br>Right<br>Pad/<br>Clamp     | Front<br>Left<br>Pad/<br>Clamp | Measurement<br>strip length<br>per side | Measurement<br>strip length<br>per side | Measurement<br>Distance<br>( x ) | Foot plate<br>arrow<br>direction | Rear<br>Right<br>Pad/<br>Clamp      | Rear<br>Left<br>Pad/<br>Clamp | Measurement<br>strip length<br>per side | Measurement<br>strip length<br>per side | Measurement<br>Distance<br>( x ) | Foot plate<br>arrow<br>direction |
| Subaru Forester<br>SH 3rd Gen<br>W/O rails | 08-13 | 1260mm   | M368<br>SUB0148<br>Pad Arrow<br>OUT |                                | 184mm                                   | 71mm                                    | 1016mm / 40"                     | OUT                              | M368<br>SUB0257<br>Pad Arrow<br>OUT |                               | 170mm                                   | 57mm                                    | 988mm /<br>38,57/64"             | OUT                              |
|                                            |       |          |                                     |                                |                                         |                                         |                                  |                                  |                                     |                               |                                         |                                         |                                  |                                  |