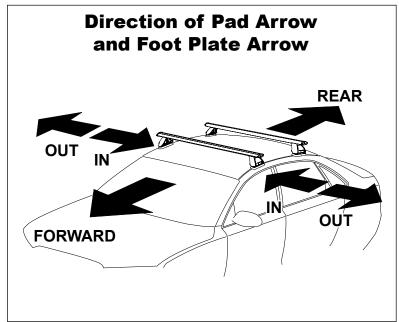

## **IDENTIFICATION CHART**

VA crossbar

DA crossbar

EURO crossbar

HD crossbar

|                                            |       |          | FRONT CROSSBAR                      |                                |                                         |                                         |                                  |                                  | REAR CROSSBAR                       |                               |                                         |                                         |                                  |                                  |
|--------------------------------------------|-------|----------|-------------------------------------|--------------------------------|-----------------------------------------|-----------------------------------------|----------------------------------|----------------------------------|-------------------------------------|-------------------------------|-----------------------------------------|-----------------------------------------|----------------------------------|----------------------------------|
|                                            |       |          |                                     |                                | VA                                      | DA EURO                                 | HD                               |                                  |                                     |                               | VA                                      | DA DA EURO                              | HD                               |                                  |
| Vehicle                                    | Date  | Crossbar | Front<br>Right<br>Pad/<br>Clamp     | Front<br>Left<br>Pad/<br>Clamp | Measurement<br>strip length<br>per side | Measurement<br>strip length<br>per side | Measurement<br>Distance<br>( x ) | Foot plate<br>arrow<br>direction | Rear<br>Right<br>Pad/<br>Clamp      | Rear<br>Left<br>Pad/<br>Clamp | Measurement<br>strip length<br>per side | Measurement<br>strip length<br>per side | Measurement<br>Distance<br>( x ) | Foot plate<br>arrow<br>direction |
| Subaru Forester<br>SH 3rd Gen<br>W/O rails | 08-13 | 1260mm   | M368<br>SUB0148<br>Pad Arrow<br>OUT |                                | 184mm                                   | 71mm                                    | 1016mm / 40"                     | OUT                              | M368<br>SUB0257<br>Pad Arrow<br>OUT |                               | 170mm                                   | 57mm                                    | 988mm /<br>38,57/64"             | OUT                              |
|                                            |       |          |                                     |                                |                                         |                                         |                                  |                                  |                                     |                               |                                         |                                         |                                  |                                  |