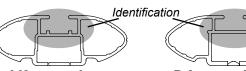

## **IDENTIFICATION CHART**

VA crossbar

DA crossbar

EURO crossbar

HD crossbar

|                                            |       |          | FRONT CROSSBAR                      |                                |                                         |                                         |                                  |                                  | REAR CROSSBAR                       |                               |                                         |                                         |                                  |                                  |
|--------------------------------------------|-------|----------|-------------------------------------|--------------------------------|-----------------------------------------|-----------------------------------------|----------------------------------|----------------------------------|-------------------------------------|-------------------------------|-----------------------------------------|-----------------------------------------|----------------------------------|----------------------------------|
|                                            |       |          |                                     |                                | VA                                      | DA EURO                                 | HD                               |                                  |                                     |                               | VA                                      | DA DA EURO                              | HD                               |                                  |
| Vehicle                                    | Date  | Crossbar | Front<br>Right<br>Pad/<br>Clamp     | Front<br>Left<br>Pad/<br>Clamp | Measurement<br>strip length<br>per side | Measurement<br>strip length<br>per side | Measurement<br>Distance<br>( x ) | Foot plate<br>arrow<br>direction | Rear<br>Right<br>Pad/<br>Clamp      | Rear<br>Left<br>Pad/<br>Clamp | Measurement<br>strip length<br>per side | Measurement<br>strip length<br>per side | Measurement<br>Distance<br>( x ) | Foot plate<br>arrow<br>direction |
| Subaru Forester<br>SH 3rd Gen<br>W/O rails | 08-13 | 1260mm   | M368<br>SUB0148<br>Pad Arrow<br>OUT |                                | 184mm                                   | 71mm                                    | 1016mm / 40"                     | OUT                              | M368<br>SUB0257<br>Pad Arrow<br>OUT |                               | 170mm                                   | 57mm                                    | 988mm /<br>38,57/64"             | OUT                              |
|                                            |       |          |                                     |                                |                                         |                                         |                                  |                                  |                                     |                               |                                         |                                         |                                  |                                  |