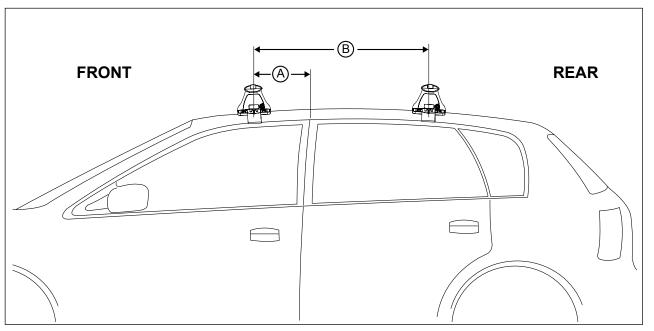

## Rhino-Rack 2500 Series - DK186 instruction

Measurement A: CENTRE of door jamb to CENTRE arrow of leg foot plate.

**Measurement B**: CENTRE of Front leg foot plate arrow to CENTRE of Rear leg foot plate arrow.

| VEHICLE                              | Date  | Measurement A    | Measurement B    | Load Rating<br>(includes racks 5kg/ 11lbs) |  |  |
|--------------------------------------|-------|------------------|------------------|--------------------------------------------|--|--|
| Subaru Forester SH 3rd Gen W/O rails | 08-13 | 220mm / 8,21/32" | 700mm / 27,9/16" | 75kg / 165lbs                              |  |  |
|                                      |       |                  |                  |                                            |  |  |
|                                      |       |                  |                  |                                            |  |  |