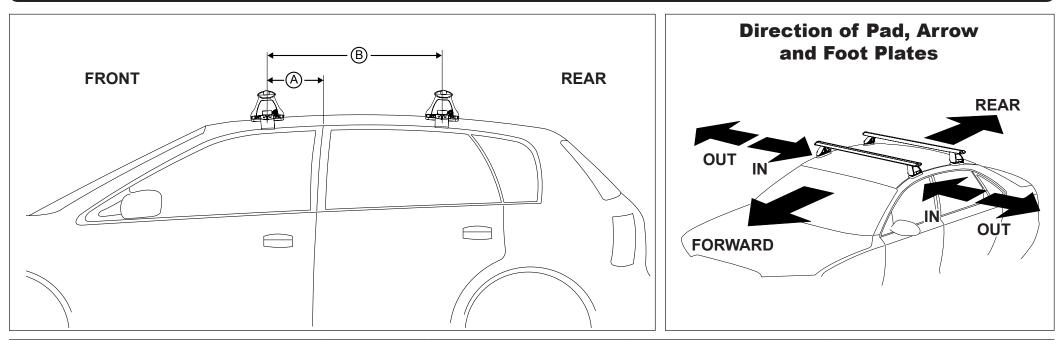

## DK185 Rhino-Rack VA, Aero, Euro & HD crossbar instruction

Measurement A: CENTRE of door jamb to CENTRE arrow of leg foot plate.

**Measurement B**: CENTRE of Front leg foot plate arrow to CENTRE of Rear leg foot plate arrow.

| VEHICLE                 | Date      | Measurement A    | Measurement B    | Load Rating (includes racks 5kg/<br>11lbs) |
|-------------------------|-----------|------------------|------------------|--------------------------------------------|
| Pontiac Vibe 5dr hatch  | 2008-2010 | 150mm / 5,29/32" | 700mm / 27,9/16" | 60kg / 132lbs                              |
| Toyota Matrix 5dr hatch | 2009-     | 150mm / 5,29/32" | 700mm / 27,9/16" | 60kg / 132lbs                              |
|                         |           |                  |                  |                                            |
|                         |           |                  |                  |                                            |
|                         |           |                  |                  |                                            |
|                         |           |                  |                  |                                            |