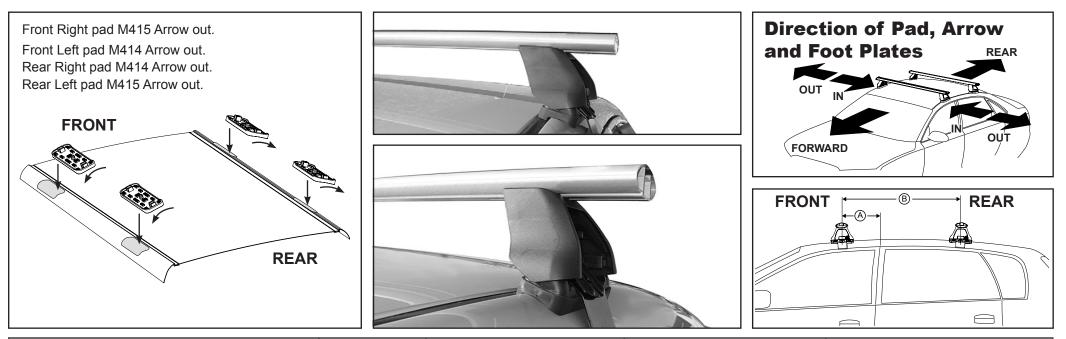

| 200                                                           |       |          |                                 |                                |                                         |                                         |                                  |                                  |                                |                               |                                         |                                         |                                  |                                  |
|---------------------------------------------------------------|-------|----------|---------------------------------|--------------------------------|-----------------------------------------|-----------------------------------------|----------------------------------|----------------------------------|--------------------------------|-------------------------------|-----------------------------------------|-----------------------------------------|----------------------------------|----------------------------------|
|                                                               |       |          | IDENTIFICATION CHART            |                                |                                         | VA crossbar                             |                                  |                                  |                                | EURO crossbar                 |                                         | <b>HD crossbar</b>                      |                                  |                                  |
|                                                               |       |          | FRON                            |                                |                                         | T CROSSBAR                              |                                  |                                  |                                | REAR CROSSBAR                 |                                         |                                         |                                  |                                  |
|                                                               |       |          |                                 |                                | (T-D)<br>VA                             | AERO<br>EURO                            | HD                               | Cherter Marine                   |                                |                               | (H-D)<br>VA                             | AERO<br>EURO                            | ۲<br>HD                          |                                  |
| Vehicle                                                       | Date  | Crossbar | Front<br>Right<br>Pad/<br>Clamp | Front<br>Left<br>Pad/<br>Clamp | Measurement<br>strip length<br>per side | Measurement<br>strip length<br>per side | Measurement<br>Distance<br>( x ) | Foot plate<br>arrow<br>direction | Rear<br>Right<br>Pad/<br>Clamp | Rear<br>Left<br>Pad/<br>Clamp | Measurement<br>strip length<br>per side | Measurement<br>strip length<br>per side | Measurement<br>Distance<br>( x ) | Foot plate<br>arrow<br>direction |
| Chevrolet<br>Malibu 4dr<br>sedan (excludes<br>Malibu Classic) | 08-12 | 1260mm   | M415<br>SUB0148<br>Arro         |                                | 167mm                                   | 54mm                                    | 982mm /<br>38,21/32"             | OUT                              | M414<br>SUB0257<br>Arro        |                               | . 152mm                                 | 39mm                                    | 952mm /<br>37,31/64"             | OUT                              |
|                                                               |       |          |                                 |                                | -                                       |                                         |                                  |                                  |                                |                               |                                         |                                         |                                  |                                  |
|                                                               |       |          |                                 |                                | -                                       |                                         |                                  |                                  |                                |                               | -                                       |                                         |                                  |                                  |
|                                                               |       |          |                                 |                                | -                                       |                                         |                                  |                                  |                                |                               |                                         |                                         |                                  |                                  |
|                                                               |       |          |                                 |                                | -                                       |                                         |                                  |                                  |                                |                               |                                         |                                         |                                  |                                  |

## DK183 Rhino-Rack VA, Aero, Euro & HD crossbar instruction

Measurement A: CENTRE of door jamb to CENTRE arrow of leg foot plate.

**Measurement B**: CENTRE of Front leg foot plate arrow to CENTRE of Rear leg foot plate arrow.