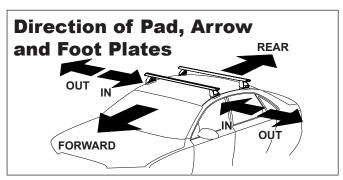

## DK182 Rhino-Rack VA, Aero, Euro & HD crossbar instruction

Measurement A: CENTRE of door jamb to CENTRE arrow of leg foot plate.

**Measurement B**: CENTRE of Front leg foot plate arrow to CENTRE of Rear leg foot plate arrow.