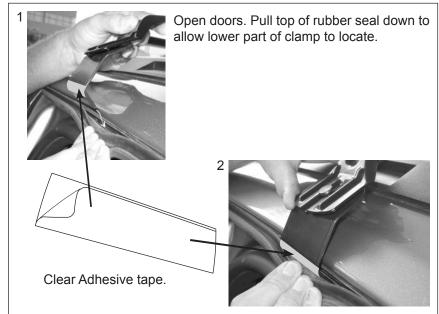

**1.** Apply clear adhesive tape to bend on outside of lower clamp. This will protect the door from paint damage when closing.

| VEHICLE                       | Date      | Measurement A    | Measurement B     | Load Rating (includes racks 5kg/<br>11lbs) |
|-------------------------------|-----------|------------------|-------------------|--------------------------------------------|
| Chevrolet Cobalt LS 2dr Coupe | 2004-2009 | 700mm / 27,9/16" | 550mm / 21,21/32" | 40kg / 88lbs                               |
| Pontiac G5 2dr Coupe          | 2006-2009 | 700mm / 27,9/16" | 550mm / 21,21/32" | 40kg / 88lbs                               |
|                               |           |                  |                   |                                            |
|                               |           |                  |                   |                                            |
|                               |           |                  |                   |                                            |
|                               |           |                  |                   |                                            |