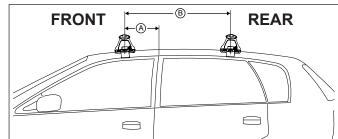

## DK182 Rhino-Rack VA, Aero, Euro & HD crossbar instruction

Measurement A: CENTRE of door jamb to CENTRE arrow of leg foot plate.

**Measurement B**: CENTRE of Front leg foot plate arrow to CENTRE of Rear leg foot plate arrow.