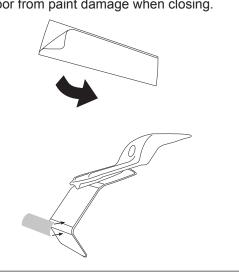

**1.** Apply clear adhesive tape to bend on outside of lower clamp. This will protect the door from paint damage when closing.

| VEHICLE                       | Date      | Measurement A    | Measurement B     | Load Rating (includes racks 5kg/<br>11lbs) |
|-------------------------------|-----------|------------------|-------------------|--------------------------------------------|
| Chevrolet Cobalt LS 2dr Coupe | 2004-2009 | 700mm / 27,9/16" | 550mm / 21,21/32" | 40kg / 88lbs                               |
| Pontiac G5 2dr Coupe          | 2006-2009 | 700mm / 27,9/16" | 550mm / 21,21/32" | 40kg / 88lbs                               |
|                               |           |                  |                   |                                            |
|                               |           |                  |                   |                                            |
|                               |           |                  |                   |                                            |
|                               |           |                  |                   |                                            |