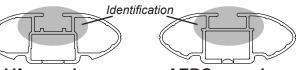

## DK182 Rhino-Rack VA, Aero, Euro & HD crossbar instruction

Measurement A: CENTRE of door jamb to CENTRE arrow of leg foot plate.

**Measurement B**: CENTRE of Front leg foot plate arrow to CENTRE of Rear leg foot plate arrow.