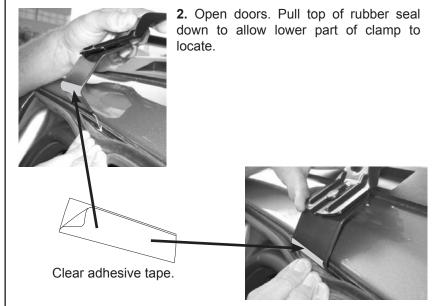

|                                     |                          |                  |                                    |               |                              |                                     |                          |                  |



## DK181 Rhino-Rack VA, Aero, Euro & HD crossbar instruction

Measurement A: CENTRE of door jamb to CENTRE arrow of leg foot plate.

Measurement B: CENTRE of Front leg foot plate arrow to CENTRE of Rear leg foot plate arrow.

Carrying capacity: Roof rack is rated to 75kg. Please refer to manufacturers handbook for your vehicles maximum roof load capacity. Always use the lower of the two figures.

If your vehicle is not listed on this fitting instruction please refer to your countries Rhino-Rack web site for the latest information.









| VEHICLE                       | Date      | Measurement A    | Measurement B    | Load Rating (includes racks 5kg/<br>11lbs) |
|-------------------------------|-----------|------------------|------------------|--------------------------------------------|
| Chevrolet Cobalt LS 4dr Sedan | 2004-2009 | 250mm / 9,27/32" | 700mm / 27,9/16" | 50kg / 110lbs                              |
| Pontiac G5 4dr Sedan          | 2006-2009 | 250mm / 9,27/32" | 700mm / 27,9/16" | 50kg / 110lbs                              |
|                               |           |                  |                  |                                            |
|                               |           |                  |                  |                                            |
|