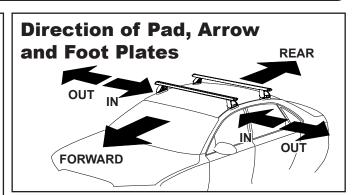

## **DK181 Rhino-Rack** VA, Aero, Euro & HD crossbar instruction

**IDENTIFICATION CHART** 

VA crossbar AERO crossbar

|                                     |               | _                    |                          |                          |                              |                                     |                          |                  | crossdar EURO crossdar HD crossdar |               |                              |                                     |                          |                  |
|-------------------------------------|---------------|----------------------|--------------------------|--------------------------|------------------------------|-------------------------------------|--------------------------|------------------|------------------------------------|---------------|------------------------------|-------------------------------------|--------------------------|------------------|
|                                     |               |                      | FRONT CROSSBAR           |                          |                              |                                     |                          | REAR CROSSBAR    |                                    |               |                              |                                     |                          |                  |
| Vehicle                             | Date          | Crossbar             | Front Right              | Front Left               | VA  Measurement strip length | AERO EURO  Measurement strip length | HD  Measurement Distance | Foot plate arrow | Rear<br>Right                      | Rear<br>Left  | VA  Measurement strip length | AERO EURO  Measurement strip length | HD  Measurement Distance | Foot plate arrow |
| venicie                             | Date          | Crossbar             | Pad/<br>Clamp            | Pad/<br>Clamp            | per side                     | per side                            | (x)                      | direction        | Pad/<br>Clamp                      | Pad/<br>Clamp | per side                     | per side                            | (x)                      | direction        |
| Chevrolet<br>Cobalt LS 4dr<br>Sedan | 2004-<br>2009 | 1180mm/<br>46,29/64" |                          | M366<br>SUB0150<br>163mm |                              | 108mm                               | 894mm /<br>35,13/64"     | OUT              |                                    | 0150 159mm    |                              | 104mm                               | 886mm /<br>34,7/8"       | OUT              |
|                                     |               |                      | Arr<br>FORV              |                          |                              |                                     | 33,13/04                 |                  |                                    | ow<br>VARD    |                              |                                     | 04,770                   |                  |
| Pontiac G5 4dr<br>Sedan             | 2006-<br>2009 | 1180mm/<br>46,29/64" | M366<br>SUB0150<br>163mm |                          | 108mm                        | 894mm /                             | OUT                      |                  | 66<br>0150<br>159mm                |               | 104mm                        | 886mm /                             | OUT                      |                  |
|                                     |               |                      | Arr<br>FORV              |                          |                              |                                     | 35,13/64"                |                  | Arı<br>FOR\                        | ow<br>VARD    |                              |                                     | 34,7/8"                  |                  |
|                                     |               |                      |                          |                          |                              |                                     |                          |                  |                                    |               |                              |                                     |                          |                  |
|                                     |               |                      |                          |                          |                              |                                     |                          |                  |                                    |               |                              |                                     |                          |                  |
|                                     |               |                      |                          |                          |                              |                                     |                          |                  |                                    |               |                              |                                     |                          |                  |
|                                     |               |                      |                          |                          |                              |                                     |                          |                  |                                    |               |                              |                                     |                          |                  |
|                                     |               |                      |                          |                          |                              |                                     |                          |                  |                                    |               |                              |                                     |                          |                  |
|                                     |               |                      |                          |                          |                              |                                     |                          |                  |                                    |               |                              |                                     |                          |                  |