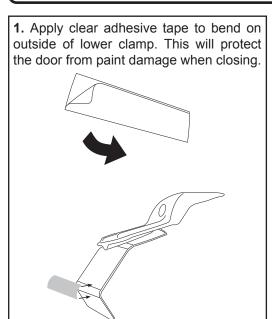

|                                     |                          |                  |                                    |               |                              |                                     |                          |                  |



## DK181 Rhino-Rack VA, Aero, Euro & HD crossbar instruction

Measurement A: CENTRE of door jamb to CENTRE arrow of leg foot plate.

Measurement B: CENTRE of Front leg foot plate arrow to CENTRE of Rear leg foot plate arrow.

Carrying capacity: Roof rack is rated to 75kg. Please refer to manufacturers handbook for your vehicles maximum roof load capacity. Always use the lower of the two figures.

If your vehicle is not listed on this fitting instruction please refer to your countries Rhino-Rack web site for the latest information.









| VEHICLE                       | Date      | Measurement A    | Measurement B    | Load Rating (includes racks 5kg/<br>11lbs) |
|-------------------------------|-----------|------------------|------------------|--------------------------------------------|
| Chevrolet Cobalt LS 4dr Sedan | 2004-2009 | 250mm / 9,27/32" | 700mm / 27,9/16" | 50kg / 110lbs                              |
| Pontiac G5 4dr Sedan          | 2006-2009 | 250mm / 9,27/32" | 700mm / 27,9/16" | 50kg / 110lbs                              |
|                               |           |                  |                  |                                            |
|                               |           |                  |                  |                                            |
|