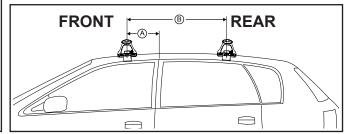

## DK181 Rhino-Rack VA, Aero, Euro & HD crossbar instruction

Measurement A: CENTRE of door jamb to CENTRE arrow of leg foot plate.

Measurement B: CENTRE of Front leg foot plate arrow to CENTRE of Rear leg foot plate arrow.

| VEHICLE                       | Date      | Measurement A    | Measurement B    | Load Rating (includes racks 5kg/<br>11lbs) |
|-------------------------------|-----------|------------------|------------------|--------------------------------------------|
| Chevrolet Cobalt LS 4dr Sedan | 2004-2009 | 250mm / 9,27/32" | 700mm / 27,9/16" | 50kg / 110lbs                              |
| Pontiac G5 4dr Sedan          | 2006-2009 | 250mm / 9,27/32" | 700mm / 27,9/16" | 50kg / 110lbs                              |
|                               |           |                  |                  |                                            |
|                               |           |                  |                  |                                            |
|                               |           |                  |                  |                                            |
|                               |           |                  |                  |                                            |