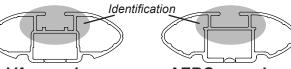

## **DK181 Rhino-Rack** VA, Aero, Euro & HD crossbar instruction

**IDENTIFICATION CHART** 

VA crossbar AERO crossbar

|                                     |               | _                    |                          |                          |                              |                                     |                          |                  | crossdar EURO crossdar HD crossdar |               |                              |                                     |                          |                  |
|-------------------------------------|---------------|----------------------|--------------------------|--------------------------|------------------------------|-------------------------------------|--------------------------|------------------|------------------------------------|---------------|------------------------------|-------------------------------------|--------------------------|------------------|
|                                     |               |                      | FRONT CROSSBAR           |                          |                              |                                     |                          | REAR CROSSBAR    |                                    |               |                              |                                     |                          |                  |
| Vehicle                             | Date          | Crossbar             | Front Right              | Front Left               | VA  Measurement strip length | AERO EURO  Measurement strip length | HD  Measurement Distance | Foot plate arrow | Rear<br>Right                      | Rear<br>Left  | VA  Measurement strip length | AERO EURO  Measurement strip length | HD  Measurement Distance | Foot plate arrow |
| venicie                             | Date          | Crossbar             | Pad/<br>Clamp            | Pad/<br>Clamp            | per side                     | per side                            | (x)                      | direction        | Pad/<br>Clamp                      | Pad/<br>Clamp | per side                     | per side                            | (x)                      | direction        |
| Chevrolet<br>Cobalt LS 4dr<br>Sedan | 2004-<br>2009 | 1180mm/<br>46,29/64" |                          | M366<br>SUB0150<br>163mm |                              | 108mm                               | 894mm /<br>35,13/64"     | OUT              |                                    | 0150 159mm    |                              | 104mm                               | 886mm /<br>34,7/8"       | OUT              |
|                                     |               |                      | Arr<br>FORV              |                          |                              |                                     | 33,13/04                 |                  |                                    | ow<br>VARD    |                              |                                     | 04,770                   |                  |
| Pontiac G5 4dr<br>Sedan             | 2006-<br>2009 | 1180mm/<br>46,29/64" | M366<br>SUB0150<br>163mm |                          | 108mm                        | 894mm /                             | OUT                      |                  | 66<br>0150<br>159mm                |               | 104mm                        | 886mm /                             | OUT                      |                  |
|                                     |               |                      | Arr<br>FORV              |                          |                              |                                     | 35,13/64"                |                  | Arı<br>FOR\                        | ow<br>VARD    |                              |                                     | 34,7/8"                  |                  |
|                                     |               |                      |                          |                          |                              |                                     |                          |                  |                                    |               |                              |                                     |                          |                  |
|                                     |               |                      |                          |                          |                              |                                     |                          |                  |                                    |               |                              |                                     |                          |                  |
|                                     |               |                      |                          |                          |                              |                                     |                          |                  |                                    |               |                              |                                     |                          |                  |
|                                     |               |                      |                          |                          |                              |                                     |                          |                  |                                    |               |                              |                                     |                          |                  |
|                                     |               |                      |                          |                          |                              |                                     |                          |                  |                                    |               |                              |                                     |                          |                  |
|                                     |               |                      |                          |                          |                              |                                     |                          |                  |                                    |               |                              |                                     |                          |                  |