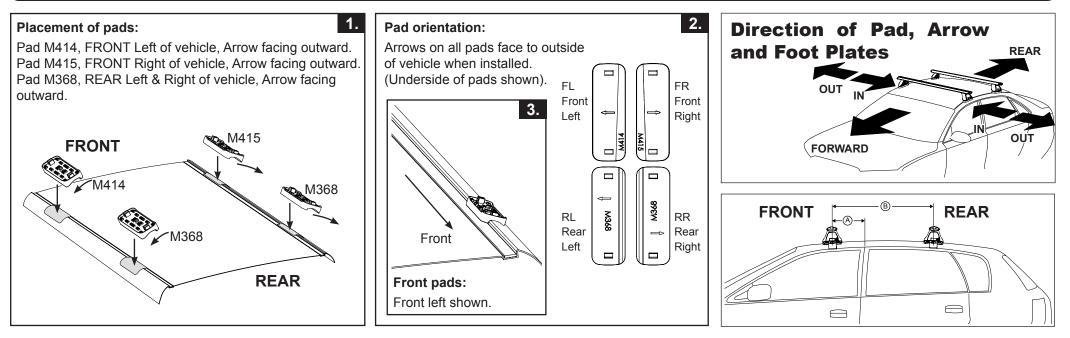

| ALE D                                                                                                            |                   |                       |                                 |                                |                                         |                                         |                                  |                                  |                                |                               |                                         |                                         |                                  |                                  |
|------------------------------------------------------------------------------------------------------------------|-------------------|-----------------------|---------------------------------|--------------------------------|-----------------------------------------|-----------------------------------------|----------------------------------|----------------------------------|--------------------------------|-------------------------------|-----------------------------------------|-----------------------------------------|----------------------------------|----------------------------------|
|                                                                                                                  |                   |                       | IDENTIFICATION CHART            |                                |                                         | VA crossbar                             |                                  |                                  | EURO crossbar                  |                               |                                         | <b>HD crossbar</b>                      |                                  |                                  |
| Document No: RS399                                                                                               |                   |                       | FRONT CROSSBAR                  |                                |                                         |                                         |                                  |                                  | REAR CROSSBA                   |                               |                                         |                                         |                                  |                                  |
| Issue No: <b>5</b><br>Issue Date: <b>26 March 2015</b><br>Prepared by Kayle Everett<br>Authorised by Chris Murty |                   |                       | Se aller                        |                                | CL-D<br>VA                              | EURO                                    | Г<br>НD                          | Contraction of the second        |                                |                               |                                         | EURO                                    | L<br>HD                          |                                  |
| Vehicle                                                                                                          | Date              | Crossbar              | Front<br>Right<br>Pad/<br>Clamp | Front<br>Left<br>Pad/<br>Clamp | Measurement<br>strip length<br>per side | Measurement<br>strip length<br>per side | Measurement<br>Distance<br>( x ) | Foot plate<br>arrow<br>direction | Rear<br>Right<br>Pad/<br>Clamp | Rear<br>Left<br>Pad/<br>Clamp | Measurement<br>strip length<br>per side | Measurement<br>strip length<br>per side | Measurement<br>Distance<br>( x ) | Foot plate<br>arrow<br>direction |
| Kia Sorento<br>5dr SUV                                                                                           | 10/<br>2009<br>on | 1260mm /<br>49,19/32" | M415<br>114494<br>Arr           | M414<br>114494<br>ow           | 215mm                                   | 102mm                                   | 1078mm /<br>42,7/16"             | OUT                              | M368<br>114513<br>Arr          | M368<br>114513<br>ow          | 196mm                                   | 83mm                                    | 1040mm /<br>40,15/16"            | OUT                              |
|                                                                                                                  |                   |                       | OUT                             |                                |                                         |                                         |                                  |                                  | OUT                            |                               |                                         |                                         |                                  |                                  |
|                                                                                                                  |                   |                       |                                 |                                |                                         |                                         |                                  |                                  |                                |                               |                                         |                                         |                                  |                                  |
|                                                                                                                  |                   |                       |                                 |                                |                                         |                                         |                                  |                                  |                                |                               |                                         |                                         |                                  |                                  |
|                                                                                                                  |                   |                       |                                 |                                |                                         |                                         |                                  |                                  |                                |                               |                                         |                                         |                                  |                                  |
|                                                                                                                  |                   |                       |                                 |                                |                                         |                                         |                                  |                                  |                                |                               |                                         |                                         |                                  |                                  |

CONTROLLED

Measurement A: CENTRE of door jamb to CENTRE arrow of leg foot plate.

**Measurement B**: CENTRE of Front leg foot plate arrow to CENTRE of Rear leg foot plate arrow.

Carrying capacity: Roof rack is rated to 75kg. Please refer to manufacturers handbook for your vehicles maximum roof load capacity. Always use the lower of the two figures.