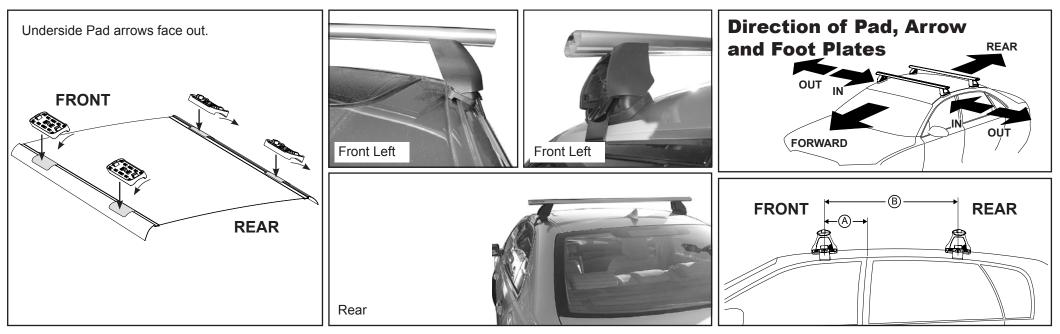

## DK178 Rhino-Rack VA, Aero, Euro & HD crossbar instruction

Measurement A: CENTRE of door jamb to CENTRE arrow of leg foot plate.

**Measurement B**: CENTRE of Front leg foot plate arrow to CENTRE of Rear leg foot plate arrow.

| VEHICLE                                  | Date   | Measurement A  | Measurement B     | Load Rating (includes racks 5kg/<br>11lbs) |
|------------------------------------------|--------|----------------|-------------------|--------------------------------------------|
| Acura RL 4dr sedan (USA/CA)              | 05-12  | 200mm / 7,7/8" | 650mm / 25,19/32" | 75kg / 165lbs                              |
| Honda Legend 4dr sedan 30 (AU/NZ/EUR/UK) | 08/06- | 200mm / 7,7/8" | 650mm / 25,19/32" | 75kg / 165lbs                              |
|                                          |        |                |                   |                                            |
|                                          |        |                |                   |                                            |
|                                          |        |                |                   |                                            |
|                                          |        |                |                   |                                            |