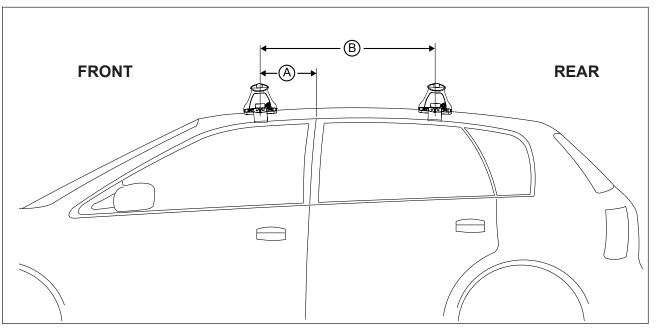

## DK175 Rhino-Rack VA, Aero, Euro & HD crossbar instruction

Measurement A: CENTRE of door jamb to CENTRE arrow of leg foot plate.

**Measurement B**: CENTRE of Front leg foot plate arrow to CENTRE of Rear leg foot plate arrow.

| VEHICLE                     | Date   | Measurement A     | Measurement B     | Load Rating (includes racks 5kg/<br>11lbs) |
|-----------------------------|--------|-------------------|-------------------|--------------------------------------------|
| Acura TSX 4dr sedan         | 2009-  | 300mm / 11,13/16" | 650mm / 25,19/32" | 50kg / 110lbs                              |
| Honda Accord Euro 4dr sedan | 06/08- | 300mm / 11,13/16" | 650mm / 25,19/32" | 50kg / 110lbs                              |
|                             |        |                   |                   |                                            |
|                             |        |                   |                   |                                            |
|                             |        |                   |                   |                                            |
|                             |        |                   |                   |                                            |