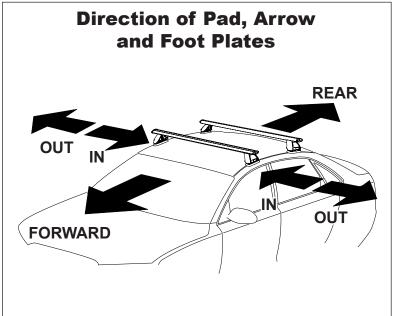

## **DK175 Rhino-Rack** VA, Aero, Euro & HD crossbar instruction

**IDENTIFICATION CHART** 

VA crossbar AERO crossbar

HD crossbar

|                                   |        | _        |                                     |                       |                                         |                                         |                                  |                                  |                        | crossdar EURO crossdar HD crossdal |                                         |                                         |                                  | <u>par</u>                       |
|-----------------------------------|--------|----------|-------------------------------------|-----------------------|-----------------------------------------|-----------------------------------------|----------------------------------|----------------------------------|------------------------|------------------------------------|-----------------------------------------|-----------------------------------------|----------------------------------|----------------------------------|
|                                   |        |          | FRONT CROSSBAR                      |                       |                                         |                                         |                                  | REAR CROSSBAR                    |                        |                                    |                                         |                                         |                                  |                                  |
|                                   |        |          | Front                               | Front                 | VA VA                                   | AERO<br>EURO                            | HD HD                            |                                  | Rear                   | Rear                               | VA                                      | AERO<br>EURO                            | HD                               |                                  |
| Vehicle                           | Date   | Crossbar | Right<br>Pad/<br>Clamp              | Left<br>Pad/<br>Clamp | Measurement<br>strip length<br>per side | Measurement<br>strip length<br>per side | Measurement<br>Distance<br>( x ) | Foot plate<br>arrow<br>direction | Right<br>Pad/<br>Clamp | Left<br>Pad/<br>Clamp              | Measurement<br>strip length<br>per side | Measurement<br>strip length<br>per side | Measurement<br>Distance<br>( x ) | Foot plate<br>arrow<br>direction |
| Acura TSX 4dr<br>Sedan            | 2009-  | 1260mm   | M366<br>SUB0146                     |                       | 209mm                                   | 96mm                                    | 1066mm /<br>41,31/32"            | OUT                              | M366<br>SUB0152        |                                    | 177mm                                   | 64mm                                    | 1002mm /<br>39,29/64"            | OUT                              |
|                                   |        |          | Arr<br>FORV                         |                       |                                         |                                         | 41,31/32                         |                                  | Arro<br>FORV           |                                    |                                         |                                         | 39,29/04                         |                                  |
| Honda Accord<br>Euro 4dr<br>sedan | 06/08- | 1260mm   | M366<br>SUB0146<br>Arrow<br>FORWARD |                       | 209mm                                   | 96mm                                    | 1066mm /<br>41,31/32"            | OUT                              | M366<br>SUB0152        |                                    | 177mm                                   | 64mm                                    | 1002mm /                         | OUT                              |
|                                   |        |          |                                     |                       |                                         |                                         |                                  |                                  | Arro<br>FORV           |                                    |                                         |                                         | 39,29/64"                        |                                  |
|                                   |        |          |                                     |                       |                                         |                                         |                                  |                                  |                        |                                    |                                         |                                         |                                  |                                  |
|                                   |        |          |                                     |                       |                                         |                                         |                                  |                                  |                        |                                    |                                         |                                         |                                  |                                  |
|                                   |        |          |                                     |                       |                                         |                                         |                                  |                                  |                        |                                    |                                         |                                         |                                  |                                  |
|                                   |        |          | _                                   |                       |                                         |                                         |                                  |                                  |                        |                                    |                                         |                                         |                                  |                                  |
|                                   |        |          |                                     |                       |                                         |                                         |                                  |                                  |                        |                                    |                                         |                                         |                                  |                                  |
|                                   |        |          |                                     |                       |                                         |                                         |                                  |                                  |                        |                                    |                                         |                                         |                                  |                                  |