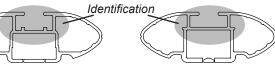

## **DK175 Rhino-Rack** VA, Aero, Euro & HD crossbar instruction

**IDENTIFICATION CHART** 

VA crossbar AERO crossbar

HD crossbar

|                                   |        | _        |                                     |                       |                                         |                                         |                                  |                                  |                        | crossdar EURO crossdar HD crossdal |                                         |                                         |                                  | <u>par</u>                       |
|-----------------------------------|--------|----------|-------------------------------------|-----------------------|-----------------------------------------|-----------------------------------------|----------------------------------|----------------------------------|------------------------|------------------------------------|-----------------------------------------|-----------------------------------------|----------------------------------|----------------------------------|
|                                   |        |          | FRONT CROSSBAR                      |                       |                                         |                                         |                                  | REAR CROSSBAR                    |                        |                                    |                                         |                                         |                                  |                                  |
|                                   |        |          | Front                               | Front                 | VA VA                                   | AERO<br>EURO                            | HD HD                            |                                  | Rear                   | Rear                               | VA                                      | AERO<br>EURO                            | HD                               |                                  |
| Vehicle                           | Date   | Crossbar | Right<br>Pad/<br>Clamp              | Left<br>Pad/<br>Clamp | Measurement<br>strip length<br>per side | Measurement<br>strip length<br>per side | Measurement<br>Distance<br>( x ) | Foot plate<br>arrow<br>direction | Right<br>Pad/<br>Clamp | Left<br>Pad/<br>Clamp              | Measurement<br>strip length<br>per side | Measurement<br>strip length<br>per side | Measurement<br>Distance<br>( x ) | Foot plate<br>arrow<br>direction |
| Acura TSX 4dr<br>Sedan            | 2009-  | 1260mm   | M366<br>SUB0146                     |                       | 209mm                                   | 96mm                                    | 1066mm /<br>41,31/32"            | OUT                              | M366<br>SUB0152        |                                    | 177mm                                   | 64mm                                    | 1002mm /<br>39,29/64"            | OUT                              |
|                                   |        |          | Arr<br>FORV                         |                       |                                         |                                         | 41,31/32                         |                                  | Arro<br>FORV           |                                    |                                         |                                         | 39,29/04                         |                                  |
| Honda Accord<br>Euro 4dr<br>sedan | 06/08- | 1260mm   | M366<br>SUB0146<br>Arrow<br>FORWARD |                       | 209mm                                   | 96mm                                    | 1066mm /<br>41,31/32"            | OUT                              | M366<br>SUB0152        |                                    | 177mm                                   | 64mm                                    | 1002mm /                         | OUT                              |
|                                   |        |          |                                     |                       |                                         |                                         |                                  |                                  | Arro<br>FORV           |                                    |                                         |                                         | 39,29/64"                        |                                  |
|                                   |        |          |                                     |                       |                                         |                                         |                                  |                                  |                        |                                    |                                         |                                         |                                  |                                  |
|                                   |        |          |                                     |                       |                                         |                                         |                                  |                                  |                        |                                    |                                         |                                         |                                  |                                  |
|                                   |        |          |                                     |                       |                                         |                                         |                                  |                                  |                        |                                    |                                         |                                         |                                  |                                  |
|                                   |        |          | _                                   |                       |                                         |                                         |                                  |                                  |                        |                                    |                                         |                                         |                                  |                                  |
|                                   |        |          |                                     |                       |                                         |                                         |                                  |                                  |                        |                                    |                                         |                                         |                                  |                                  |
|                                   |        |          |                                     |                       |                                         |                                         |                                  |                                  |                        |                                    |                                         |                                         |                                  |                                  |