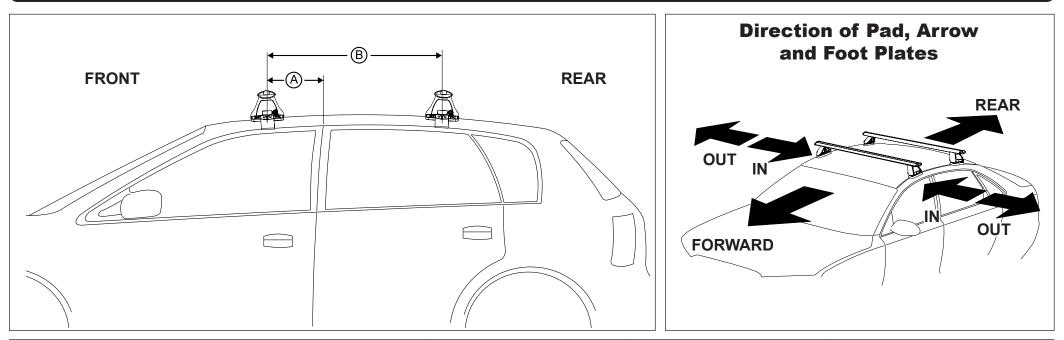

## DK173 Rhino-Rack VA, Aero, Euro & HD crossbar instruction

Measurement A: CENTRE of door jamb to CENTRE arrow of leg foot plate.

**Measurement B**: CENTRE of Front leg foot plate arrow to CENTRE of Rear leg foot plate arrow.

| VEHICLE                           | Date    | Measurement A  | Measurement B    | Load Rating (includes racks 5kg/<br>11lbs) |
|-----------------------------------|---------|----------------|------------------|--------------------------------------------|
| Subaru Impreza 4dr Sedan 3rd Gen. | 2008 on | 200mm / 7,7/8" | 700mm / 27,9/16" | 75kg / 165lbs                              |
|                                   |         |                |                  |                                            |
|                                   |         |                |                  |                                            |
|                                   |         |                |                  |                                            |
|                                   |         |                |                  |                                            |
|                                   |         |                |                  |                                            |