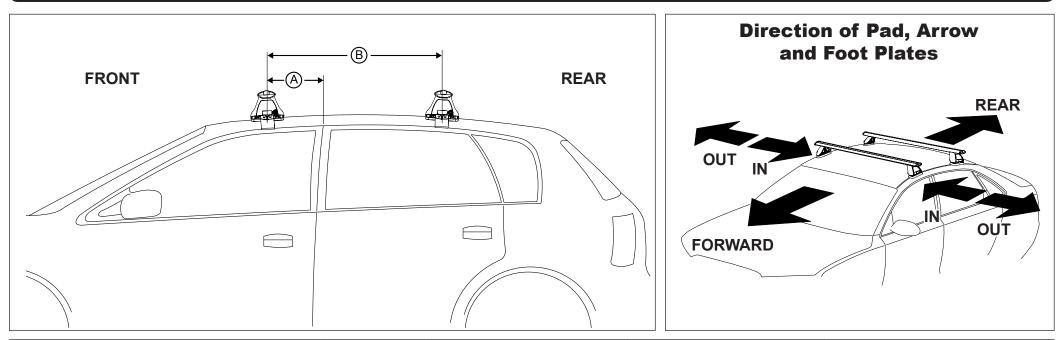

## DK171 Rhino-Rack VA, Aero, Euro & HD crossbar instruction

Measurement A: CENTRE of door jamb to CENTRE arrow of leg foot plate.

**Measurement B**: CENTRE of Front leg foot plate arrow to CENTRE of Rear leg foot plate arrow.

| VEHICLE                                                    | Date  | Measurement A    | Measurement B    | Load Rating (includes racks 5kg/<br>11lbs) |
|------------------------------------------------------------|-------|------------------|------------------|--------------------------------------------|
| Nissan Maxima A35 4dr sedan (excludes dual panel moonroof) | 2009- | 280mm / 11,1/32" | 700mm / 27,9/16" | 75kg / 165lbs                              |
|                                                            |       |                  |                  |                                            |
|                                                            |       |                  |                  |                                            |
|                                                            |       |                  |                  |                                            |
|                                                            |       |                  |                  |                                            |