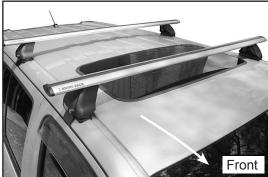

## DK170 Rhino-Rack VA, Aero, Euro & HD crossbar instruction

Measurement A: CENTRE of door jamb to CENTRE arrow of leg foot plate.

Measurement B: CENTRE of Front leg foot plate arrow to CENTRE of Rear leg foot plate arrow.