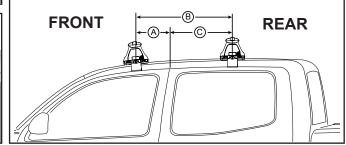

## DK170 Rhino-Rack VA, Aero, Euro & HD crossbar instruction

Measurement A: CENTRE of door jamb to CENTRE arrow of leg foot plate.

Measurement B: CENTRE of Front leg foot plate arrow to CENTRE of Rear leg foot plate arrow.

| VEHICLE                                 | Date   | Measurement A                       | Measurement B                       | Measurement C                        | Load Rating (includes racks 5kg/<br>11lbs)                            |  |
|-----------------------------------------|--------|-------------------------------------|-------------------------------------|--------------------------------------|-----------------------------------------------------------------------|--|
| Nissan Pathfinder R51 (AU/NZ/EUR/UK/ZA) | 07/05- | 250mm / 9,27/32"<br>(dual crossbar) | 770mm / 30,5/16"<br>(dual crossbar) | 180mm / 7,3/32"<br>(single crossbar) | 75kg / 165lbs<br>(dual crossbar)<br>35kg / 77lbs<br>(single crossbar) |  |
| Nissan Pathfinder R51 (USA/CA)          | 05-12  | 250mm / 9,27/32"<br>(dual crossbar) | 770mm / 30,5/16"<br>(dual crossbar) | 180mm / 7,3/32"<br>(single crossbar) | 75kg / 165lbs<br>(dual crossbar)<br>35kg / 77lbs<br>(single crossbar) |  |