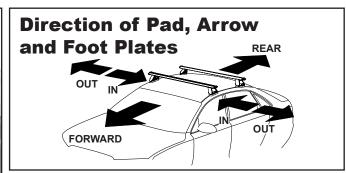

## **IDENTIFICATION CHART**

VA crossbar AERO crossbar

EURO crossbar HD crossbar

|                                                     |        |                |                                 |                                |                                         |                                         | crosspar EURO crosspar HD crosspar |                                  |                                |                               |                                         |                                         |                                                     |                                  |
|-----------------------------------------------------|--------|----------------|---------------------------------|--------------------------------|-----------------------------------------|-----------------------------------------|------------------------------------|----------------------------------|--------------------------------|-------------------------------|-----------------------------------------|-----------------------------------------|-----------------------------------------------------|----------------------------------|
|                                                     |        | FRONT CROSSBAR |                                 |                                |                                         |                                         |                                    | REAR CROSSBAR                    |                                |                               |                                         |                                         |                                                     |                                  |
|                                                     |        |                |                                 |                                | VA                                      | AERO<br>EURO                            | HD                                 | Residence                        |                                | $\stackrel{\smile}{-}$        | VA                                      | AERO<br>EURO                            | HD                                                  |                                  |
| Vehicle                                             | Date   | Crossbar       | Front<br>Right<br>Pad/<br>Clamp | Front<br>Left<br>Pad/<br>Clamp | Measurement<br>strip length<br>per side | Measurement<br>strip length<br>per side | Measurement<br>Distance<br>( x )   | Foot plate<br>arrow<br>direction | Rear<br>Right<br>Pad/<br>Clamp | Rear<br>Left<br>Pad/<br>Clamp | Measurement<br>strip length<br>per side | Measurement<br>strip length<br>per side | Measurement<br>Distance<br>( x )                    | Foot plate<br>arrow<br>direction |
| Nissan Path-<br>finder R51<br>(AU/NZ/EUR/<br>UK/ZA) | 07/05- | 1375mm         |                                 |                                | 151mm                                   | 96mm                                    | 1055mm /<br>41,17/32"              | OUT                              | M3<br>SUB(                     |                               | 141mm<br>(dual crossbar)<br>142mm       | 86mm<br>(dual crossbar)<br>87mm         | 1045mm /<br>41,9/64"<br>(dual crossbar)<br>1047mm / | OUT                              |
|                                                     |        |                | Arr<br>Ol                       |                                |                                         |                                         | 11,11702                           |                                  | Arro<br>OL                     |                               | (single crossbar)                       | (single crossbar)                       | 41,7/32" (single crossbar)                          |                                  |
| Nissan Path-<br>finder R51<br>(USA/CA)              | 05-12  | 1375mm         | M368<br>SUB0174                 |                                | 151mm                                   | 96mm                                    | 1055mm /                           | OUT                              | M3<br>SUB(                     | 0174 (dual crossbar)          |                                         | 86mm<br>(dual crossbar)                 | 1045mm /<br>41,9/64"<br>(dual crossbar)<br>1047mm / | OUT                              |
|                                                     |        |                | Arr<br>Ol                       |                                |                                         |                                         | 41,17/32"                          |                                  | Arro<br>OL                     |                               |                                         | 87mm<br>(single crossbar)               | 41,7/32"<br>(single crossbar)                       |                                  |
|                                                     |        |                |                                 |                                |                                         |                                         |                                    |                                  |                                |                               |                                         |                                         |                                                     |                                  |
|                                                     |        |                |                                 |                                |                                         |                                         |                                    |                                  |                                |                               |                                         |                                         |                                                     |                                  |
|                                                     |        |                |                                 |                                |                                         |                                         |                                    |                                  |                                |                               |                                         |                                         |                                                     |                                  |
|                                                     |        |                |                                 |                                |                                         |                                         |                                    |                                  |                                |                               |                                         |                                         |                                                     |                                  |
|                                                     |        |                |                                 |                                |                                         |                                         |                                    |                                  |                                |                               |                                         |                                         |                                                     |                                  |
|                                                     |        |                |                                 |                                |                                         |                                         |                                    |                                  |                                |                               |                                         |                                         |                                                     |                                  |