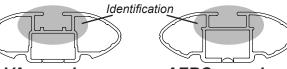

## **IDENTIFICATION CHART**

VA crossbar AERO crossbar

EURO crossbar HD crossbar

|                                                     |        |                |                                 |                                |                                         |                                         | crosspar EURO crosspar HD crosspar |                                  |                                |                               |                                         |                                         |                                                     |                                  |
|-----------------------------------------------------|--------|----------------|---------------------------------|--------------------------------|-----------------------------------------|-----------------------------------------|------------------------------------|----------------------------------|--------------------------------|-------------------------------|-----------------------------------------|-----------------------------------------|-----------------------------------------------------|----------------------------------|
|                                                     |        | FRONT CROSSBAR |                                 |                                |                                         |                                         |                                    | REAR CROSSBAR                    |                                |                               |                                         |                                         |                                                     |                                  |
|                                                     |        |                |                                 |                                | VA                                      | AERO<br>EURO                            | HD                                 | Residence                        |                                | $\stackrel{\smile}{-}$        | VA                                      | AERO<br>EURO                            | HD                                                  |                                  |
| Vehicle                                             | Date   | Crossbar       | Front<br>Right<br>Pad/<br>Clamp | Front<br>Left<br>Pad/<br>Clamp | Measurement<br>strip length<br>per side | Measurement<br>strip length<br>per side | Measurement<br>Distance<br>( x )   | Foot plate<br>arrow<br>direction | Rear<br>Right<br>Pad/<br>Clamp | Rear<br>Left<br>Pad/<br>Clamp | Measurement<br>strip length<br>per side | Measurement<br>strip length<br>per side | Measurement<br>Distance<br>( x )                    | Foot plate<br>arrow<br>direction |
| Nissan Path-<br>finder R51<br>(AU/NZ/EUR/<br>UK/ZA) | 07/05- | 1375mm         |                                 |                                | 151mm                                   | 96mm                                    | 1055mm /<br>41,17/32"              | OUT                              | M3<br>SUB(                     |                               | 141mm<br>(dual crossbar)<br>142mm       | 86mm<br>(dual crossbar)<br>87mm         | 1045mm /<br>41,9/64"<br>(dual crossbar)<br>1047mm / | OUT                              |
|                                                     |        |                | Arr<br>Ol                       |                                |                                         |                                         | 11,11702                           |                                  | Arro<br>OL                     |                               | (single crossbar)                       | (single crossbar)                       | 41,7/32" (single crossbar)                          |                                  |
| Nissan Path-<br>finder R51<br>(USA/CA)              | 05-12  | 1375mm         | M368<br>SUB0174                 |                                | 151mm                                   | 96mm                                    | 1055mm /                           | OUT                              | M3<br>SUB(                     | 0174 (dual crossbar)          |                                         | 86mm<br>(dual crossbar)                 | 1045mm /<br>41,9/64"<br>(dual crossbar)<br>1047mm / | OUT                              |
|                                                     |        |                | Arr<br>Ol                       |                                |                                         |                                         | 41,17/32"                          |                                  | Arro<br>OL                     |                               |                                         | 87mm<br>(single crossbar)               | 41,7/32"<br>(single crossbar)                       |                                  |
|                                                     |        |                |                                 |                                |                                         |                                         |                                    |                                  |                                |                               |                                         |                                         |                                                     |                                  |
|                                                     |        |                |                                 |                                |                                         |                                         |                                    |                                  |                                |                               |                                         |                                         |                                                     |                                  |
|                                                     |        |                |                                 |                                |                                         |                                         |                                    |                                  |                                |                               |                                         |                                         |                                                     |                                  |
|                                                     |        |                |                                 |                                |                                         |                                         |                                    |                                  |                                |                               |                                         |                                         |                                                     |                                  |
|                                                     |        |                |                                 |                                |                                         |                                         |                                    |                                  |                                |                               |                                         |                                         |                                                     |                                  |
|                                                     |        |                |                                 |                                |                                         |                                         |                                    |                                  |                                |                               |                                         |                                         |                                                     |                                  |