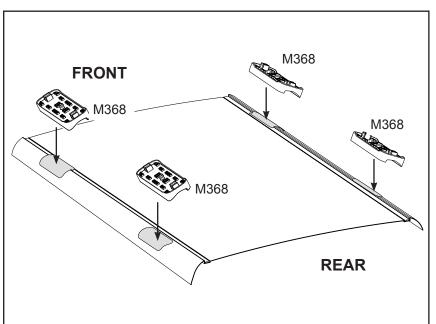

## **IDENTIFICATION CHART**

VA crossbar AERO crossbar

EURO crossbar HD crossbar

|                                                     |        |                |                                 |                                |                                         |                                         | crosspar EURO crosspar HD crosspar |                                  |                                |                               |                                         |                                         |                                                     |                                  |
|-----------------------------------------------------|--------|----------------|---------------------------------|--------------------------------|-----------------------------------------|-----------------------------------------|------------------------------------|----------------------------------|--------------------------------|-------------------------------|-----------------------------------------|-----------------------------------------|-----------------------------------------------------|----------------------------------|
|                                                     |        | FRONT CROSSBAR |                                 |                                |                                         |                                         |                                    | REAR CROSSBAR                    |                                |                               |                                         |                                         |                                                     |                                  |
|                                                     |        |                |                                 |                                | VA                                      | AERO<br>EURO                            | HD                                 | Residence                        |                                | $\stackrel{\smile}{-}$        | VA                                      | AERO<br>EURO                            | HD                                                  |                                  |
| Vehicle                                             | Date   | Crossbar       | Front<br>Right<br>Pad/<br>Clamp | Front<br>Left<br>Pad/<br>Clamp | Measurement<br>strip length<br>per side | Measurement<br>strip length<br>per side | Measurement<br>Distance<br>( x )   | Foot plate<br>arrow<br>direction | Rear<br>Right<br>Pad/<br>Clamp | Rear<br>Left<br>Pad/<br>Clamp | Measurement<br>strip length<br>per side | Measurement<br>strip length<br>per side | Measurement<br>Distance<br>( x )                    | Foot plate<br>arrow<br>direction |
| Nissan Path-<br>finder R51<br>(AU/NZ/EUR/<br>UK/ZA) | 07/05- | 1375mm         |                                 |                                | 151mm                                   | 96mm                                    | 1055mm /<br>41,17/32"              | OUT                              | M3<br>SUB(                     |                               | 141mm<br>(dual crossbar)<br>142mm       | 86mm<br>(dual crossbar)<br>87mm         | 1045mm /<br>41,9/64"<br>(dual crossbar)<br>1047mm / | OUT                              |
|                                                     |        |                | Arr<br>Ol                       |                                |                                         |                                         | 11,11702                           |                                  | Arro<br>OL                     |                               | (single crossbar)                       | (single crossbar)                       | 41,7/32" (single crossbar)                          |                                  |
| Nissan Path-<br>finder R51<br>(USA/CA)              | 05-12  | 1375mm         | M368<br>SUB0174                 |                                | 151mm                                   | 96mm                                    | 1055mm /                           | OUT                              | M3<br>SUB(                     | 0174 (dual crossbar)          |                                         | 86mm<br>(dual crossbar)                 | 1045mm /<br>41,9/64"<br>(dual crossbar)<br>1047mm / | OUT                              |
|                                                     |        |                | Arr<br>Ol                       |                                |                                         |                                         | 41,17/32"                          |                                  | Arro<br>OL                     |                               |                                         | 87mm<br>(single crossbar)               | 41,7/32"<br>(single crossbar)                       |                                  |
|                                                     |        |                |                                 |                                |                                         |                                         |                                    |                                  |                                |                               |                                         |                                         |                                                     |                                  |
|                                                     |        |                |                                 |                                |                                         |                                         |                                    |                                  |                                |                               |                                         |                                         |                                                     |                                  |
|                                                     |        |                |                                 |                                |                                         |                                         |                                    |                                  |                                |                               |                                         |                                         |                                                     |                                  |
|                                                     |        |                |                                 |                                |                                         |                                         |                                    |                                  |                                |                               |                                         |                                         |                                                     |                                  |
|                                                     |        |                |                                 |                                |                                         |                                         |                                    |                                  |                                |                               |                                         |                                         |                                                     |                                  |
|                                                     |        |                |                                 |                                |                                         |                                         |                                    |                                  |                                |                               |                                         |                                         |                                                     |                                  |