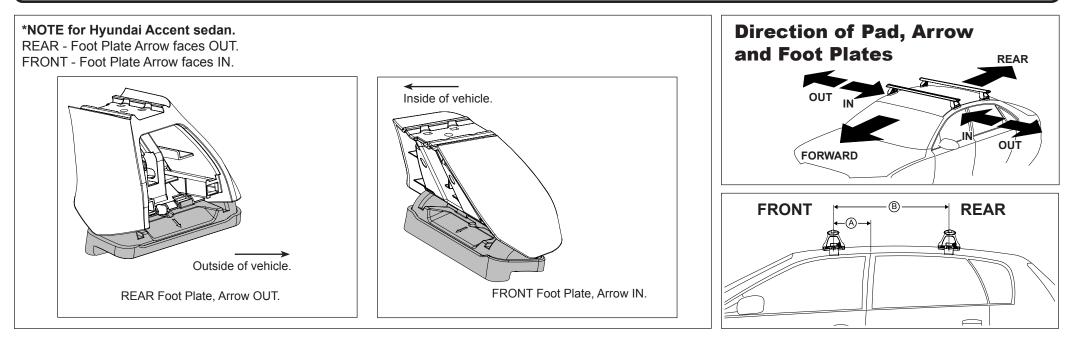

## DK166 Rhino-Rack VA, Aero, Euro & HD crossbar instruction

Measurement A: CENTRE of door jamb to CENTRE arrow of leg foot plate.

**Measurement B**: CENTRE of Front leg foot plate arrow to CENTRE of Rear leg foot plate arrow.

| 200                            |               |                       |                                 |                                |                                         |                                         |                                         |                                  |                                |                               |                                         |                                         |                                  |                                  |
|--------------------------------|---------------|-----------------------|---------------------------------|--------------------------------|-----------------------------------------|-----------------------------------------|-----------------------------------------|----------------------------------|--------------------------------|-------------------------------|-----------------------------------------|-----------------------------------------|----------------------------------|----------------------------------|
|                                |               |                       | IDENTIFICATION CHART            |                                |                                         | VA crossbar<br>T CROSSBAR               |                                         |                                  |                                |                               | EURO crossbar<br>REAR CROSSBAR          |                                         | HD crossbar                      |                                  |
|                                |               |                       |                                 |                                |                                         |                                         |                                         |                                  |                                |                               |                                         |                                         |                                  |                                  |
|                                |               |                       |                                 |                                | VA                                      | AERO<br>EURO                            | اللہ اللہ اللہ اللہ اللہ اللہ اللہ اللہ | Contraction of the second        |                                |                               | VA                                      | AERO<br>EURO                            | ۲<br>HD                          |                                  |
| Vehicle                        | Date          | Crossbar              | Front<br>Right<br>Pad/<br>Clamp | Front<br>Left<br>Pad/<br>Clamp | Measurement<br>strip length<br>per side | Measurement<br>strip length<br>per side | Measurement<br>Distance<br>( x )        | Foot plate<br>arrow<br>direction | Rear<br>Right<br>Pad/<br>Clamp | Rear<br>Left<br>Pad/<br>Clamp | Measurement<br>strip length<br>per side | Measurement<br>strip length<br>per side | Measurement<br>Distance<br>( x ) | Foot plate<br>arrow<br>direction |
| Hyundai<br>Accent 4dr<br>Sedan | 2006-<br>2009 | 1180mm /<br>46,29/64" |                                 | 0149<br>ow                     | . 186mm                                 | 131mm                                   | 940mm / 37"                             | IN                               | M3<br>SUB(<br>Arr<br>OL        | 0151<br>ow                    | 160mm                                   | 105mm                                   | 888mm /<br>34,61/64"             | OUT                              |
|                                |               |                       |                                 |                                | -                                       |                                         |                                         |                                  |                                |                               |                                         |                                         |                                  |                                  |
|                                |               |                       |                                 |                                |                                         |                                         |                                         |                                  |                                |                               |                                         |                                         |                                  |                                  |
|                                |               |                       |                                 |                                |                                         |                                         |                                         |                                  |                                |                               |                                         |                                         |                                  |                                  |
|                                |               |                       |                                 |                                |                                         |                                         |                                         |                                  |                                |                               |                                         |                                         |                                  |                                  |