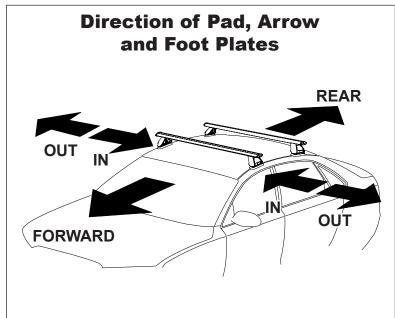

## **IDENTIFICATION CHART**

VA crossbar AERO crossbar

RO crossbar HD crossbar

|                   |               |                       |                                     |                                |                                         |                                         | AERU                             | crossdar EURO crossdar HD crossdar |                                |                               |                                         |                                         |                                  |                                  |
|-------------------|---------------|-----------------------|-------------------------------------|--------------------------------|-----------------------------------------|-----------------------------------------|----------------------------------|------------------------------------|--------------------------------|-------------------------------|-----------------------------------------|-----------------------------------------|----------------------------------|----------------------------------|
|                   |               |                       | FRONT CROSSBAR                      |                                |                                         |                                         |                                  | REAR CROSSBAR                      |                                |                               |                                         |                                         |                                  |                                  |
|                   |               |                       | <b>Figure</b>                       |                                | VA VA                                   | AERO<br>EURO                            | HD                               |                                    |                                | $\overline{}$                 | VA VA                                   | AERO<br>EURO                            | HD                               |                                  |
| Vehicle           | Date          | Crossbar              | Front<br>Right<br>Pad/<br>Clamp     | Front<br>Left<br>Pad/<br>Clamp | Measurement<br>strip length<br>per side | Measurement<br>strip length<br>per side | Measurement<br>Distance<br>( x ) | Foot plate<br>arrow<br>direction   | Rear<br>Right<br>Pad/<br>Clamp | Rear<br>Left<br>Pad/<br>Clamp | Measurement<br>strip length<br>per side | Measurement<br>strip length<br>per side | Measurement<br>Distance<br>( x ) | Foot plate<br>arrow<br>direction |
| Lacrosse CAS   20 | 2005-<br>2009 | 1260mm /<br>49,19/32" | M367<br>SUB0155<br>Arrow<br>FORWARD |                                | 164mm                                   | 51mm                                    | 976mm /<br>38,27/64"             | OUT                                | M3<br>SUB                      |                               | 152mm                                   | 39mm                                    | 952mm /<br>37,31/64"             | OUT                              |
| 4dr Sedan         | 2003          | 40,10/02              |                                     |                                |                                         |                                         |                                  |                                    | Arr<br>FORV                    |                               |                                         |                                         |                                  |                                  |
|                   |               |                       |                                     |                                |                                         |                                         |                                  |                                    |                                |                               |                                         |                                         |                                  |                                  |
|                   |               |                       |                                     |                                |                                         |                                         |                                  |                                    |                                | <u> </u>                      |                                         |                                         |                                  |                                  |
|                   |               |                       |                                     |                                |                                         |                                         |                                  |                                    |                                |                               |                                         |                                         |                                  |                                  |
|                   |               |                       |                                     |                                |                                         |                                         |                                  |                                    |                                |                               |                                         |                                         |                                  |                                  |
|                   |               |                       |                                     |                                |                                         |                                         |                                  |                                    |                                |                               |                                         |                                         |                                  |                                  |
|                   |               |                       |                                     |                                |                                         |                                         |                                  |                                    |                                |                               |                                         |                                         |                                  |                                  |
|                   |               |                       |                                     |                                |                                         |                                         |                                  |                                    |                                |                               |                                         |                                         |                                  |                                  |
|                   |               |                       |                                     |                                |                                         |                                         |                                  |                                    |                                |                               |                                         |                                         |                                  |                                  |