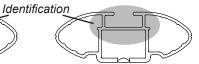

## **IDENTIFICATION CHART**

VA crossbar AERO crossbar

RO crossbar HD crossbar

|                   |               |                       |                                     |                                |                                         |                                         | AERU                             | crossdar EURO crossdar HD crossdar |                                |                               |                                         |                                         |                                  |                                  |
|-------------------|---------------|-----------------------|-------------------------------------|--------------------------------|-----------------------------------------|-----------------------------------------|----------------------------------|------------------------------------|--------------------------------|-------------------------------|-----------------------------------------|-----------------------------------------|----------------------------------|----------------------------------|
|                   |               |                       | FRONT CROSSBAR                      |                                |                                         |                                         |                                  | REAR CROSSBAR                      |                                |                               |                                         |                                         |                                  |                                  |
|                   |               |                       | <b>Figure</b>                       |                                | VA VA                                   | AERO<br>EURO                            | HD                               |                                    |                                | $\overline{}$                 | VA VA                                   | AERO<br>EURO                            | HD                               |                                  |
| Vehicle           | Date          | Crossbar              | Front<br>Right<br>Pad/<br>Clamp     | Front<br>Left<br>Pad/<br>Clamp | Measurement<br>strip length<br>per side | Measurement<br>strip length<br>per side | Measurement<br>Distance<br>( x ) | Foot plate<br>arrow<br>direction   | Rear<br>Right<br>Pad/<br>Clamp | Rear<br>Left<br>Pad/<br>Clamp | Measurement<br>strip length<br>per side | Measurement<br>strip length<br>per side | Measurement<br>Distance<br>( x ) | Foot plate<br>arrow<br>direction |
| Lacrosse CAS   20 | 2005-<br>2009 | 1260mm /<br>49,19/32" | M367<br>SUB0155<br>Arrow<br>FORWARD |                                | 164mm                                   | 51mm                                    | 976mm /<br>38,27/64"             | OUT                                | M3<br>SUB                      |                               | 152mm                                   | 39mm                                    | 952mm /<br>37,31/64"             | OUT                              |
| 4dr Sedan         | 2003          | 40,10/02              |                                     |                                |                                         |                                         |                                  |                                    | Arr<br>FORV                    |                               |                                         |                                         |                                  |                                  |
|                   |               |                       |                                     |                                |                                         |                                         |                                  |                                    |                                |                               |                                         |                                         |                                  |                                  |
|                   |               |                       |                                     |                                |                                         |                                         |                                  |                                    |                                | <u> </u>                      |                                         |                                         |                                  |                                  |
|                   |               |                       |                                     |                                |                                         |                                         |                                  |                                    |                                |                               |                                         |                                         |                                  |                                  |
|                   |               |                       |                                     |                                |                                         |                                         |                                  |                                    |                                |                               |                                         |                                         |                                  |                                  |
|                   |               |                       |                                     |                                |                                         |                                         |                                  |                                    |                                |                               |                                         |                                         |                                  |                                  |
|                   |               |                       |                                     |                                |                                         |                                         |                                  |                                    |                                |                               |                                         |                                         |                                  |                                  |
|                   |               |                       |                                     |                                |                                         |                                         |                                  |                                    |                                |                               |                                         |                                         |                                  |                                  |
|                   |               |                       |                                     |                                |                                         |                                         |                                  |                                    |                                |                               |                                         |                                         |                                  |                                  |