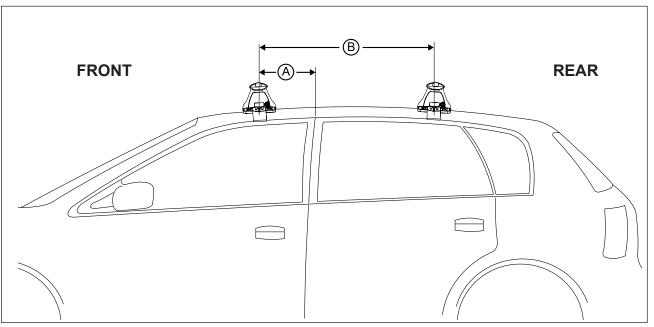

## DK163 Rhino-Rack VA, Aero, Euro & HD crossbar instruction

Measurement A: CENTRE of door jamb to CENTRE arrow of leg foot plate.

**Measurement B**: CENTRE of Front leg foot plate arrow to CENTRE of Rear leg foot plate arrow.

| VEHICLE                      | Date      | Measurement A    | Measurement B    | Load Rating (includes racks 5kg/<br>11lbs) |
|------------------------------|-----------|------------------|------------------|--------------------------------------------|
| Buick Lacrosse CXS 4dr Sedan | 2005-2009 | 280mm / 11,1/64" | 700mm / 27,9/16" | 75kg / 165lbs                              |
|                              |           |                  |                  |                                            |
|                              |           |                  |                  |                                            |
|                              |           |                  |                  |                                            |
|                              |           |                  |                  |                                            |
|                              |           |                  |                  |                                            |