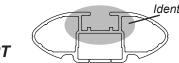

## **IDENTIFICATION CHART**

VA crossbar AERO crossbar

RO crossbar HD crossbar

|                   |               |                       |                                     |                                |                                         |                                         | AERU                             | crossdar EURO crossdar HD crossdar |                                |                               |                                         |                                         |                                  |                                  |
|-------------------|---------------|-----------------------|-------------------------------------|--------------------------------|-----------------------------------------|-----------------------------------------|----------------------------------|------------------------------------|--------------------------------|-------------------------------|-----------------------------------------|-----------------------------------------|----------------------------------|----------------------------------|
|                   |               |                       | FRONT CROSSBAR                      |                                |                                         |                                         |                                  | REAR CROSSBAR                      |                                |                               |                                         |                                         |                                  |                                  |
|                   |               |                       | <b>Figure</b>                       |                                | VA VA                                   | AERO<br>EURO                            | HD                               |                                    |                                | $\overline{}$                 | VA VA                                   | AERO<br>EURO                            | HD                               |                                  |
| Vehicle           | Date          | Crossbar              | Front<br>Right<br>Pad/<br>Clamp     | Front<br>Left<br>Pad/<br>Clamp | Measurement<br>strip length<br>per side | Measurement<br>strip length<br>per side | Measurement<br>Distance<br>( x ) | Foot plate<br>arrow<br>direction   | Rear<br>Right<br>Pad/<br>Clamp | Rear<br>Left<br>Pad/<br>Clamp | Measurement<br>strip length<br>per side | Measurement<br>strip length<br>per side | Measurement<br>Distance<br>( x ) | Foot plate<br>arrow<br>direction |
| Lacrosse CAS   20 | 2005-<br>2009 | 1260mm /<br>49,19/32" | M367<br>SUB0155<br>Arrow<br>FORWARD |                                | 164mm                                   | 51mm                                    | 976mm /<br>38,27/64"             | OUT                                | M3<br>SUB                      |                               | 152mm                                   | 39mm                                    | 952mm /<br>37,31/64"             | OUT                              |
| 4dr Sedan         | 2003          | 40,10/02              |                                     |                                |                                         |                                         |                                  |                                    | Arr<br>FORV                    |                               |                                         |                                         |                                  |                                  |
|                   |               |                       |                                     |                                |                                         |                                         |                                  |                                    |                                |                               |                                         |                                         |                                  |                                  |
|                   |               |                       |                                     |                                |                                         |                                         |                                  |                                    |                                | <u> </u>                      |                                         |                                         |                                  |                                  |
|                   |               |                       |                                     |                                |                                         |                                         |                                  |                                    |                                |                               |                                         |                                         |                                  |                                  |
|                   |               |                       |                                     |                                |                                         |                                         |                                  |                                    |                                |                               |                                         |                                         |                                  |                                  |
|                   |               |                       |                                     |                                |                                         |                                         |                                  |                                    |                                |                               |                                         |                                         |                                  |                                  |
|                   |               |                       |                                     |                                |                                         |                                         |                                  |                                    |                                |                               |                                         |                                         |                                  |                                  |
|                   |               |                       |                                     |                                |                                         |                                         |                                  |                                    |                                |                               |                                         |                                         |                                  |                                  |
|                   |               |                       |                                     |                                |                                         |                                         |                                  |                                    |                                |                               |                                         |                                         |                                  |                                  |