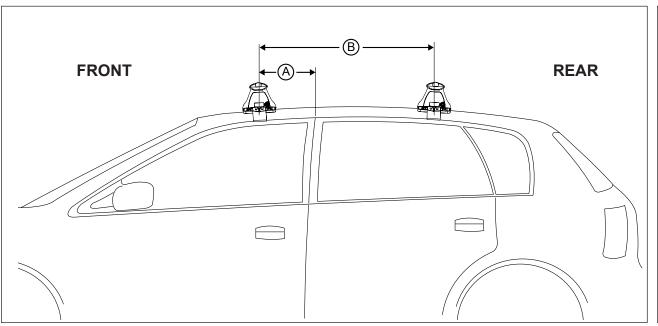

## DK159 Rhino-Rack VA, Aero, Euro & HD crossbar instruction

Measurement A: CENTRE of door jamb to CENTRE arrow of leg foot plate.

**Measurement B**: CENTRE of Front leg foot plate arrow to CENTRE of Rear leg foot plate arrow.

| VEHICLE                    | Date      | Measurement A    | Measurement B    | Load Rating (includes racks 5kg/<br>11lbs) |  |
|----------------------------|-----------|------------------|------------------|--------------------------------------------|--|
| Nissan Maxima SL 4dr Sedan | 2004-2008 | 240mm / 9,29/64" | 700mm / 27,9/16" | 75kg / 165lbs                              |  |
|                            |           |                  |                  |                                            |  |
|                            |           |                  |                  |                                            |  |
|                            |           |                  |                  |                                            |  |
|                            |           |                  |                  |                                            |  |
|                            |           |                  |                  |                                            |  |