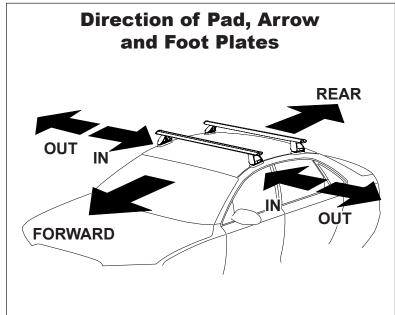

## **IDENTIFICATION CHART**

VA crossbar AERO crossbar

RO crossbar HD crossbar

|                                  |               | _                     |                                 |                                |                                         |                                         |                                  |                                  |                                | crossbar Euro crossbar HD crossbar |                                         |                                         |                                  |                                  |
|----------------------------------|---------------|-----------------------|---------------------------------|--------------------------------|-----------------------------------------|-----------------------------------------|----------------------------------|----------------------------------|--------------------------------|------------------------------------|-----------------------------------------|-----------------------------------------|----------------------------------|----------------------------------|
|                                  |               |                       | FRONT CROSSBAR                  |                                |                                         |                                         |                                  | REAR CROSSBAR                    |                                |                                    |                                         |                                         |                                  |                                  |
|                                  |               |                       |                                 |                                | VA                                      | AERO<br>EURO                            | HD                               | (Bartalo)                        |                                |                                    | VA                                      | AERO<br>EURO                            | HD                               |                                  |
| Vehicle                          | Date          | Crossbar              | Front<br>Right<br>Pad/<br>Clamp | Front<br>Left<br>Pad/<br>Clamp | Measurement<br>strip length<br>per side | Measurement<br>strip length<br>per side | Measurement<br>Distance<br>( x ) | Foot plate<br>arrow<br>direction | Rear<br>Right<br>Pad/<br>Clamp | Rear<br>Left<br>Pad/<br>Clamp      | Measurement<br>strip length<br>per side | Measurement<br>strip length<br>per side | Measurement<br>Distance<br>( x ) | Foot plate<br>arrow<br>direction |
| Nissan<br>Maxima SL 4dr<br>Sedan | 2004-<br>2008 | 1260mm /<br>49,19/32" | M365<br>SUB0256                 | M365<br>SUB0256                | 156mm                                   | 43mm                                    | 960mm /<br>37,51/64"             | OUT                              | M365<br>SUB0257                | M365<br>SUB0257                    | 149mm                                   | 36mm                                    | 946mm /<br>37,1/4"               | OUT                              |
|                                  |               |                       | Arrow<br>FORWARD                |                                |                                         |                                         | 01,01104                         |                                  | Arro<br>FORW                   |                                    |                                         |                                         | 01,114                           |                                  |
|                                  |               |                       |                                 |                                |                                         |                                         |                                  |                                  |                                |                                    |                                         |                                         |                                  |                                  |
|                                  |               |                       |                                 |                                |                                         |                                         |                                  |                                  |                                |                                    |                                         |                                         |                                  |                                  |
|                                  |               |                       |                                 |                                |                                         |                                         |                                  |                                  |                                |                                    |                                         |                                         |                                  |                                  |
|                                  |               |                       |                                 |                                |                                         |                                         |                                  |                                  |                                |                                    |                                         |                                         |                                  |                                  |
|                                  |               |                       |                                 |                                |                                         |                                         |                                  |                                  |                                |                                    |                                         |                                         |                                  |                                  |
|                                  |               |                       |                                 |                                |                                         |                                         |                                  |                                  |                                |                                    |                                         |                                         |                                  |                                  |
|                                  |               |                       |                                 |                                |                                         |                                         |                                  |                                  |                                |                                    |                                         |                                         |                                  |                                  |
|                                  |               |                       |                                 |                                |                                         |                                         |                                  |                                  |                                |                                    |                                         |                                         |                                  |                                  |