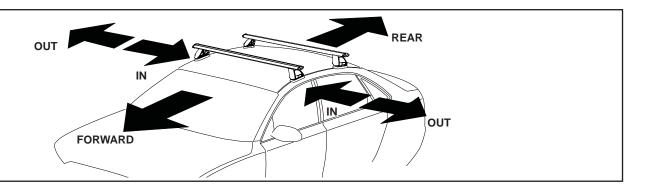

Table above refers to Direction of **Pad Arrow and Foot Plate Arrow** when fitted on the vehicle.