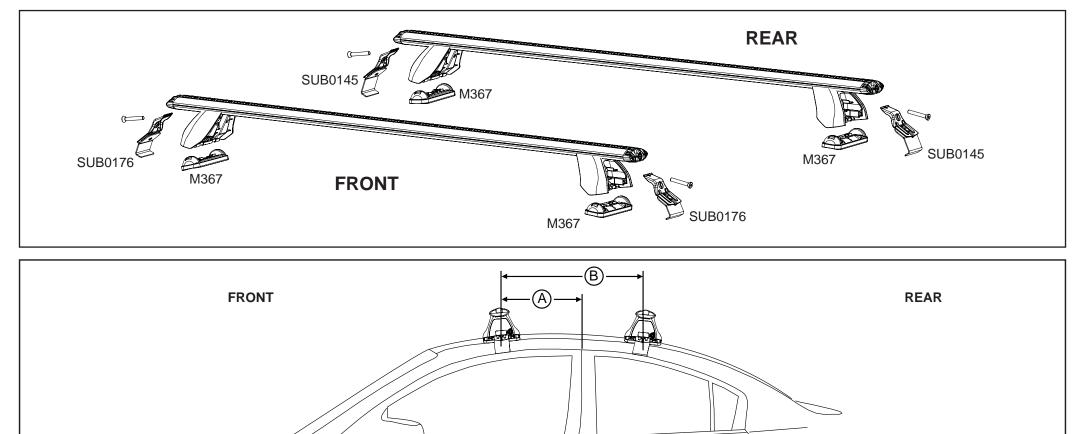

## **Rhino-Rack 2500 Series**

| Instruction for<br>DK156 and RS455 |       |          | FRONT                    |                         |                                         |                                         |                                  |                                  | REAR                    |                 |                                         |                                         |                                  |                                  |
|------------------------------------|-------|----------|--------------------------|-------------------------|-----------------------------------------|-----------------------------------------|----------------------------------|----------------------------------|-------------------------|-----------------|-----------------------------------------|-----------------------------------------|----------------------------------|----------------------------------|
|                                    |       |          |                          |                         | Crossbar Identification                 |                                         |                                  |                                  |                         |                 | Crossbar Identification                 |                                         |                                  |                                  |
|                                    |       |          |                          |                         | EURO                                    | ۲<br>HD                                 | Contraction of the second        |                                  |                         |                 | EURO                                    | ⊢_]<br>HD                               | A CONTRACTOR                     |                                  |
| Vehicle                            | Date  | Crossbar | Front Right<br>Pad/Clamp | Front Left<br>Pad/Clamp | Measurement<br>strip length<br>per side | Measurement<br>strip length<br>per side | Measurement<br>Distance<br>( x ) | Foot plate<br>arrow<br>direction | Rear Right<br>Pad/Clamp |                 | Measurement<br>strip length<br>per side | Measurement<br>strip length<br>per side | Measurement<br>Distance<br>( x ) | Foot plate<br>arrow<br>direction |
| INFINITI G<br>4dr Sedan<br>V35     | 03-06 | 1260mm   | M367<br>SUB0176          | M367<br>SUB0176         |                                         | 44mm                                    | 962mm /<br>37,7/8"               | OUT                              | M367<br>SUB0145         | M367<br>SUB0145 |                                         | 49mm                                    | 972mm /<br>38,17/64"             | OUT                              |
| NISSAN<br>Skyline 4dr<br>Sedan V35 | 02-06 |          |                          | Arrow<br>ward           | 157mm                                   |                                         |                                  |                                  |                         | Arrow<br>vard   | 162mm                                   |                                         |                                  |                                  |

## Rhino-Rack 2500 Series

**Measurement A**: CENTRE of door jamb to CENTRE arrow of leg foot plate.

**Measurement B**: CENTRE of Front leg foot plate arrow to CENTRE of Rear leg foot plate arrow.

Carrying capacity: Roof rack is rated up to 75kg. Please refer to manufacturers handbook for your vehicles maximum roof load capacity. Always use the lower of the two figures.

| VEHICLE                      | Date  | Measurement A    | Measurement B    | Load Rating up to<br>(includes racks 5kg/ 11lbs) |  |
|------------------------------|-------|------------------|------------------|--------------------------------------------------|--|
| INFINITI G 4dr Sedan V35     | 03-06 | 265mm / 40 7/46" | 700mm / 27 0/46" | 75kg / 165lbs                                    |  |
| NISSAN Skyline 4dr Sedan V35 | 02-06 | 265mm / 10,7/16" | 700mm / 27,9/16" |                                                  |  |