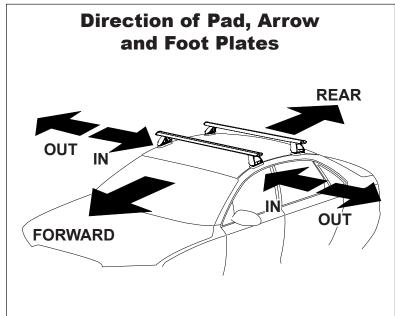

## **DK154 Rhino-Rack** VA, Aero, Euro & HD crossbar instruction

VA crossbar AERO crossbar EURO crossbar

HD crossbar

|                         |                   |          |                                 |                                |                                         | VA Cros                                 |                                  | AERU                             | Crossna                        | 11 1                          | EURU cros                               |                                         | HD Cross                         | uar                              |
|-------------------------|-------------------|----------|---------------------------------|--------------------------------|-----------------------------------------|-----------------------------------------|----------------------------------|----------------------------------|--------------------------------|-------------------------------|-----------------------------------------|-----------------------------------------|----------------------------------|----------------------------------|
|                         |                   |          | FRONT CROSSBAR                  |                                |                                         |                                         |                                  |                                  | REAR CROSSBAR                  |                               |                                         |                                         |                                  |                                  |
|                         |                   |          | <b>V</b>                        |                                | VA VA                                   | AERO<br>EURO                            | HD                               |                                  |                                |                               | VA VA                                   | AERO<br>EURO                            | HD                               |                                  |
| Vehicle                 | Date              | Crossbar | Front<br>Right<br>Pad/<br>Clamp | Front<br>Left<br>Pad/<br>Clamp | Measurement<br>strip length<br>per side | Measurement<br>strip length<br>per side | Measurement<br>Distance<br>( x ) | Foot plate<br>arrow<br>direction | Rear<br>Right<br>Pad/<br>Clamp | Rear<br>Left<br>Pad/<br>Clamp | Measurement<br>strip length<br>per side | Measurement<br>strip length<br>per side | Measurement<br>Distance<br>( x ) | Foot plate<br>arrow<br>direction |
| Honda Fit 5dr<br>hatch  | 2008<br>on        | 1260mm   | M366<br>SUB0176                 | M366<br>SUB0176                | 170mm                                   | 57mm                                    | 988mm /<br>38,57/64"             | OUT                              | M366<br>SUB0151                | M366<br>SUB0151               | 131mm                                   | 18mm                                    | 910mm /<br>35,53/64"             | OUT                              |
|                         |                   |          | Arrow<br>FORWARD                |                                |                                         |                                         | 30,37704                         |                                  | Arro<br>FORW                   |                               |                                         |                                         | 00,00/04                         |                                  |
| Honda Jazz<br>5dr hatch | 08/<br>2008<br>on | 1260mm   | M366<br>SUB0176                 | M366<br>SUB0176                | 170mm                                   | 57mm                                    | 988mm /                          | OUT                              | M366<br>SUB0151                | M366<br>SUB0151               | 131mm                                   | 18mm                                    | 910mm /                          | OUT                              |
|                         |                   |          | Arrow<br>FORWARD                |                                |                                         |                                         | 38,57/64"                        |                                  | Arrow<br>FORWARD               |                               |                                         | -                                       | 35,53/64"                        |                                  |
|                         |                   |          |                                 |                                |                                         |                                         |                                  |                                  |                                |                               |                                         |                                         |                                  |                                  |
|                         |                   |          |                                 |                                |                                         |                                         |                                  |                                  |                                |                               |                                         |                                         |                                  |                                  |
|                         |                   |          |                                 |                                |                                         |                                         |                                  |                                  |                                |                               |                                         |                                         |                                  |                                  |
|                         |                   |          | _                               |                                |                                         |                                         |                                  |                                  |                                |                               |                                         |                                         |                                  |                                  |
|                         |                   |          |                                 |                                |                                         |                                         |                                  |                                  |                                |                               |                                         |                                         |                                  |                                  |
|                         |                   |          |                                 |                                |                                         |                                         |                                  |                                  |                                |                               |                                         |                                         |                                  |                                  |