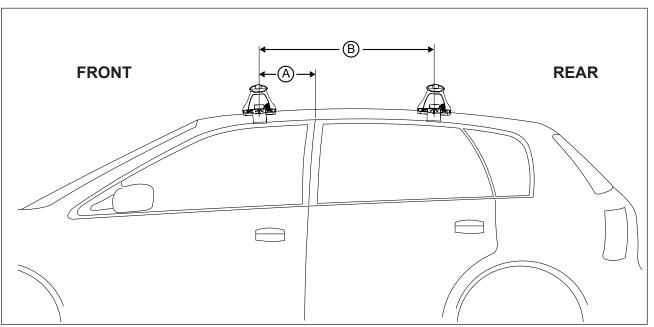

## DK154 Rhino-Rack VA, Aero, Euro & HD crossbar instruction

Measurement A: CENTRE of door jamb to CENTRE arrow of leg foot plate.

**Measurement B**: CENTRE of Front leg foot plate arrow to CENTRE of Rear leg foot plate arrow.

| VEHICLE              | Date       | Measurement A   | Measurement B    | Load Rating (includes racks 5kg/<br>11lbs) |
|----------------------|------------|-----------------|------------------|--------------------------------------------|
| Honda Fit 5dr hatch  | 2008 on    | 270mm / 10,5/8" | 700mm / 27,9/16" | 50kg / 110lbs                              |
| Honda Jazz 5dr hatch | 08/2008 on | 270mm / 10,5/8" | 700mm / 27,9/16" | 50kg / 110lbs                              |
|                      |            |                 |                  |                                            |
|                      |            |                 |                  |                                            |
|                      |            |                 |                  |                                            |
|                      |            |                 |                  |                                            |