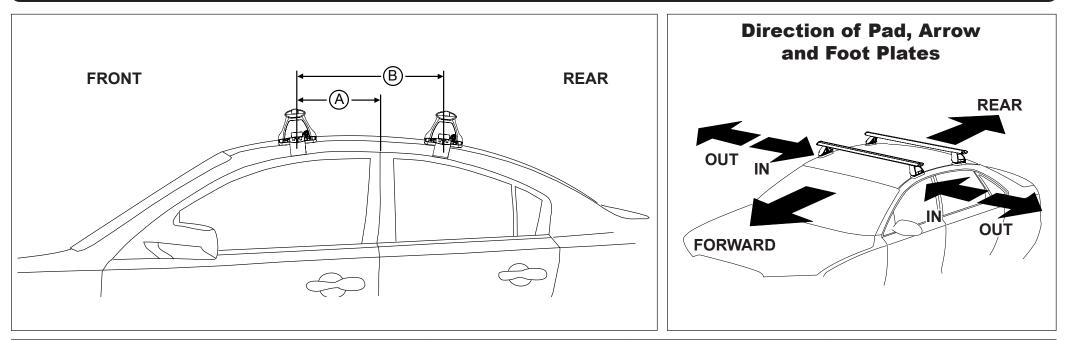

## DK151 Rhino-Rack VA, Aero, Euro & HD crossbar instruction

Measurement A: CENTRE of door jamb to CENTRE arrow of leg foot plate.

**Measurement B**: CENTRE of Front leg foot plate arrow to CENTRE of Rear leg foot plate arrow.

Carrying capacity: Roof rack is rated to 75kg. Please refer to manufacturers handbook for your vehicles maximum roof load capacity. Always use the lower of the two figures.

If your vehicle is not listed on this fitting instruction please refer to your countries Rhino-Rack web site for the latest information.

| VEHICLE                | Date    | Measurement A    | Measurement B     | Load Rating (includes racks 5kg/<br>11lbs) |
|------------------------|---------|------------------|-------------------|--------------------------------------------|
| Honda Accord 2dr Coupe | 2008 on | 570mm / 22,7/16" | 625mm / 24,39/64" | 40kg / 88lbs                               |
|                        |         |                  |                   |                                            |
|                        |         |                  |                   |                                            |
|                        |         |                  |                   |                                            |
|                        |         |                  |                   |                                            |
|                        |         |                  |                   |                                            |