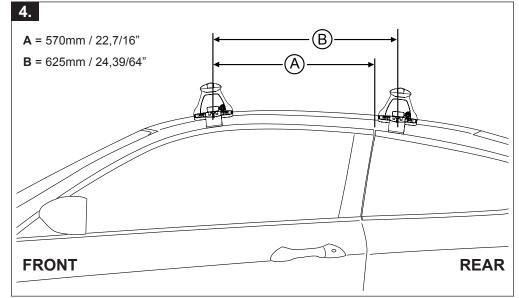

## DK151 Rhino-Rack VA, Aero, Euro & HD crossbar instruction

Measurement A: CENTRE of door jamb to CENTRE arrow of leg foot plate.

**Measurement B**: CENTRE of Front leg foot plate arrow to CENTRE of Rear leg foot plate arrow.

| VEHICLE                | Date    | Measurement A    | Measurement B     | Load Rating (includes racks 5kg/<br>11lbs) |
|------------------------|---------|------------------|-------------------|--------------------------------------------|
| Honda Accord 2dr Coupe | 2008 on | 570mm / 22,7/16" | 625mm / 24,39/64" | 40kg / 88lbs                               |
|                        |         |                  |                   |                                            |
|                        |         |                  |                   |                                            |
|                        |         |                  |                   |                                            |
|                        |         |                  |                   |                                            |
|                        |         |                  |                   |                                            |