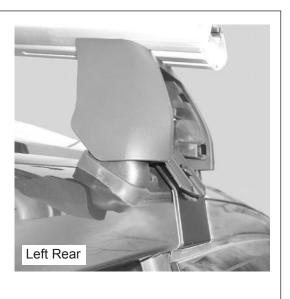

## 3.

Adjust distance between legs according to Bar Measurement Strip Length on page 1 of this instruction.

Carefully manoeuvre and locate the cross bar/leg assembly without dislodging the clamp. Tighten M8 bolts to 12-14 Nm.