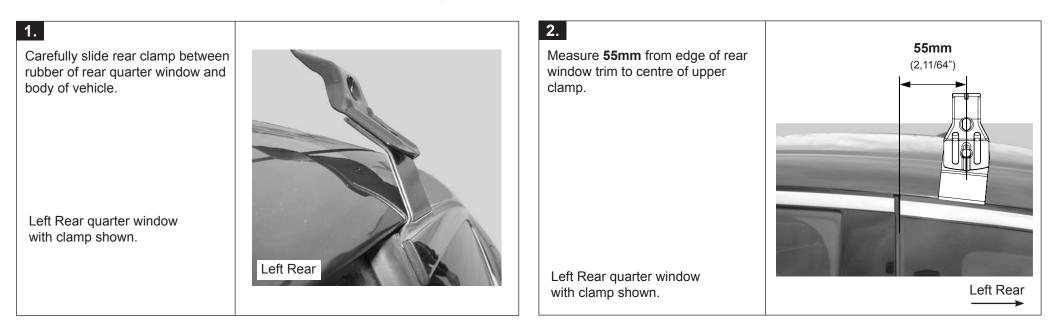

## Supplement Fitting Instruction - Honda Accord 2dr Coupe

## 3.

Adjust distance between legs according to Bar Measurement Strip Length on page 1 of this instruction.

Carefully manoeuvre and locate the cross bar/leg assembly without dislodging the clamp. Tighten M8 bolts to 12-14 Nm.