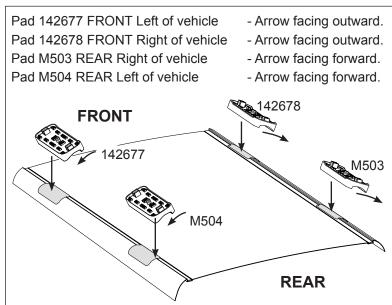

## **IDENTIFICATION CHART**

VA crossbar AERO crossbar

EURO crossbar

HD crossbar

|                          |               | _        |                                 |                                |                                         | VA cros                                 | spar                             | AERU                             | crosspa                        | ar l                          | EURU cros                               | spar                                    | HD cross                         | <u>par</u>                       |
|--------------------------|---------------|----------|---------------------------------|--------------------------------|-----------------------------------------|-----------------------------------------|----------------------------------|----------------------------------|--------------------------------|-------------------------------|-----------------------------------------|-----------------------------------------|----------------------------------|----------------------------------|
|                          |               |          | FRONT CROSSBAR                  |                                |                                         |                                         |                                  | REAR CROSSBAR                    |                                |                               |                                         |                                         |                                  |                                  |
|                          |               |          |                                 |                                | VA                                      | AERO<br>EURO                            | HD                               | Residence of the second          |                                |                               | VA                                      | AERO<br>EURO                            | HD                               |                                  |
| Vehicle                  | Date          | Crossbar | Front<br>Right<br>Pad/<br>Clamp | Front<br>Left<br>Pad/<br>Clamp | Measurement<br>strip length<br>per side | Measurement<br>strip length<br>per side | Measurement<br>Distance<br>( x ) | Foot plate<br>arrow<br>direction | Rear<br>Right<br>Pad/<br>Clamp | Rear<br>Left<br>Pad/<br>Clamp | Measurement<br>strip length<br>per side | Measurement<br>strip length<br>per side | Measurement<br>Distance<br>( x ) | Foot plate<br>arrow<br>direction |
| Ford Fusion<br>4dr sedan | 2006-<br>2009 | 1260mm   |                                 | 142677<br>SUB0256              | 140mm                                   | 27mm                                    | 928mm /<br>36,17/32"             | OUT                              | M503<br>SUB0256                | M504<br>SUB0256               | 175mm                                   | 62mm                                    | 998mm /<br>39,19/64"             | OUT                              |
|                          |               |          | Arrow<br>OUT                    |                                |                                         |                                         | 00,17702                         |                                  | Arro<br>OL                     |                               |                                         |                                         | 55,13751                         |                                  |
| Ford Fusion<br>4dr sedan | 2010-         | 1260mm   | 142678<br>SUB0256               | 142677<br>SUB0256              | 140mm                                   | 27mm                                    | 928mm /<br>36,17/32"             | OUT                              | M503<br>SUB0256                | M504<br>SUB0256               | 175mm                                   | 62mm                                    | 998mm /<br>39,19/64"             | OUT                              |
|                          |               |          | Arrow<br>OUT                    |                                |                                         |                                         | 30,17732                         |                                  | Arro<br>OL                     |                               |                                         |                                         | 53, 13/0 <del>4</del>            |                                  |
|                          |               |          |                                 |                                |                                         |                                         |                                  |                                  |                                |                               |                                         |                                         |                                  |                                  |
|                          |               |          |                                 |                                |                                         |                                         |                                  |                                  |                                |                               |                                         |                                         |                                  |                                  |
|                          |               |          |                                 |                                |                                         |                                         |                                  |                                  |                                |                               |                                         |                                         |                                  |                                  |
|                          |               |          |                                 |                                |                                         |                                         |                                  |                                  |                                |                               |                                         |                                         |                                  |                                  |
|                          |               |          |                                 |                                |                                         |                                         |                                  |                                  |                                |                               |                                         |                                         |                                  |                                  |
|                          |               |          |                                 |                                |                                         |                                         |                                  |                                  |                                |                               |                                         |                                         |                                  |                                  |