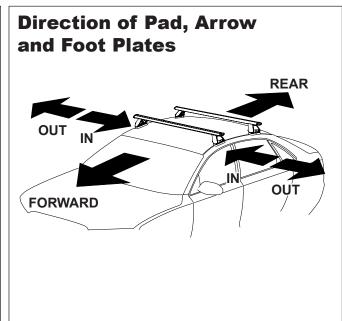

## **IDENTIFICATION CHART**

VA crossbar AERO crossbar

EURO crossbar

HD crossbar

|                          |               | _        |                                 |                                |                                         | VA cros                                 | spar                             | AERU                             | crosspa                        | ar l                          | EURU cros                               | spar                                    | HD cross                         | <u>par</u>                       |
|--------------------------|---------------|----------|---------------------------------|--------------------------------|-----------------------------------------|-----------------------------------------|----------------------------------|----------------------------------|--------------------------------|-------------------------------|-----------------------------------------|-----------------------------------------|----------------------------------|----------------------------------|
|                          |               |          | FRONT CROSSBAR                  |                                |                                         |                                         |                                  | REAR CROSSBAR                    |                                |                               |                                         |                                         |                                  |                                  |
|                          |               |          |                                 |                                | VA                                      | AERO<br>EURO                            | HD                               | Residence of the second          |                                |                               | VA                                      | AERO<br>EURO                            | HD                               |                                  |
| Vehicle                  | Date          | Crossbar | Front<br>Right<br>Pad/<br>Clamp | Front<br>Left<br>Pad/<br>Clamp | Measurement<br>strip length<br>per side | Measurement<br>strip length<br>per side | Measurement<br>Distance<br>( x ) | Foot plate<br>arrow<br>direction | Rear<br>Right<br>Pad/<br>Clamp | Rear<br>Left<br>Pad/<br>Clamp | Measurement<br>strip length<br>per side | Measurement<br>strip length<br>per side | Measurement<br>Distance<br>( x ) | Foot plate<br>arrow<br>direction |
| Ford Fusion<br>4dr sedan | 2006-<br>2009 | 1260mm   |                                 | 142677<br>SUB0256              | 140mm                                   | 27mm                                    | 928mm /<br>36,17/32"             | OUT                              | M503<br>SUB0256                | M504<br>SUB0256               | 175mm                                   | 62mm                                    | 998mm /<br>39,19/64"             | OUT                              |
|                          |               |          | Arrow<br>OUT                    |                                |                                         |                                         | 00,17702                         |                                  | Arro<br>OL                     |                               |                                         |                                         | 55,13751                         |                                  |
| Ford Fusion<br>4dr sedan | 2010-         | 1260mm   | 142678<br>SUB0256               | 142677<br>SUB0256              | 140mm                                   | 27mm                                    | 928mm /<br>36,17/32"             | OUT                              | M503<br>SUB0256                | M504<br>SUB0256               | 175mm                                   | 62mm                                    | 998mm /<br>39,19/64"             | OUT                              |
|                          |               |          | Arrow<br>OUT                    |                                |                                         |                                         | 30,17732                         |                                  | Arro<br>OL                     |                               |                                         |                                         | 53, 13/0 <del>4</del>            |                                  |
|                          |               |          |                                 |                                |                                         |                                         |                                  |                                  |                                |                               |                                         |                                         |                                  |                                  |
|                          |               |          |                                 |                                |                                         |                                         |                                  |                                  |                                |                               |                                         |                                         |                                  |                                  |
|                          |               |          |                                 |                                |                                         |                                         |                                  |                                  |                                |                               |                                         |                                         |                                  |                                  |
|                          |               |          |                                 |                                |                                         |                                         |                                  |                                  |                                |                               |                                         |                                         |                                  |                                  |
|                          |               |          |                                 |                                |                                         |                                         |                                  |                                  |                                |                               |                                         |                                         |                                  |                                  |
|                          |               |          |                                 |                                |                                         |                                         |                                  |                                  |                                |                               |                                         |                                         |                                  |                                  |