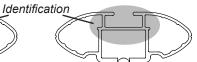

## **IDENTIFICATION CHART**

VA crossbar AERO crossbar

EURO crossbar

HD crossbar

|                          |               | _        |                                 |                                |                                         | VA cros                                 | spar                             | AERU                             | crosspa                        | ar l                          | EURU cros                               | spar                                    | HD cross                         | <u>par</u>                       |
|--------------------------|---------------|----------|---------------------------------|--------------------------------|-----------------------------------------|-----------------------------------------|----------------------------------|----------------------------------|--------------------------------|-------------------------------|-----------------------------------------|-----------------------------------------|----------------------------------|----------------------------------|
|                          |               |          | FRONT CROSSBAR                  |                                |                                         |                                         |                                  | REAR CROSSBAR                    |                                |                               |                                         |                                         |                                  |                                  |
|                          |               |          |                                 |                                | VA                                      | AERO<br>EURO                            | HD                               | Residence of the second          |                                |                               | VA                                      | AERO<br>EURO                            | HD                               |                                  |
| Vehicle                  | Date          | Crossbar | Front<br>Right<br>Pad/<br>Clamp | Front<br>Left<br>Pad/<br>Clamp | Measurement<br>strip length<br>per side | Measurement<br>strip length<br>per side | Measurement<br>Distance<br>( x ) | Foot plate<br>arrow<br>direction | Rear<br>Right<br>Pad/<br>Clamp | Rear<br>Left<br>Pad/<br>Clamp | Measurement<br>strip length<br>per side | Measurement<br>strip length<br>per side | Measurement<br>Distance<br>( x ) | Foot plate<br>arrow<br>direction |
| Ford Fusion<br>4dr sedan | 2006-<br>2009 | 1260mm   |                                 | 142677<br>SUB0256              | 140mm                                   | 27mm                                    | 928mm /<br>36,17/32"             | OUT                              | M503<br>SUB0256                | M504<br>SUB0256               | 175mm                                   | 62mm                                    | 998mm /<br>39,19/64"             | OUT                              |
|                          |               |          | Arrow<br>OUT                    |                                |                                         |                                         | 00,17702                         |                                  | Arro<br>OL                     |                               |                                         |                                         | 55,13751                         |                                  |
| Ford Fusion<br>4dr sedan | 2010-         | 1260mm   | 142678<br>SUB0256               | 142677<br>SUB0256              | 140mm                                   | 27mm                                    | 928mm /<br>36,17/32"             | OUT                              | M503<br>SUB0256                | M504<br>SUB0256               | 175mm                                   | 62mm                                    | 998mm /<br>39,19/64"             | OUT                              |
|                          |               |          | Arrow<br>OUT                    |                                |                                         |                                         | 30,17732                         |                                  | Arro<br>OL                     |                               |                                         |                                         | 53, 13/0 <del>4</del>            |                                  |
|                          |               |          |                                 |                                |                                         |                                         |                                  |                                  |                                |                               |                                         |                                         |                                  |                                  |
|                          |               |          |                                 |                                |                                         |                                         |                                  |                                  |                                |                               |                                         |                                         |                                  |                                  |
|                          |               |          |                                 |                                |                                         |                                         |                                  |                                  |                                |                               |                                         |                                         |                                  |                                  |
|                          |               |          |                                 |                                |                                         |                                         |                                  |                                  |                                |                               |                                         |                                         |                                  |                                  |
|                          |               |          |                                 |                                |                                         |                                         |                                  |                                  |                                |                               |                                         |                                         |                                  |                                  |
|                          |               |          |                                 |                                |                                         |                                         |                                  |                                  |                                |                               |                                         |                                         |                                  |                                  |