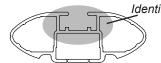

## **IDENTIFICATION CHART**

VA crossbar AERO crossbar

EURO crossbar

HD crossbar

|                          |               | _        |                                 |                                |                                         | VA cros                                 | spar                             | AERU                             | crosspa                        | ar l                          | EURU cros                               | spar                                    | HD cross                         | <u>par</u>                       |
|--------------------------|---------------|----------|---------------------------------|--------------------------------|-----------------------------------------|-----------------------------------------|----------------------------------|----------------------------------|--------------------------------|-------------------------------|-----------------------------------------|-----------------------------------------|----------------------------------|----------------------------------|
|                          |               |          | FRONT CROSSBAR                  |                                |                                         |                                         |                                  | REAR CROSSBAR                    |                                |                               |                                         |                                         |                                  |                                  |
|                          |               |          |                                 |                                | VA                                      | AERO<br>EURO                            | HD                               | Residence of the second          |                                |                               | VA                                      | AERO<br>EURO                            | HD                               |                                  |
| Vehicle                  | Date          | Crossbar | Front<br>Right<br>Pad/<br>Clamp | Front<br>Left<br>Pad/<br>Clamp | Measurement<br>strip length<br>per side | Measurement<br>strip length<br>per side | Measurement<br>Distance<br>( x ) | Foot plate<br>arrow<br>direction | Rear<br>Right<br>Pad/<br>Clamp | Rear<br>Left<br>Pad/<br>Clamp | Measurement<br>strip length<br>per side | Measurement<br>strip length<br>per side | Measurement<br>Distance<br>( x ) | Foot plate<br>arrow<br>direction |
| Ford Fusion<br>4dr sedan | 2006-<br>2009 | 1260mm   |                                 | 142677<br>SUB0256              | 140mm                                   | 27mm                                    | 928mm /<br>36,17/32"             | OUT                              | M503<br>SUB0256                | M504<br>SUB0256               | 175mm                                   | 62mm                                    | 998mm /<br>39,19/64"             | OUT                              |
|                          |               |          | Arrow<br>OUT                    |                                |                                         |                                         | 00,17702                         |                                  | Arro<br>OL                     |                               |                                         |                                         | 55,13751                         |                                  |
| Ford Fusion<br>4dr sedan | 2010-         | 1260mm   | 142678<br>SUB0256               | 142677<br>SUB0256              | 140mm                                   | 27mm                                    | 928mm /<br>36,17/32"             | OUT                              | M503<br>SUB0256                | M504<br>SUB0256               | 175mm                                   | 62mm                                    | 998mm /<br>39,19/64"             | OUT                              |
|                          |               |          | Arrow<br>OUT                    |                                |                                         |                                         | 30,17732                         |                                  | Arro<br>OL                     |                               |                                         |                                         | 53, 13/0 <del>4</del>            |                                  |
|                          |               |          |                                 |                                |                                         |                                         |                                  |                                  |                                |                               |                                         |                                         |                                  |                                  |
|                          |               |          |                                 |                                |                                         |                                         |                                  |                                  |                                |                               |                                         |                                         |                                  |                                  |
|                          |               |          |                                 |                                |                                         |                                         |                                  |                                  |                                |                               |                                         |                                         |                                  |                                  |
|                          |               |          |                                 |                                |                                         |                                         |                                  |                                  |                                |                               |                                         |                                         |                                  |                                  |
|                          |               |          |                                 |                                |                                         |                                         |                                  |                                  |                                |                               |                                         |                                         |                                  |                                  |
|                          |               |          |                                 |                                |                                         |                                         |                                  |                                  |                                |                               |                                         |                                         |                                  |                                  |