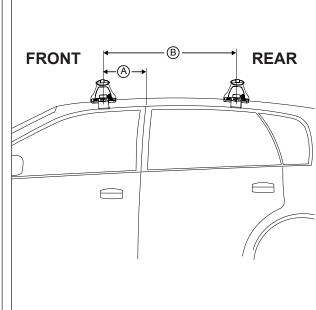

## DK149 Rhino-Rack VA, Aero, Euro & HD crossbar instruction

Measurement A: CENTRE of door jamb to CENTRE arrow of leg foot plate.

Measurement B: CENTRE of Front leg foot plate arrow to CENTRE of Rear leg foot plate arrow.

| VEHICLE               | Date      | Measurement A  | Measurement B    | Load Rating (includes racks 5kg/<br>11lbs) |
|-----------------------|-----------|----------------|------------------|--------------------------------------------|
| Ford Fusion 4dr Sedan | 2006-2009 | 200mm / 7,7/8" | 700mm / 27,9/16" | 60kg / 132lbs                              |
| Ford Fusion 4dr Sedan | 2010-     | 200mm / 7,7/8" | 700mm / 27,9/16" | 60kg / 132lbs                              |
|                       |           |                |                  |                                            |
|                       |           |                |                  |                                            |
|                       |           |                |                  |                                            |
|                       |           |                |                  |                                            |