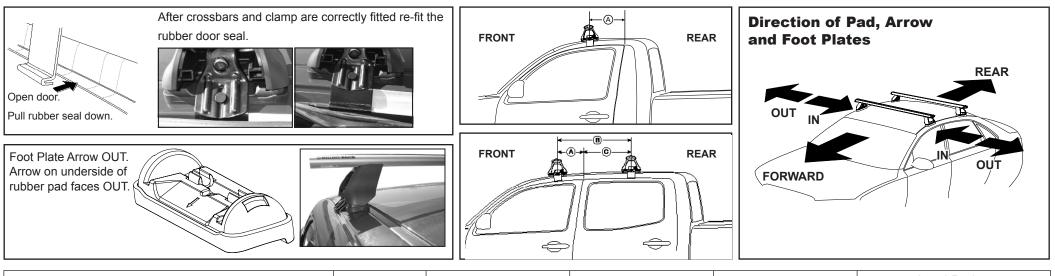

## DK147 Rhino-Rack VA, Aero, Euro & HD crossbar instruction

Measurement A: CENTRE of door jamb to CENTRE arrow of leg foot plate.

**Measurement B**: CENTRE of Front leg foot plate arrow to CENTRE of Rear leg foot plate arrow.