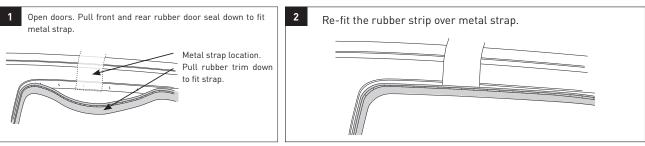

|                                  |                                |                               |                                         |                                         |                                  |                                  |



## DK144 Rhino-Rack VA, Euro & HD crossbar instruction

Measurement A: CENTRE of door jamb to CENTRE arrow of leg foot plate.

**Measurement B**: CENTRE of Front leg foot plate arrow to CENTRE of Rear leg foot plate arrow.

Carrying capacity: Roof rack is rated to 75kg. Please refer to manufacturers handbook for your vehicles maximum roof load capacity. Always use the lower of the two figures.

If your vehicle is not listed on this fitting instruction please refer to your countries Rhino-Rack web site for the latest information.









| VEHICLE                          | Date    | Measurement A    | Measurement B    | Load Rating (includes racks 5kg/<br>11lbs) |  |  |
|----------------------------------|---------|------------------|------------------|--------------------------------------------|--|--|
| Great Wall V200 Dual Cab utility | 11 - 15 | 220mm / 8,21/32" | 700mm / 27,9/16" | Up to* 75kg / 165lbs                       |  |  |
| Great Wall V240 Dual Cab utility | 09 - 15 | 220mm / 8,21/32" | 700mm / 27,9/16" | Up to* 75kg / 165lbs                       |  |  |

<sup>\*</sup>System Load Rating: Please refer to manufacturer's handbook for your vehicle's maximum roof load capacity. Always use the lower of the two figures.

Document No. RS391 Issue Date: 03 Aug 2021 Page 2 of 2