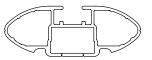

## **IDENTIFICATION CHART**

EURO crossbar

HD crossbar

|                                        |       |          |                                 | FRONT CROSSBAR              |                                         |                                         |                                  |                                  |                                |                               |                                         |                                         |                                  | _                                |
|----------------------------------------|-------|----------|---------------------------------|-----------------------------|-----------------------------------------|-----------------------------------------|----------------------------------|----------------------------------|--------------------------------|-------------------------------|-----------------------------------------|-----------------------------------------|----------------------------------|----------------------------------|
|                                        |       |          |                                 | VA                          | EURO                                    | HD                                      |                                  |                                  |                                | VA                            | EURO                                    | DH                                      |                                  |                                  |
| Vehicle                                | Date  | Crossbar | Front<br>Right<br>Pad/<br>Clamp | Front<br>Left Pad/<br>Clamp | Measurement<br>strip length per<br>side | Measurement<br>strip length<br>per side | Measurement<br>Distance<br>( x ) | Foot plate<br>arrow<br>direction | Rear<br>Right<br>Pad/<br>Clamp | Rear<br>Left<br>Pad/<br>Clamp | Measurement<br>strip length<br>per side | Measurement<br>strip length<br>per side | Measurement<br>Distance<br>( x ) | Foot plate<br>arrow<br>direction |
| Great Wall<br>V200 Dual Cab<br>utility | 11-15 | 1260mm   | M367<br>SUB0246                 | M367<br>SUB0246             | 151mm                                   | 38mm                                    | 950mm /                          | OUT                              | M367<br>SUB0246                | M367<br>SUB0246               | 142mm                                   | 29mm                                    | 932mm /                          | OUT                              |
|                                        |       |          | Arrow<br>FORWARD                |                             | 131111111                               | Johnni                                  | 37,13/32"                        |                                  | Arrow<br>FORWARD               |                               | 17211111                                | 2711111                                 | 36,11/16"                        |                                  |
| Great Wall<br>V240 Dual Cab<br>utility | 09-15 | 1260mm   | M367<br>SUB0246                 | M367<br>SUB0246             | 151 22 22                               | 20                                      | 950mm /                          | OUT                              | M367<br>SUB0246                | M367<br>SUB0246               | - 142mm                                 | 20                                      | 932mm /                          | OUT                              |
|                                        |       |          | Arrow<br>FORWARD                |                             | 151mm                                   | 38mm                                    | 37,13/32"                        | 001                              | Arrow<br>FORWARD               |                               | 142(1)(1)                               | 29mm                                    | 36,11/16"                        | OUT                              |
|                                        |       |          |                                 |                             |                                         |                                         |                                  |                                  |                                |                               |                                         |                                         |                                  |                                  |
|                                        |       |          |                                 |                             |                                         |                                         |                                  |                                  |                                |                               |                                         |                                         |                                  |                                  |

## DK144 Rhino-Rack VA, Euro & HD crossbar instruction

Measurement A: CENTRE of door jamb to CENTRE arrow of leg foot plate.

**Measurement B**: CENTRE of Front leg foot plate arrow to CENTRE of Rear leg foot plate arrow.