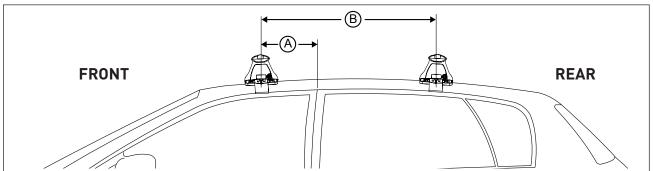

## DK144 Rhino-Rack VA, Euro & HD crossbar instruction

Measurement A: CENTRE of door jamb to CENTRE arrow of leg foot plate.

**Measurement B**: CENTRE of Front leg foot plate arrow to CENTRE of Rear leg foot plate arrow.

| VEHICLE                          | Date    | Measurement A    | Measurement B    | Load Rating (includes racks 5kg/<br>11lbs) |  |  |
|----------------------------------|---------|------------------|------------------|--------------------------------------------|--|--|
| Great Wall V200 Dual Cab utility | 11 - 15 | 220mm / 8,21/32" | 700mm / 27,9/16" | Up to* 75kg / 165lbs                       |  |  |
| Great Wall V240 Dual Cab utility | 09 - 15 | 220mm / 8,21/32" | 700mm / 27,9/16" | Up to* 75kg / 165lbs                       |  |  |