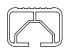

## **IDENTIFICATION CHART**

EURO crossbar

HD crossbar

|                                        |       |          |                                 | FRONT CROSSBAR              |                                         |                                         |                                  |                                  |                                |                               |                                         |                                         |                                  | _                                |
|----------------------------------------|-------|----------|---------------------------------|-----------------------------|-----------------------------------------|-----------------------------------------|----------------------------------|----------------------------------|--------------------------------|-------------------------------|-----------------------------------------|-----------------------------------------|----------------------------------|----------------------------------|
|                                        |       |          |                                 | VA                          | EURO                                    | HD                                      |                                  |                                  |                                | VA                            | EURO                                    | DH                                      |                                  |                                  |
| Vehicle                                | Date  | Crossbar | Front<br>Right<br>Pad/<br>Clamp | Front<br>Left Pad/<br>Clamp | Measurement<br>strip length per<br>side | Measurement<br>strip length<br>per side | Measurement<br>Distance<br>( x ) | Foot plate<br>arrow<br>direction | Rear<br>Right<br>Pad/<br>Clamp | Rear<br>Left<br>Pad/<br>Clamp | Measurement<br>strip length<br>per side | Measurement<br>strip length<br>per side | Measurement<br>Distance<br>( x ) | Foot plate<br>arrow<br>direction |
| Great Wall<br>V200 Dual Cab<br>utility | 11-15 | 1260mm   | M367<br>SUB0246                 | M367<br>SUB0246             | 151mm                                   | 38mm                                    | 950mm /                          | OUT                              | M367<br>SUB0246                | M367<br>SUB0246               | 142mm                                   | 29mm                                    | 932mm /                          | OUT                              |
|                                        |       |          | Arrow<br>FORWARD                |                             | 131111111                               | Johnni                                  | 37,13/32"                        |                                  | Arrow<br>FORWARD               |                               | 17211111                                | 2711111                                 | 36,11/16"                        |                                  |
| Great Wall<br>V240 Dual Cab<br>utility | 09-15 | 1260mm   | M367<br>SUB0246                 | M367<br>SUB0246             | 151 22 22                               | 20                                      | 950mm /                          | OUT                              | M367<br>SUB0246                | M367<br>SUB0246               | - 142mm                                 | 20                                      | 932mm /                          | OUT                              |
|                                        |       |          | Arrow<br>FORWARD                |                             | 151mm                                   | 38mm                                    | 37,13/32"                        | 001                              | Arrow<br>FORWARD               |                               | 142(1)(1)                               | 29mm                                    | 36,11/16"                        | OUT                              |
|                                        |       |          |                                 |                             |                                         |                                         |                                  |                                  |                                |                               |                                         |                                         |                                  |                                  |
|                                        |       |          |                                 |                             |                                         |                                         |                                  |                                  |                                |                               |                                         |                                         |                                  |                                  |

## DK144 Rhino-Rack VA, Euro & HD crossbar instruction

Measurement A: CENTRE of door jamb to CENTRE arrow of leg foot plate.

**Measurement B**: CENTRE of Front leg foot plate arrow to CENTRE of Rear leg foot plate arrow.