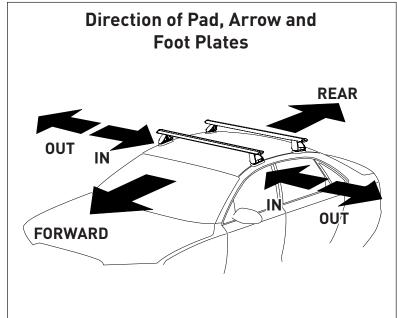

## **IDENTIFICATION CHART**

EURO crossbar

HD crossbar

|                                        |       |          |                                 | FRONT CROSSBAR              |                                         |                                         |                                  |                                  |                                |                               |                                         |                                         |                                  | _                                |
|----------------------------------------|-------|----------|---------------------------------|-----------------------------|-----------------------------------------|-----------------------------------------|----------------------------------|----------------------------------|--------------------------------|-------------------------------|-----------------------------------------|-----------------------------------------|----------------------------------|----------------------------------|
|                                        |       |          |                                 | VA                          | EURO                                    | HD                                      |                                  |                                  |                                | VA                            | EURO                                    | DH                                      |                                  |                                  |
| Vehicle                                | Date  | Crossbar | Front<br>Right<br>Pad/<br>Clamp | Front<br>Left Pad/<br>Clamp | Measurement<br>strip length per<br>side | Measurement<br>strip length<br>per side | Measurement<br>Distance<br>( x ) | Foot plate<br>arrow<br>direction | Rear<br>Right<br>Pad/<br>Clamp | Rear<br>Left<br>Pad/<br>Clamp | Measurement<br>strip length<br>per side | Measurement<br>strip length<br>per side | Measurement<br>Distance<br>( x ) | Foot plate<br>arrow<br>direction |
| Great Wall<br>V200 Dual Cab<br>utility | 11-15 | 1260mm   | M367<br>SUB0246                 | M367<br>SUB0246             | 151mm                                   | 38mm                                    | 950mm /                          | OUT                              | M367<br>SUB0246                | M367<br>SUB0246               | 142mm                                   | 29mm                                    | 932mm /                          | OUT                              |
|                                        |       |          | Arrow<br>FORWARD                |                             | 131111111                               | Johnni                                  | 37,13/32"                        |                                  | Arrow<br>FORWARD               |                               | 17211111                                | 2711111                                 | 36,11/16"                        |                                  |
| Great Wall<br>V240 Dual Cab<br>utility | 09-15 | 1260mm   | M367<br>SUB0246                 | M367<br>SUB0246             | 151 22 22                               | 20                                      | 950mm /                          | OUT                              | M367<br>SUB0246                | M367<br>SUB0246               | - 142mm                                 | 20                                      | 932mm /                          | OUT                              |
|                                        |       |          | Arrow<br>FORWARD                |                             | 151mm                                   | 38mm                                    | 37,13/32"                        | 001                              | Arrow<br>FORWARD               |                               | 142(1)(1)                               | 29mm                                    | 36,11/16"                        | OUT                              |
|                                        |       |          |                                 |                             |                                         |                                         |                                  |                                  |                                |                               |                                         |                                         |                                  |                                  |
|                                        |       |          |                                 |                             |                                         |                                         |                                  |                                  |                                |                               |                                         |                                         |                                  |                                  |