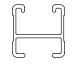

## **IDENTIFICATION CHART**

EURO crossbar

HD crossbar

|                                        |       |          |                                 | FRONT CROSSBAR              |                                         |                                         |                                  |                                  |                                |                               |                                         |                                         |                                  | _                                |
|----------------------------------------|-------|----------|---------------------------------|-----------------------------|-----------------------------------------|-----------------------------------------|----------------------------------|----------------------------------|--------------------------------|-------------------------------|-----------------------------------------|-----------------------------------------|----------------------------------|----------------------------------|
|                                        |       |          |                                 | VA                          | EURO                                    | HD                                      |                                  |                                  |                                | VA                            | EURO                                    | DH                                      |                                  |                                  |
| Vehicle                                | Date  | Crossbar | Front<br>Right<br>Pad/<br>Clamp | Front<br>Left Pad/<br>Clamp | Measurement<br>strip length per<br>side | Measurement<br>strip length<br>per side | Measurement<br>Distance<br>( x ) | Foot plate<br>arrow<br>direction | Rear<br>Right<br>Pad/<br>Clamp | Rear<br>Left<br>Pad/<br>Clamp | Measurement<br>strip length<br>per side | Measurement<br>strip length<br>per side | Measurement<br>Distance<br>( x ) | Foot plate<br>arrow<br>direction |
| Great Wall<br>V200 Dual Cab<br>utility | 11-15 | 1260mm   | M367<br>SUB0246                 | M367<br>SUB0246             | 151mm                                   | 38mm                                    | 950mm /                          | OUT                              | M367<br>SUB0246                | M367<br>SUB0246               | 142mm                                   | 29mm                                    | 932mm /                          | OUT                              |
|                                        |       |          | Arrow<br>FORWARD                |                             | 131111111                               | Johnni                                  | 37,13/32"                        |                                  | Arrow<br>FORWARD               |                               | 17211111                                | 2711111                                 | 36,11/16"                        |                                  |
| Great Wall<br>V240 Dual Cab<br>utility | 09-15 | 1260mm   | M367<br>SUB0246                 | M367<br>SUB0246             | 151 22 22                               | 20                                      | 950mm /                          | OUT                              | M367<br>SUB0246                | M367<br>SUB0246               | - 142mm                                 | 20                                      | 932mm /                          | OUT                              |
|                                        |       |          | Arrow<br>FORWARD                |                             | 151mm                                   | 38mm                                    | 37,13/32"                        | 001                              | Arrow<br>FORWARD               |                               | 142(1)(1)                               | 29mm                                    | 36,11/16"                        | OUT                              |
|                                        |       |          |                                 |                             |                                         |                                         |                                  |                                  |                                |                               |                                         |                                         |                                  |                                  |
|                                        |       |          |                                 |                             |                                         |                                         |                                  |                                  |                                |                               |                                         |                                         |                                  |                                  |

## DK144 Rhino-Rack VA, Euro & HD crossbar instruction

Measurement A: CENTRE of door jamb to CENTRE arrow of leg foot plate.

**Measurement B**: CENTRE of Front leg foot plate arrow to CENTRE of Rear leg foot plate arrow.