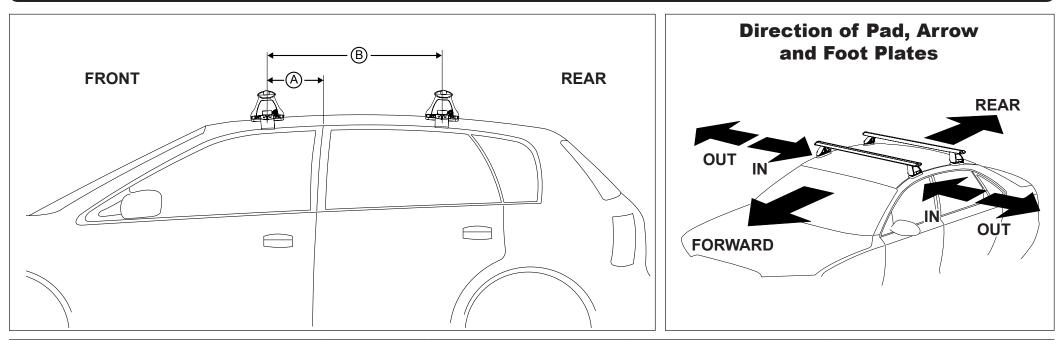

## DK141 Rhino-Rack VA, Aero, Euro & HD crossbar instruction

Measurement A: CENTRE of door jamb to CENTRE arrow of leg foot plate.

**Measurement B**: CENTRE of Front leg foot plate arrow to CENTRE of Rear leg foot plate arrow.

| VEHICLE                                  | Date       | Measurement A  | Measurement B     | Load Rating (includes racks 5kg/<br>11lbs) |
|------------------------------------------|------------|----------------|-------------------|--------------------------------------------|
| Mitsubishi Triton Extra Cab L200 Utility | 07/2006 on | 200mm / 7,7/8" | 490mm / 19,19/64" | 50kg / 110lbs                              |
|                                          |            |                |                   |                                            |
|                                          |            |                |                   |                                            |
|                                          |            |                |                   |                                            |
|                                          |            |                |                   |                                            |
|                                          |            |                |                   |                                            |