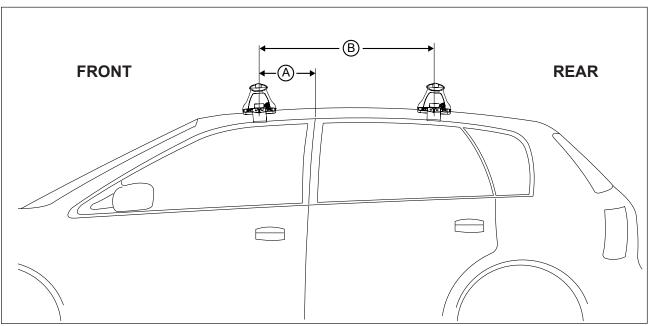

## DK135 Rhino-Rack VA, Aero, Euro & HD crossbar instruction

Measurement A: CENTRE of door jamb to CENTRE arrow of leg foot plate.

**Measurement B**: CENTRE of Front leg foot plate arrow to CENTRE of Rear leg foot plate arrow.

| VEHICLE                     | Date   | Measurement A     | Measurement B     | Load Rating (includes racks 5kg/<br>11lbs) |
|-----------------------------|--------|-------------------|-------------------|--------------------------------------------|
| Honda Accord Euro 4dr sedan | 06/08- | 300mm / 11,13/16" | 650mm / 25,19/32" | 50kg / 110lbs                              |
|                             |        |                   |                   |                                            |
|                             |        |                   |                   |                                            |
|                             |        |                   |                   |                                            |
|                             |        |                   |                   |                                            |
|                             |        |                   |                   |                                            |