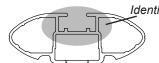

## **IDENTIFICATION CHART**

VA crossbar AERO crossbar

EURO crossbar

HD crossbar

|                                   |        |          |                        |                       |                                         |                                         | AERU                             | crossdar EURO crossdar HD crossdar |                        |                       |                                         |                                         |                                  |                                  |
|-----------------------------------|--------|----------|------------------------|-----------------------|-----------------------------------------|-----------------------------------------|----------------------------------|------------------------------------|------------------------|-----------------------|-----------------------------------------|-----------------------------------------|----------------------------------|----------------------------------|
|                                   |        |          | FRONT CROSSBAR         |                       |                                         |                                         |                                  | REAR CROSSBAR                      |                        |                       |                                         |                                         |                                  |                                  |
|                                   |        |          | Front                  | Front                 | VA VA                                   | AERO<br>EURO                            | HD                               |                                    | Rear                   | Rear                  | VA                                      | AERO<br>EURO                            | HD                               |                                  |
| Vehicle                           | Date   | Crossbar | Right<br>Pad/<br>Clamp | Left<br>Pad/<br>Clamp | Measurement<br>strip length<br>per side | Measurement<br>strip length<br>per side | Measurement<br>Distance<br>( x ) | Foot plate<br>arrow<br>direction   | Right<br>Pad/<br>Clamp | Left<br>Pad/<br>Clamp | Measurement<br>strip length<br>per side | Measurement<br>strip length<br>per side | Measurement<br>Distance<br>( x ) | Foot plate<br>arrow<br>direction |
| Honda Accord<br>Euro 4dr<br>sedan | 06/08- | 1260mm   | M366<br>SUB0146        | M366<br>SUB0146       | 209mm                                   | 96mm                                    | 1066mm /                         | OUT                                | M366<br>SUB0152        | M366<br>SUB0152       | 177mm                                   | 64mm                                    | 1002mm /                         | OUT                              |
|                                   |        |          | Arrow<br>FORWARD       |                       |                                         |                                         | 41,31/32"                        |                                    | Arro<br>FORW           |                       |                                         |                                         | 39,29/64"                        |                                  |
|                                   |        |          |                        |                       |                                         |                                         |                                  |                                    |                        |                       |                                         |                                         |                                  |                                  |
|                                   |        |          |                        |                       |                                         |                                         |                                  |                                    |                        |                       |                                         |                                         |                                  |                                  |
|                                   |        |          |                        |                       |                                         |                                         |                                  |                                    |                        |                       |                                         |                                         |                                  |                                  |
|                                   |        |          |                        |                       |                                         |                                         |                                  |                                    |                        |                       |                                         |                                         |                                  |                                  |
|                                   |        |          |                        |                       |                                         |                                         |                                  |                                    |                        |                       |                                         |                                         |                                  |                                  |
|                                   |        |          |                        |                       |                                         |                                         |                                  |                                    |                        |                       |                                         |                                         |                                  |                                  |
|                                   |        |          |                        |                       |                                         |                                         |                                  |                                    |                        |                       |                                         |                                         |                                  |                                  |
|                                   |        |          |                        |                       |                                         |                                         |                                  |                                    |                        |                       |                                         |                                         |                                  |                                  |