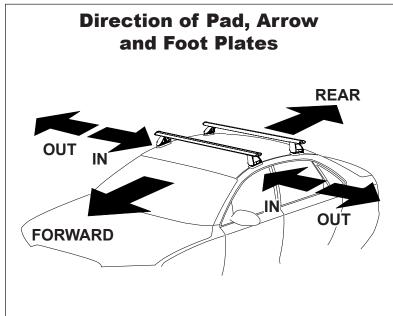

## **IDENTIFICATION CHART**

VA crossbar AERO crossbar

EURO crossbar

HD crossbar

|                                   |        |          |                        |                       |                                         |                                         | AERU                             | crossdar EURO crossdar HD crossdar |                        |                       |                                         |                                         |                                  |                                  |
|-----------------------------------|--------|----------|------------------------|-----------------------|-----------------------------------------|-----------------------------------------|----------------------------------|------------------------------------|------------------------|-----------------------|-----------------------------------------|-----------------------------------------|----------------------------------|----------------------------------|
|                                   |        |          | FRONT CROSSBAR         |                       |                                         |                                         |                                  | REAR CROSSBAR                      |                        |                       |                                         |                                         |                                  |                                  |
|                                   |        |          | Front                  | Front                 | VA VA                                   | AERO<br>EURO                            | HD                               |                                    | Rear                   | Rear                  | VA                                      | AERO<br>EURO                            | HD                               |                                  |
| Vehicle                           | Date   | Crossbar | Right<br>Pad/<br>Clamp | Left<br>Pad/<br>Clamp | Measurement<br>strip length<br>per side | Measurement<br>strip length<br>per side | Measurement<br>Distance<br>( x ) | Foot plate<br>arrow<br>direction   | Right<br>Pad/<br>Clamp | Left<br>Pad/<br>Clamp | Measurement<br>strip length<br>per side | Measurement<br>strip length<br>per side | Measurement<br>Distance<br>( x ) | Foot plate<br>arrow<br>direction |
| Honda Accord<br>Euro 4dr<br>sedan | 06/08- | 1260mm   | M366<br>SUB0146        | M366<br>SUB0146       | 209mm                                   | 96mm                                    | 1066mm /                         | OUT                                | M366<br>SUB0152        | M366<br>SUB0152       | 177mm                                   | 64mm                                    | 1002mm /                         | OUT                              |
|                                   |        |          | Arrow<br>FORWARD       |                       |                                         |                                         | 41,31/32"                        |                                    | Arro<br>FORW           |                       |                                         |                                         | 39,29/64"                        |                                  |
|                                   |        |          |                        |                       |                                         |                                         |                                  |                                    |                        |                       |                                         |                                         |                                  |                                  |
|                                   |        |          |                        |                       |                                         |                                         |                                  |                                    |                        |                       |                                         |                                         |                                  |                                  |
|                                   |        |          |                        |                       |                                         |                                         |                                  |                                    |                        |                       |                                         |                                         |                                  |                                  |
|                                   |        |          |                        |                       |                                         |                                         |                                  |                                    |                        |                       |                                         |                                         |                                  |                                  |
|                                   |        |          |                        |                       |                                         |                                         |                                  |                                    |                        |                       |                                         |                                         |                                  |                                  |
|                                   |        |          |                        |                       |                                         |                                         |                                  |                                    |                        |                       |                                         |                                         |                                  |                                  |
|                                   |        |          |                        |                       |                                         |                                         |                                  |                                    |                        |                       |                                         |                                         |                                  |                                  |
|                                   |        |          |                        |                       |                                         |                                         |                                  |                                    |                        |                       |                                         |                                         |                                  |                                  |