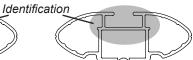

## **IDENTIFICATION CHART**

VA crossbar AERO crossbar

EURO crossbar

HD crossbar

|                                   |        |          |                        |                       |                                         |                                         | AERU                             | crossdar EURO crossdar HD crossdar |                        |                       |                                         |                                         |                                  |                                  |
|-----------------------------------|--------|----------|------------------------|-----------------------|-----------------------------------------|-----------------------------------------|----------------------------------|------------------------------------|------------------------|-----------------------|-----------------------------------------|-----------------------------------------|----------------------------------|----------------------------------|
|                                   |        |          | FRONT CROSSBAR         |                       |                                         |                                         |                                  | REAR CROSSBAR                      |                        |                       |                                         |                                         |                                  |                                  |
|                                   |        |          | Front                  | Front                 | VA VA                                   | AERO<br>EURO                            | HD                               |                                    | Rear                   | Rear                  | VA                                      | AERO<br>EURO                            | HD                               |                                  |
| Vehicle                           | Date   | Crossbar | Right<br>Pad/<br>Clamp | Left<br>Pad/<br>Clamp | Measurement<br>strip length<br>per side | Measurement<br>strip length<br>per side | Measurement<br>Distance<br>( x ) | Foot plate<br>arrow<br>direction   | Right<br>Pad/<br>Clamp | Left<br>Pad/<br>Clamp | Measurement<br>strip length<br>per side | Measurement<br>strip length<br>per side | Measurement<br>Distance<br>( x ) | Foot plate<br>arrow<br>direction |
| Honda Accord<br>Euro 4dr<br>sedan | 06/08- | 1260mm   | M366<br>SUB0146        | M366<br>SUB0146       | 209mm                                   | 96mm                                    | 1066mm /                         | OUT                                | M366<br>SUB0152        | M366<br>SUB0152       | 177mm                                   | 64mm                                    | 1002mm /                         | OUT                              |
|                                   |        |          | Arrow<br>FORWARD       |                       |                                         |                                         | 41,31/32"                        |                                    | Arro<br>FORW           |                       |                                         |                                         | 39,29/64"                        |                                  |
|                                   |        |          |                        |                       |                                         |                                         |                                  |                                    |                        |                       |                                         |                                         |                                  |                                  |
|                                   |        |          |                        |                       |                                         |                                         |                                  |                                    |                        |                       |                                         |                                         |                                  |                                  |
|                                   |        |          |                        |                       |                                         |                                         |                                  |                                    |                        |                       |                                         |                                         |                                  |                                  |
|                                   |        |          |                        |                       |                                         |                                         |                                  |                                    |                        |                       |                                         |                                         |                                  |                                  |
|                                   |        |          |                        |                       |                                         |                                         |                                  |                                    |                        |                       |                                         |                                         |                                  |                                  |
|                                   |        |          |                        |                       |                                         |                                         |                                  |                                    |                        |                       |                                         |                                         |                                  |                                  |
|                                   |        |          |                        |                       |                                         |                                         |                                  |                                    |                        |                       |                                         |                                         |                                  |                                  |
|                                   |        |          |                        |                       |                                         |                                         |                                  |                                    |                        |                       |                                         |                                         |                                  |                                  |