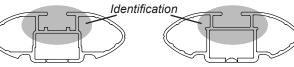

## **IDENTIFICATION CHART**

VA crossbar AERO crossbar

|                             |                 | -        |                                 |                                |                                         |                                         |                                  |                                  | crossdar Euro crossdar HD crossdar |                               |                                         |                                         |                                  |                                  |
|-----------------------------|-----------------|----------|---------------------------------|--------------------------------|-----------------------------------------|-----------------------------------------|----------------------------------|----------------------------------|------------------------------------|-------------------------------|-----------------------------------------|-----------------------------------------|----------------------------------|----------------------------------|
|                             |                 |          | FRONT CROSSBAR                  |                                |                                         |                                         |                                  | REAR CROSSBAR                    |                                    |                               |                                         |                                         |                                  |                                  |
|                             |                 |          |                                 |                                | VA                                      | AERO<br>EURO                            | HD                               |                                  |                                    |                               | VA                                      | AERO<br>EURO                            | ₩<br>HD                          |                                  |
| Vehicle                     | Date            | Crossbar | Front<br>Right<br>Pad/<br>Clamp | Front<br>Left<br>Pad/<br>Clamp | Measurement<br>strip length<br>per side | Measurement<br>strip length<br>per side | Measurement<br>Distance<br>( x ) | Foot plate<br>arrow<br>direction | Rear<br>Right<br>Pad/<br>Clamp     | Rear<br>Left<br>Pad/<br>Clamp | Measurement<br>strip length<br>per side | Measurement<br>strip length<br>per side | Measurement<br>Distance<br>( x ) | Foot plate<br>arrow<br>direction |
| Alfa Romeo<br>147 5dr hatch | 09/01-<br>01/11 | 1180mm   | M366<br>114496                  | M366<br>114496                 | 135mm                                   | 80mm                                    | 838mm / 33"                      | OUT                              | M366<br>114496                     | M366<br>114496                | 130mm                                   | 75mm                                    | 828mm /<br>32,19/32"             | OUT                              |
|                             |                 |          | Pad A<br>FORV                   |                                |                                         |                                         |                                  |                                  | Pad A<br>FORW                      |                               |                                         |                                         |                                  |                                  |
|                             |                 |          |                                 |                                |                                         |                                         |                                  |                                  |                                    |                               |                                         |                                         |                                  |                                  |
|                             |                 |          |                                 |                                |                                         |                                         |                                  |                                  |                                    |                               |                                         |                                         |                                  |                                  |
|                             |                 |          |                                 |                                |                                         |                                         |                                  |                                  |                                    |                               |                                         |                                         |                                  |                                  |
|                             |                 |          |                                 |                                |                                         |                                         |                                  |                                  |                                    |                               |                                         |                                         |                                  |                                  |
|                             |                 |          |                                 |                                |                                         |                                         |                                  |                                  |                                    |                               |                                         |                                         |                                  |                                  |
|                             |                 |          |                                 |                                |                                         |                                         |                                  |                                  |                                    |                               |                                         |                                         |                                  |                                  |
|                             |                 |          |                                 |                                |                                         |                                         |                                  |                                  |                                    |                               |                                         |                                         |                                  |                                  |
|                             |                 |          |                                 |                                |                                         |                                         |                                  |                                  |                                    |                               |                                         |                                         |                                  |                                  |