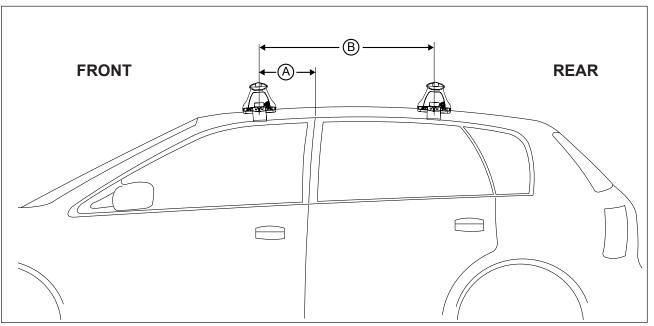

## DK123 Rhino-Rack VA, Aero, Euro & HD crossbar instruction

Measurement A: CENTRE of door jamb to CENTRE arrow of leg foot plate.

**Measurement B**: CENTRE of Front leg foot plate arrow to CENTRE of Rear leg foot plate arrow.

| VEHICLE                  | Date          | Measurement A  | Measurement B     | Load Rating<br>(includes racks 5kg/ 11lbs) |  |
|--------------------------|---------------|----------------|-------------------|--------------------------------------------|--|
| Alfa Romeo 147 5dr hatch | 09/01 - 01/11 | 200mm / 7,7/8" | 650mm / 25,19/32" | 50kg / 110lbs                              |  |
|                          |               |                |                   |                                            |  |
|                          |               |                |                   |                                            |  |
|                          |               |                |                   |                                            |  |
|                          |               |                |                   |                                            |  |
|                          |               |                |                   |                                            |  |