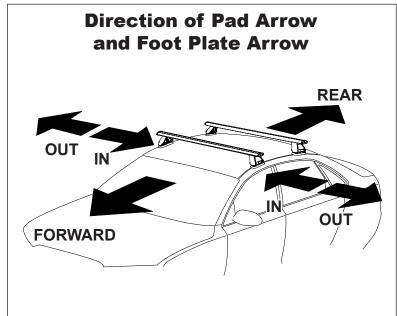

## **IDENTIFICATION CHART**

VA crossbar AERO crossbar

|                             |                 | -        |                                 |                                |                                         |                                         |                                  |                                  | crossdar Euro crossdar HD crossdar |                               |                                         |                                         |                                  |                                  |
|-----------------------------|-----------------|----------|---------------------------------|--------------------------------|-----------------------------------------|-----------------------------------------|----------------------------------|----------------------------------|------------------------------------|-------------------------------|-----------------------------------------|-----------------------------------------|----------------------------------|----------------------------------|
|                             |                 |          | FRONT CROSSBAR                  |                                |                                         |                                         |                                  | REAR CROSSBAR                    |                                    |                               |                                         |                                         |                                  |                                  |
|                             |                 |          |                                 |                                | VA                                      | AERO<br>EURO                            | HD                               |                                  |                                    |                               | VA                                      | AERO<br>EURO                            | ₩<br>HD                          |                                  |
| Vehicle                     | Date            | Crossbar | Front<br>Right<br>Pad/<br>Clamp | Front<br>Left<br>Pad/<br>Clamp | Measurement<br>strip length<br>per side | Measurement<br>strip length<br>per side | Measurement<br>Distance<br>( x ) | Foot plate<br>arrow<br>direction | Rear<br>Right<br>Pad/<br>Clamp     | Rear<br>Left<br>Pad/<br>Clamp | Measurement<br>strip length<br>per side | Measurement<br>strip length<br>per side | Measurement<br>Distance<br>( x ) | Foot plate<br>arrow<br>direction |
| Alfa Romeo<br>147 5dr hatch | 09/01-<br>01/11 | 1180mm   | M366<br>114496                  | M366<br>114496                 | 135mm                                   | 80mm                                    | 838mm / 33"                      | OUT                              | M366<br>114496                     | M366<br>114496                | 130mm                                   | 75mm                                    | 828mm /<br>32,19/32"             | OUT                              |
|                             |                 |          | Pad A<br>FORV                   |                                |                                         |                                         |                                  |                                  | Pad A<br>FORW                      |                               |                                         |                                         |                                  |                                  |
|                             |                 |          |                                 |                                |                                         |                                         |                                  |                                  |                                    |                               |                                         |                                         |                                  |                                  |
|                             |                 |          |                                 |                                |                                         |                                         |                                  |                                  |                                    |                               |                                         |                                         |                                  |                                  |
|                             |                 |          |                                 |                                |                                         |                                         |                                  |                                  |                                    |                               |                                         |                                         |                                  |                                  |
|                             |                 |          |                                 |                                |                                         |                                         |                                  |                                  |                                    |                               |                                         |                                         |                                  |                                  |
|                             |                 |          |                                 |                                |                                         |                                         |                                  |                                  |                                    |                               |                                         |                                         |                                  |                                  |
|                             |                 |          |                                 |                                |                                         |                                         |                                  |                                  |                                    |                               |                                         |                                         |                                  |                                  |
|                             |                 |          |                                 |                                |                                         |                                         |                                  |                                  |                                    |                               |                                         |                                         |                                  |                                  |
|                             |                 |          |                                 |                                |                                         |                                         |                                  |                                  |                                    |                               |                                         |                                         |                                  |                                  |