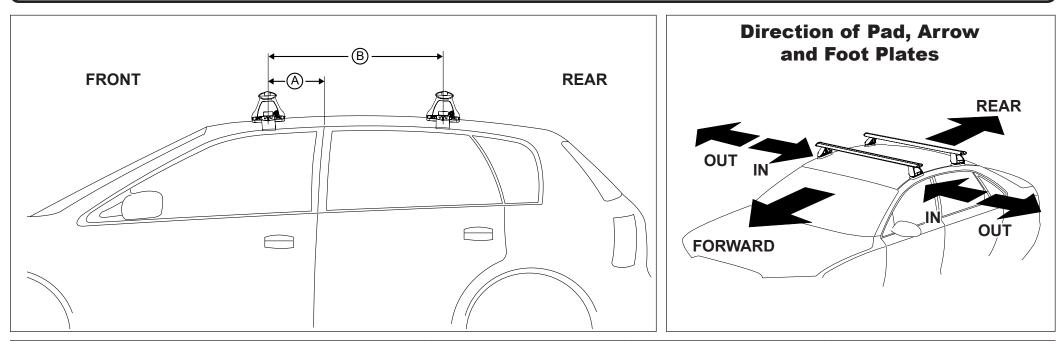

## DK121 Rhino-Rack VA, Aero, Euro & HD crossbar instruction

Measurement A: CENTRE of door jamb to CENTRE arrow of leg foot plate.

**Measurement B**: CENTRE of Front leg foot plate arrow to CENTRE of Rear leg foot plate arrow.

| VEHICLE            | Date     | Measurement A | Measurement B | Load Rating (includes racks 5kg/<br>11lbs) |
|--------------------|----------|---------------|---------------|--------------------------------------------|
| Holden Epica Sedan | 04/07 on | 200mm         | 700mm         | 50kg                                       |
|                    |          |               |               |                                            |
|                    |          |               |               |                                            |
|                    |          |               |               |                                            |
|                    |          |               |               |                                            |
|                    |          |               |               |                                            |