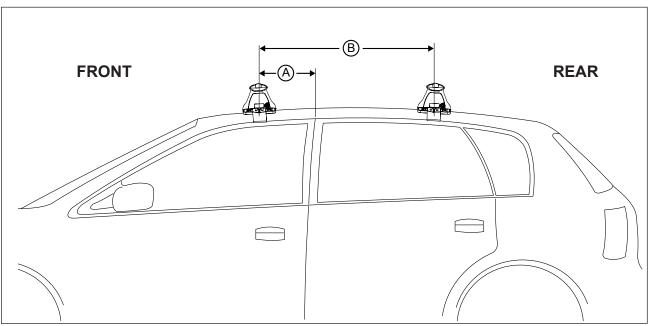

## DK120 Rhino-Rack VA, Aero, Euro & HD crossbar instruction

Measurement A: CENTRE of door jamb to CENTRE arrow of leg foot plate.

**Measurement B**: CENTRE of Front leg foot plate arrow to CENTRE of Rear leg foot plate arrow.

| VEHICLE              | Date        | Measurement A    | Measurement B    | Load Rating (includes racks 5kg/<br>11lbs) |
|----------------------|-------------|------------------|------------------|--------------------------------------------|
| Lexus IS 4dr sedan   | 11/05-06/13 | 240mm / 9,29/64" | 700mm / 27,9/16" | 75kg / 165lbs                              |
| Lexus IS F 4dr sedan | 10/08-      | 240mm / 9,29/64" | 700mm / 27,9/16" | 75kg / 165lbs                              |
|                      |             |                  |                  |                                            |
|                      |             |                  |                  |                                            |
|                      |             |                  |                  |                                            |
|                      |             |                  |                  |                                            |