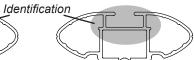

## DK120 Rhino-Rack VA, Aero, Euro & HD crossbar instruction

Measurement A: CENTRE of door jamb to CENTRE arrow of leg foot plate.

**Measurement B**: CENTRE of Front leg foot plate arrow to CENTRE of Rear leg foot plate arrow.