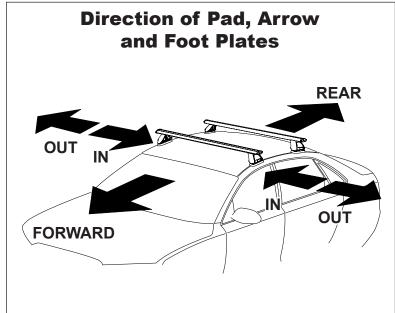

## **IDENTIFICATION CHART**

VA crossbar AERO crossbar

EURO crossbar

HD crossbar

|                         |                 | _        |                                 |                                |                                         |                                         |                                  |                                  |                                | Clossbal Lone Clossbal HD Clossbal |                                         |                                         |                                  |                                  |
|-------------------------|-----------------|----------|---------------------------------|--------------------------------|-----------------------------------------|-----------------------------------------|----------------------------------|----------------------------------|--------------------------------|------------------------------------|-----------------------------------------|-----------------------------------------|----------------------------------|----------------------------------|
|                         |                 |          | FRONT CROSSBAR                  |                                |                                         |                                         |                                  | REAR CROSSBAR                    |                                |                                    |                                         |                                         |                                  |                                  |
|                         |                 |          |                                 |                                | VA                                      | AERO<br>EURO                            | HD                               |                                  |                                |                                    | VA                                      | AERO<br>EURO                            | []<br>HD                         |                                  |
| Vehicle                 | Date            | Crossbar | Front<br>Right<br>Pad/<br>Clamp | Front<br>Left<br>Pad/<br>Clamp | Measurement<br>strip length<br>per side | Measurement<br>strip length<br>per side | Measurement<br>Distance<br>( x ) | Foot plate<br>arrow<br>direction | Rear<br>Right<br>Pad/<br>Clamp | Rear<br>Left<br>Pad/<br>Clamp      | Measurement<br>strip length<br>per side | Measurement<br>strip length<br>per side | Measurement<br>Distance<br>( x ) | Foot plate<br>arrow<br>direction |
| Lexus IS 4dr<br>sedan   | 11/05-<br>06/13 | 1180mm   | M367<br>SUB0145                 | M367<br>SUB0145                | 187mm                                   | 132mm                                   | 942mm /<br>37,3/32"              | OUT                              | M367<br>SUB0152                | M367<br>SUB0152                    | 185mm                                   | 130mm                                   | 938mm /<br>36,59/64"             | OUT                              |
|                         |                 |          | Arrow<br>FORWARD                |                                |                                         |                                         | 31,3132                          |                                  | Arrow<br>FORWARD               |                                    |                                         |                                         | 30,59/04                         |                                  |
| Lexus IS F 4dr<br>sedan | 10/08-          | 1180mm   | M367<br>SUB0145                 | M367<br>SUB0145                | 187mm                                   | 132mm                                   | 942mm /                          | OUT                              | M367<br>SUB0152                | M367<br>SUB0152                    | 185mm                                   | 130mm                                   | 938mm /                          | OUT                              |
|                         |                 |          | Arrow<br>FORWARD                |                                |                                         |                                         | 37,3/32"                         |                                  | Arrow<br>FORWARD               |                                    |                                         |                                         | 36,59/64"                        |                                  |
|                         |                 |          |                                 |                                |                                         |                                         |                                  |                                  |                                |                                    |                                         |                                         |                                  |                                  |
|                         |                 |          |                                 |                                |                                         |                                         |                                  |                                  |                                |                                    |                                         |                                         |                                  |                                  |
|                         |                 |          |                                 |                                |                                         |                                         |                                  |                                  |                                |                                    |                                         |                                         |                                  |                                  |
|                         |                 |          |                                 |                                |                                         |                                         |                                  |                                  |                                |                                    |                                         |                                         |                                  |                                  |
|                         |                 |          |                                 |                                |                                         |                                         |                                  |                                  |                                |                                    |                                         |                                         |                                  |                                  |
|                         |                 |          |                                 |                                |                                         |                                         |                                  |                                  |                                |                                    |                                         |                                         |                                  |                                  |