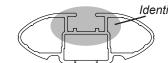

## DK120 Rhino-Rack VA, Aero, Euro & HD crossbar instruction

Measurement A: CENTRE of door jamb to CENTRE arrow of leg foot plate.

**Measurement B**: CENTRE of Front leg foot plate arrow to CENTRE of Rear leg foot plate arrow.