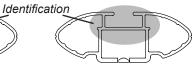

## **IDENTIFICATION CHART**

VA crossbar AERO crossbar

EURO crossbar

HD crossbar

|                                |                 |          |                                 |                                |                                         |                                         |                                  |                                  | crossdar EURO crossdar HD crossdar |                               |                                         |                                         |                                  |                                  |
|--------------------------------|-----------------|----------|---------------------------------|--------------------------------|-----------------------------------------|-----------------------------------------|----------------------------------|----------------------------------|------------------------------------|-------------------------------|-----------------------------------------|-----------------------------------------|----------------------------------|----------------------------------|
|                                |                 |          | FRONT CROSSBAR                  |                                |                                         |                                         |                                  | REAR CROSSBAR                    |                                    |                               |                                         |                                         |                                  |                                  |
|                                |                 |          | <b>Figure</b>                   |                                | VA VA                                   | AERO<br>EURO                            | HD                               |                                  |                                    |                               | VA VA                                   | AERO<br>EURO                            | HD                               |                                  |
| Vehicle                        | Date            | Crossbar | Front<br>Right<br>Pad/<br>Clamp | Front<br>Left<br>Pad/<br>Clamp | Measurement<br>strip length<br>per side | Measurement<br>strip length<br>per side | Measurement<br>Distance<br>( x ) | Foot plate<br>arrow<br>direction | Rear<br>Right<br>Pad/<br>Clamp     | Rear<br>Left<br>Pad/<br>Clamp | Measurement<br>strip length<br>per side | Measurement<br>strip length<br>per side | Measurement<br>Distance<br>( x ) | Foot plate<br>arrow<br>direction |
| Mitsubishi<br>Grandis<br>Wagon | 05/04-<br>06/06 | 1260mm   | M366<br>114490                  | M366<br>114490                 | 194mm                                   | 81mm                                    | 1036mm                           | OUT                              | M366<br>SUB0144                    | M366<br>SUB0144               | 190mm                                   | 77mm                                    | 1028mm                           | OUT                              |
|                                |                 |          |                                 | Arrow<br>FORWARD               |                                         |                                         |                                  |                                  | Arro<br>FORW                       |                               |                                         |                                         |                                  |                                  |
|                                |                 |          |                                 |                                |                                         |                                         |                                  |                                  |                                    |                               |                                         |                                         |                                  |                                  |
|                                |                 |          |                                 |                                |                                         |                                         |                                  |                                  |                                    |                               |                                         |                                         |                                  |                                  |
|                                |                 |          |                                 |                                |                                         |                                         |                                  |                                  |                                    |                               |                                         |                                         |                                  |                                  |
|                                |                 |          |                                 |                                |                                         |                                         |                                  |                                  |                                    |                               |                                         |                                         |                                  |                                  |
|                                |                 |          |                                 |                                |                                         |                                         |                                  |                                  |                                    |                               |                                         |                                         |                                  |                                  |
|                                |                 |          |                                 |                                |                                         |                                         |                                  |                                  |                                    |                               |                                         |                                         |                                  |                                  |
|                                |                 |          |                                 |                                |                                         |                                         |                                  |                                  |                                    |                               |                                         |                                         |                                  |                                  |
|                                |                 |          |                                 |                                |                                         |                                         |                                  |                                  |                                    |                               |                                         |                                         |                                  |                                  |

## **DK117 Rhino-Rack** VA, Aero, Euro & HD crossbar instruction

Measurement A: CENTRE of door jamb to CENTRE arrow of leg foot plate.

**Measurement B**: CENTRE of Front leg foot plate arrow to CENTRE of Rear leg foot plate arrow.