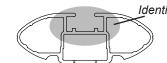

## **IDENTIFICATION CHART**

VA crossbar AERO crossbar

EURO crossbar

HD crossbar

|                                |                 |          |                                 |                                |                                         |                                         |                                  |                                  | crossdar EURO crossdar HD crossdar |                               |                                         |                                         |                                  |                                  |
|--------------------------------|-----------------|----------|---------------------------------|--------------------------------|-----------------------------------------|-----------------------------------------|----------------------------------|----------------------------------|------------------------------------|-------------------------------|-----------------------------------------|-----------------------------------------|----------------------------------|----------------------------------|
|                                |                 |          | FRONT CROSSBAR                  |                                |                                         |                                         |                                  | REAR CROSSBAR                    |                                    |                               |                                         |                                         |                                  |                                  |
|                                |                 |          | <b>Figure</b>                   |                                | VA VA                                   | AERO<br>EURO                            | HD                               |                                  |                                    |                               | VA VA                                   | AERO<br>EURO                            | HD                               |                                  |
| Vehicle                        | Date            | Crossbar | Front<br>Right<br>Pad/<br>Clamp | Front<br>Left<br>Pad/<br>Clamp | Measurement<br>strip length<br>per side | Measurement<br>strip length<br>per side | Measurement<br>Distance<br>( x ) | Foot plate<br>arrow<br>direction | Rear<br>Right<br>Pad/<br>Clamp     | Rear<br>Left<br>Pad/<br>Clamp | Measurement<br>strip length<br>per side | Measurement<br>strip length<br>per side | Measurement<br>Distance<br>( x ) | Foot plate<br>arrow<br>direction |
| Mitsubishi<br>Grandis<br>Wagon | 05/04-<br>06/06 | 1260mm   | M366<br>114490                  | M366<br>114490                 | 194mm                                   | 81mm                                    | 1036mm                           | OUT                              | M366<br>SUB0144                    | M366<br>SUB0144               | 190mm                                   | 77mm                                    | 1028mm                           | OUT                              |
|                                |                 |          |                                 | Arrow<br>FORWARD               |                                         |                                         |                                  |                                  | Arro<br>FORW                       |                               |                                         |                                         |                                  |                                  |
|                                |                 |          |                                 |                                |                                         |                                         |                                  |                                  |                                    |                               |                                         |                                         |                                  |                                  |
|                                |                 |          |                                 |                                |                                         |                                         |                                  |                                  |                                    |                               |                                         |                                         |                                  |                                  |
|                                |                 |          |                                 |                                |                                         |                                         |                                  |                                  |                                    |                               |                                         |                                         |                                  |                                  |
|                                |                 |          |                                 |                                |                                         |                                         |                                  |                                  |                                    |                               |                                         |                                         |                                  |                                  |
|                                |                 |          |                                 |                                |                                         |                                         |                                  |                                  |                                    |                               |                                         |                                         |                                  |                                  |
|                                |                 |          |                                 |                                |                                         |                                         |                                  |                                  |                                    |                               |                                         |                                         |                                  |                                  |
|                                |                 |          |                                 |                                |                                         |                                         |                                  |                                  |                                    |                               |                                         |                                         |                                  |                                  |
|                                |                 |          |                                 |                                |                                         |                                         |                                  |                                  |                                    |                               |                                         |                                         |                                  |                                  |

## **DK117 Rhino-Rack** VA, Aero, Euro & HD crossbar instruction

Measurement A: CENTRE of door jamb to CENTRE arrow of leg foot plate.

**Measurement B**: CENTRE of Front leg foot plate arrow to CENTRE of Rear leg foot plate arrow.