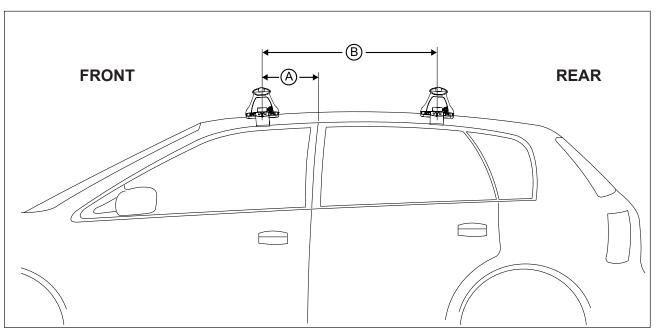

## **DK117 Rhino-Rack** VA, Aero, Euro & HD crossbar instruction

Measurement A: CENTRE of door jamb to CENTRE arrow of leg foot plate.

**Measurement B**: CENTRE of Front leg foot plate arrow to CENTRE of Rear leg foot plate arrow.

| VEHICLE                  | Date          | Measurement A | Measurement B | Load Rating (includes racks 5kg/<br>11lbs) |  |
|--------------------------|---------------|---------------|---------------|--------------------------------------------|--|
| MItsubishi Grandis Wagon | 05/04 - 06/06 | 200mm         | 800mm         | 75kg / 165lbs                              |  |
|                          |               |               |               |                                            |  |
|                          |               |               |               |                                            |  |
|                          |               |               |               |                                            |  |
|                          |               |               |               |                                            |  |
|                          |               |               |               |                                            |  |