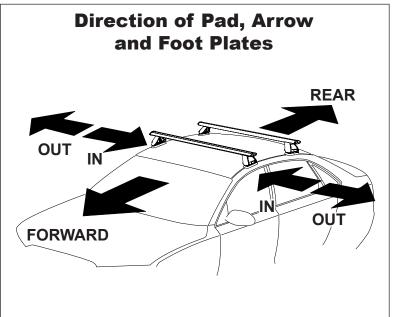

## **IDENTIFICATION CHART**

VA crossbar AERO crossbar

EURO crossbar

HD crossbar

|                                |                 |          |                                 |                                |                                         |                                         |                                  |                                  | crossdar EURO crossdar HD crossdar |                               |                                         |                                         |                                  |                                  |
|--------------------------------|-----------------|----------|---------------------------------|--------------------------------|-----------------------------------------|-----------------------------------------|----------------------------------|----------------------------------|------------------------------------|-------------------------------|-----------------------------------------|-----------------------------------------|----------------------------------|----------------------------------|
|                                |                 |          | FRONT CROSSBAR                  |                                |                                         |                                         |                                  | REAR CROSSBAR                    |                                    |                               |                                         |                                         |                                  |                                  |
|                                |                 |          | <b>Figure</b>                   |                                | VA VA                                   | AERO<br>EURO                            | HD                               |                                  |                                    |                               | VA VA                                   | AERO<br>EURO                            | HD                               |                                  |
| Vehicle                        | Date            | Crossbar | Front<br>Right<br>Pad/<br>Clamp | Front<br>Left<br>Pad/<br>Clamp | Measurement<br>strip length<br>per side | Measurement<br>strip length<br>per side | Measurement<br>Distance<br>( x ) | Foot plate<br>arrow<br>direction | Rear<br>Right<br>Pad/<br>Clamp     | Rear<br>Left<br>Pad/<br>Clamp | Measurement<br>strip length<br>per side | Measurement<br>strip length<br>per side | Measurement<br>Distance<br>( x ) | Foot plate<br>arrow<br>direction |
| Mitsubishi<br>Grandis<br>Wagon | 05/04-<br>06/06 | 1260mm   | M366<br>114490                  | M366<br>114490                 | 194mm                                   | 81mm                                    | 1036mm                           | OUT                              | M366<br>SUB0144                    | M366<br>SUB0144               | 190mm                                   | 77mm                                    | 1028mm                           | OUT                              |
|                                |                 |          |                                 | Arrow<br>FORWARD               |                                         |                                         |                                  |                                  | Arro<br>FORW                       |                               |                                         |                                         |                                  |                                  |
|                                |                 |          |                                 |                                |                                         |                                         |                                  |                                  |                                    |                               |                                         |                                         |                                  |                                  |
|                                |                 |          |                                 |                                |                                         |                                         |                                  |                                  |                                    |                               |                                         |                                         |                                  |                                  |
|                                |                 |          |                                 |                                |                                         |                                         |                                  |                                  |                                    |                               |                                         |                                         |                                  |                                  |
|                                |                 |          |                                 |                                |                                         |                                         |                                  |                                  |                                    |                               |                                         |                                         |                                  |                                  |
|                                |                 |          |                                 |                                |                                         |                                         |                                  |                                  |                                    |                               |                                         |                                         |                                  |                                  |
|                                |                 |          |                                 |                                |                                         |                                         |                                  |                                  |                                    |                               |                                         |                                         |                                  |                                  |
|                                |                 |          |                                 |                                |                                         |                                         |                                  |                                  |                                    |                               |                                         |                                         |                                  |                                  |
|                                |                 |          |                                 |                                |                                         |                                         |                                  |                                  |                                    |                               |                                         |                                         |                                  |                                  |