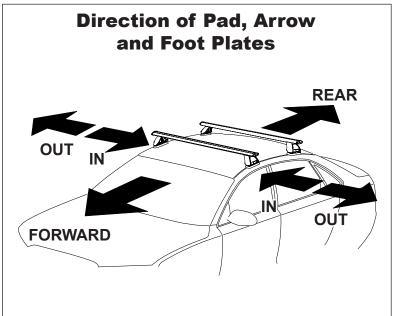

## **DK106 Rhino-Rack** VA, Aero, Euro & HD crossbar instruction

**IDENTIFICATION CHART** 

VA crossbar AERO crossbar EURO cro

HD crossbar

|                        |                 | _        |               |                |                              | VA cros                             | spar                     | AERU             | crossb        | ar                   | EURU cros                    | spar                                | HD cross                 | <u> par</u>      |
|------------------------|-----------------|----------|---------------|----------------|------------------------------|-------------------------------------|--------------------------|------------------|---------------|----------------------|------------------------------|-------------------------------------|--------------------------|------------------|
|                        |                 |          |               | FRONT CROSSBAR |                              |                                     |                          |                  | REAR CROSSBAR |                      |                              |                                     |                          |                  |
| Vehicle                | Date            | Crossbar | Front Right   | Front Left     | VA  Measurement strip length | AERO EURO  Measurement strip length | HD  Measurement Distance | Foot plate arrow | Rear<br>Right | Rear<br>Left         | VA  Measurement strip length | AERO EURO  Measurement strip length | HD  Measurement Distance | Foot plate arrow |
| vernicie               | Date            | Clossbal | Pad/<br>Clamp | Pad/<br>Clamp  | per side                     | per side                            | (x)                      | direction        | Pad/<br>Clamp | Pad/<br>Clamp        | per side                     | per side                            | (x)                      | direction        |
| Toyota Camry<br>Wagon  | 02/93-<br>04/98 | 1180mm   | M3<br>SUB     | 0182           | 175mm                        | 120mm                               | 918mm                    | OUT              | SUB           | 365<br>0182<br>169mm |                              | 114mm                               | 906mm                    | OUT              |
|                        |                 |          | Arr<br>FORV   |                |                              |                                     |                          |                  |               | ow<br>VARD           |                              |                                     |                          |                  |
| Holden Apollo<br>Wagon | 02/93-<br>04/98 | 1180mm   | M3<br>SUB     |                | 175mm                        | 120mm                               | 918mm                    | OUT              |               | 365<br>0182          | 169mm                        | 114mm                               | 906mm                    | OUT              |
|                        |                 |          | Arr<br>FORV   |                |                              |                                     |                          |                  | Arr<br>FORV   | ow<br>VARD           |                              |                                     |                          |                  |
|                        |                 |          |               |                |                              |                                     |                          |                  |               |                      |                              |                                     |                          |                  |
|                        |                 |          |               |                |                              |                                     |                          |                  |               |                      |                              |                                     |                          |                  |
|                        |                 |          |               |                |                              |                                     |                          |                  |               |                      |                              |                                     |                          |                  |
|                        |                 |          |               |                |                              |                                     |                          |                  |               |                      |                              |                                     |                          |                  |
|                        |                 |          |               |                |                              |                                     |                          |                  |               |                      |                              |                                     |                          |                  |
|                        |                 |          |               |                |                              |                                     |                          |                  |               |                      |                              |                                     |                          |                  |