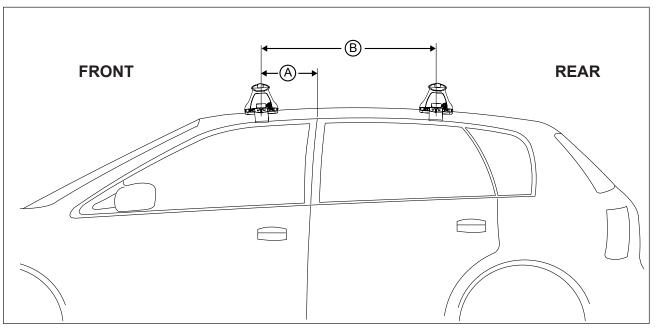

## DK106 Rhino-Rack VA, Aero, Euro & HD crossbar instruction

Measurement A: CENTRE of door jamb to CENTRE arrow of leg foot plate.

**Measurement B**: CENTRE of Front leg foot plate arrow to CENTRE of Rear leg foot plate arrow.

| VEHICLE             | Date         | Measurement A | Measurement B | Load Rating (includes racks 5kg/<br>11lbs) |
|---------------------|--------------|---------------|---------------|--------------------------------------------|
| Toyota Camry Wagon  | 02/93- 04/98 | 180mm         | 720mm         | 75kg / 165lbs                              |
| Holden Apollo Wagon | 02/93- 04/98 | 180mm         | 720mm         | 75kg / 165lbs                              |
|                     |              |               |               |                                            |
|                     |              |               |               |                                            |
|                     |              |               |               |                                            |
|                     |              |               |               |                                            |