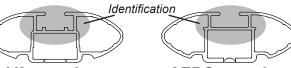

## **DK106 Rhino-Rack** VA, Aero, Euro & HD crossbar instruction

**IDENTIFICATION CHART** 

VA crossbar AERO crossbar EURO cro

HD crossbar

|                        |                 | _        |               |                |                              | VA cros                             | spar                     | AERU             | crossb        | ar                   | EURU cros                    | spar                                | HD cross                 | <u> par</u>      |
|------------------------|-----------------|----------|---------------|----------------|------------------------------|-------------------------------------|--------------------------|------------------|---------------|----------------------|------------------------------|-------------------------------------|--------------------------|------------------|
|                        |                 |          |               | FRONT CROSSBAR |                              |                                     |                          |                  | REAR CROSSBAR |                      |                              |                                     |                          |                  |
| Vehicle                | Date            | Crossbar | Front Right   | Front Left     | VA  Measurement strip length | AERO EURO  Measurement strip length | HD  Measurement Distance | Foot plate arrow | Rear<br>Right | Rear<br>Left         | VA  Measurement strip length | AERO EURO  Measurement strip length | HD  Measurement Distance | Foot plate arrow |
| vernicie               | Date            | Clossbal | Pad/<br>Clamp | Pad/<br>Clamp  | per side                     | per side                            | (x)                      | direction        | Pad/<br>Clamp | Pad/<br>Clamp        | per side                     | per side                            | (x)                      | direction        |
| Toyota Camry<br>Wagon  | 02/93-<br>04/98 | 1180mm   | M3<br>SUB     | 0182           | 175mm                        | 120mm                               | 918mm                    | OUT              | SUB           | 365<br>0182<br>169mm |                              | 114mm                               | 906mm                    | OUT              |
|                        |                 |          | Arr<br>FORV   |                |                              |                                     |                          |                  |               | ow<br>VARD           |                              |                                     |                          |                  |
| Holden Apollo<br>Wagon | 02/93-<br>04/98 | 1180mm   | M3<br>SUB     |                | 175mm                        | 120mm                               | 918mm                    | OUT              |               | 365<br>0182          | 169mm                        | 114mm                               | 906mm                    | OUT              |
|                        |                 |          | Arr<br>FORV   |                |                              |                                     |                          |                  | Arr<br>FORV   | ow<br>VARD           |                              |                                     |                          |                  |
|                        |                 |          |               |                |                              |                                     |                          |                  |               |                      |                              |                                     |                          |                  |
|                        |                 |          |               |                |                              |                                     |                          |                  |               |                      |                              |                                     |                          |                  |
|                        |                 |          |               |                |                              |                                     |                          |                  |               |                      |                              |                                     |                          |                  |
|                        |                 |          |               |                |                              |                                     |                          |                  |               |                      |                              |                                     |                          |                  |
|                        |                 |          |               |                |                              |                                     |                          |                  |               |                      |                              |                                     |                          |                  |
|                        |                 |          |               |                |                              |                                     |                          |                  |               |                      |                              |                                     |                          |                  |