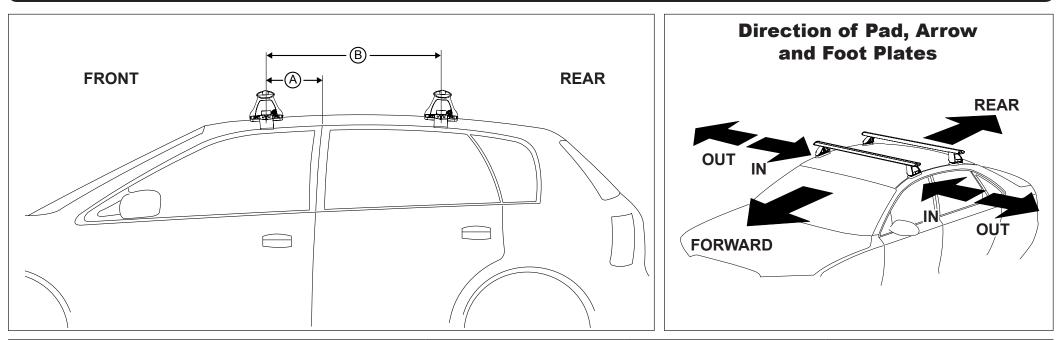

## DK104 Rhino-Rack VA, Aero, Euro & HD crossbar instruction

Measurement A: CENTRE of door jamb to CENTRE arrow of leg foot plate.

**Measurement B**: CENTRE of Front leg foot plate arrow to CENTRE of Rear leg foot plate arrow.

| VEHICLE                  | Date    | Measurement A | Measurement B | Load Rating (includes racks 5kg/<br>11lbs) |
|--------------------------|---------|---------------|---------------|--------------------------------------------|
| Mercedes S500 W220 Sedan | 2000 on | 310mm         | 730mm         | 75kg / 165lbs                              |
|                          |         |               |               |                                            |
|                          |         |               |               |                                            |
|                          |         |               |               |                                            |
|                          |         |               |               |                                            |
|                          |         |               |               |                                            |