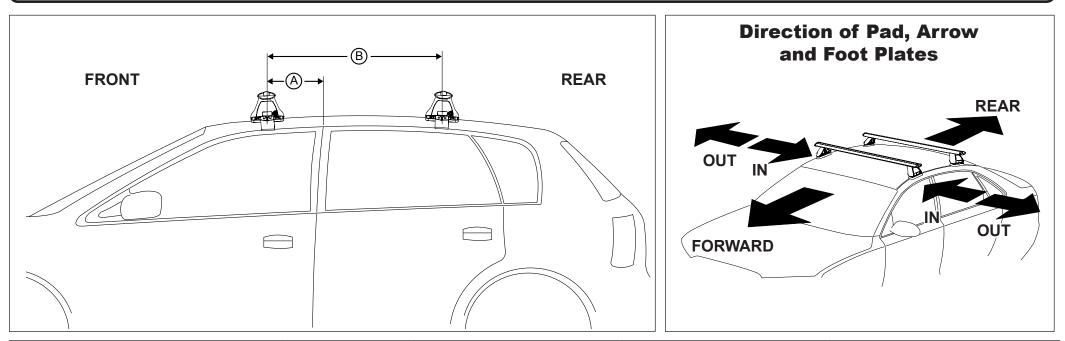

## DK102 Rhino-Rack VA, Aero, Euro & HD crossbar instruction

Measurement A: CENTRE of door jamb to CENTRE arrow of leg foot plate.

**Measurement B**: CENTRE of Front leg foot plate arrow to CENTRE of Rear leg foot plate arrow.

| VEHICLE                               | Date  | Measurement A   | Measurement B    | Load Rating (includes racks 5kg/<br>11lbs) |
|---------------------------------------|-------|-----------------|------------------|--------------------------------------------|
| Mercedes-Benz C-Class CL203 2dr coupe | 01-08 | 400mm / 15,3/4" | 560mm / 22,3/64" | 75kg / 165lbs                              |
| Mercedes-Benz CLC-Class 203 2dr coupe | 08-11 | 400mm / 15,3/4" | 560mm / 22,3/64" | 75kg / 165lbs                              |
|                                       |       |                 |                  |                                            |
|                                       |       |                 |                  |                                            |
|                                       |       |                 |                  |                                            |
|                                       |       |                 |                  |                                            |