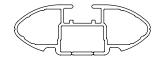

## Rhino Rack 2500 Series - DK097 instruction

**Measurement A**: CENTRE of door jamb to CENTRE arrow of leg foot plate.

**Measurement B**: CENTRE of Front leg foot plate arrow to CENTRE of Rear leg foot plate arrow.

## **Direction of Pad Arrow and Foot Plate Arrow**

| VEHICLE                       | Date        | Measurement A    | Measurement B    | Load Rating<br>(includes racks 5kg/ 11lbs) |  |  |
|-------------------------------|-------------|------------------|------------------|--------------------------------------------|--|--|
| Toyota Avalon 4dr sedan       | 7/00 - 3/06 | 250mm / 9,27/32" | 700mm / 27,9/16" | 75kg / 165lbs                              |  |  |
| Toyota Avalon 4dr sedan (USA) | 95 - 99     | 250mm / 9,27/32" | 700mm / 27,9/16" | 75kg / 165lbs                              |  |  |