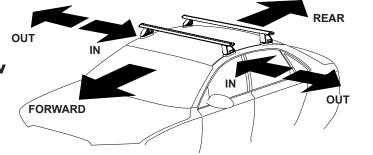

## **CROSSBAR IDENTIFICATION**

VA crossbar

EURO crossbar

HD crossbar

|                                     |               |          | FRONT CROSSBAR           |                         |                                         |                                         |                                  |       | REAR CROSSBAR           |                 |                                         |                                         |                                  |                                  |
|-------------------------------------|---------------|----------|--------------------------|-------------------------|-----------------------------------------|-----------------------------------------|----------------------------------|-------|-------------------------|-----------------|-----------------------------------------|-----------------------------------------|----------------------------------|----------------------------------|
|                                     |               |          |                          |                         | VA                                      | EURO                                    | HD                               |       |                         |                 | VA                                      | EURO                                    | HD                               |                                  |
| Vehicle                             | Date          | Crossbar | Front Right<br>Pad/Clamp | Front Left<br>Pad/Clamp | Measurement<br>strip length<br>per side | Measurement<br>strip length<br>per side | Measurement<br>Distance<br>( x ) | arrow | Rear Right<br>Pad/Clamp |                 | Measurement<br>strip length<br>per side | Measurement<br>strip length<br>per side | Measurement<br>Distance<br>( x ) | Foot plate<br>arrow<br>direction |
| Toyota Avalon<br>4dr sedan          | 7/00-<br>3/06 | 1260mm   | M367<br>SUB0175          | M367<br>SUB0175         | 146mm                                   | 33mm                                    | 940mm / 37"                      | OUT   | M367<br>SUB0175         | M367<br>SUB0175 | 147mm                                   | 34mm                                    | 942mm /                          | OUT                              |
|                                     |               |          |                          | Arrow<br>ward           |                                         |                                         |                                  |       | Pad Arrow<br>Forward    |                 |                                         |                                         | 37,3/32"                         |                                  |
| Toyota Avalon<br>4dr sedan<br>(USA) | 95-99         | 1260mm   | M367<br>SUB0175          | M367<br>SUB0175         | 146mm                                   | 33mm                                    | 940mm / 37"                      | OUT   | M367<br>SUB0175         | M367<br>SUB0175 | 147mm                                   | 34mm                                    | 942mm /                          | OUT                              |
|                                     |               |          | Pad Arrow<br>Forward     |                         |                                         |                                         |                                  |       | Pad Arrow<br>Forward    |                 |                                         |                                         | 37,3/32"                         |                                  |