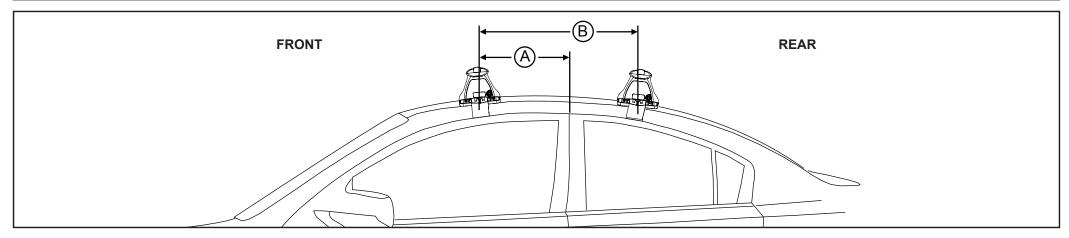

## Rhino Rack 2500 Series - DK097 instruction

**Measurement A**: CENTRE of door jamb to CENTRE arrow of leg foot plate.

**Measurement B**: CENTRE of Front leg foot plate arrow to CENTRE of Rear leg foot plate arrow.

## **Direction of Pad Arrow and Foot Plate Arrow**

| VEHICLE                       | Date        | Measurement A    | Measurement B    | Load Rating<br>(includes racks 5kg/ 11lbs) |  |  |
|-------------------------------|-------------|------------------|------------------|--------------------------------------------|--|--|
| Toyota Avalon 4dr sedan       | 7/00 - 3/06 | 250mm / 9,27/32" | 700mm / 27,9/16" | 75kg / 165lbs                              |  |  |
| Toyota Avalon 4dr sedan (USA) | 95 - 99     | 250mm / 9,27/32" | 700mm / 27,9/16" | 75kg / 165lbs                              |  |  |