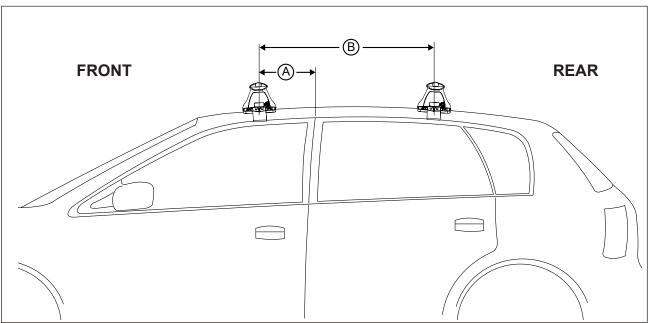

## DK096 Rhino-Rack VA, Aero, Euro & HD crossbar instruction

Measurement A: CENTRE of door jamb to CENTRE arrow of leg foot plate.

**Measurement B**: CENTRE of Front leg foot plate arrow to CENTRE of Rear leg foot plate arrow.

| VEHICLE              | Date          | Measurement A | Measurement B | Load Rating (includes racks 5kg/<br>11lbs) |
|----------------------|---------------|---------------|---------------|--------------------------------------------|
| Hyundai Sonata Sedan | 08/98 - 09/01 | 300mm         | 700mm         | 75kg / 165lbs                              |
|                      |               |               |               |                                            |
|                      |               |               |               |                                            |
|                      |               |               |               |                                            |
|                      |               |               |               |                                            |
|                      |               |               |               |                                            |