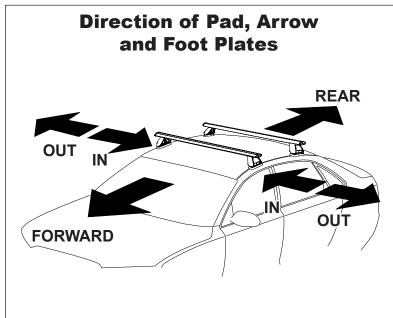

## **DK096 Rhino-Rack** VA, Aero, Euro & HD crossbar instruction

**IDENTIFICATION CHART** 

|                         |                 | _        |                                 |                                |                                         | VA cros                                 | sbar                             | AERO                             | crossba                        | ar i                          | EURO cros                               | sbar                                    | HD cross                         | bar                              |
|-------------------------|-----------------|----------|---------------------------------|--------------------------------|-----------------------------------------|-----------------------------------------|----------------------------------|----------------------------------|--------------------------------|-------------------------------|-----------------------------------------|-----------------------------------------|----------------------------------|----------------------------------|
|                         |                 |          | FRONT CROSSBAR                  |                                |                                         |                                         |                                  | REAR CROSSBAR                    |                                |                               |                                         |                                         |                                  |                                  |
|                         |                 |          |                                 |                                | VA VA                                   | AERO<br>EURO                            | HD.                              |                                  |                                |                               | VA                                      | AERO<br>EURO                            | HD.                              |                                  |
| Vehicle                 | Date            | Crossbar | Front<br>Right<br>Pad/<br>Clamp | Front<br>Left<br>Pad/<br>Clamp | Measurement<br>strip length<br>per side | Measurement<br>strip length<br>per side | Measurement<br>Distance<br>( x ) | Foot plate<br>arrow<br>direction | Rear<br>Right<br>Pad/<br>Clamp | Rear<br>Left<br>Pad/<br>Clamp | Measurement<br>strip length<br>per side | Measurement<br>strip length<br>per side | Measurement<br>Distance<br>( x ) | Foot plate<br>arrow<br>direction |
| Hyundai<br>Sonata Sedan | 08/98-<br>09/01 | 1180mm   | M3<br>SUB                       | 0149                           | 210mm                                   | 155mm                                   | 988mm                            | OUT                              |                                | 0176                          | 198mm                                   | 143mm                                   | 964mm                            | OUT                              |
|                         |                 |          | Arrow<br>FORWARD                |                                |                                         |                                         |                                  |                                  | Arrow<br>FORWARD               |                               |                                         |                                         |                                  |                                  |
|                         |                 |          |                                 |                                |                                         |                                         |                                  |                                  |                                |                               |                                         |                                         |                                  |                                  |
|                         |                 |          |                                 |                                |                                         |                                         |                                  |                                  |                                |                               |                                         |                                         |                                  |                                  |
|                         |                 |          |                                 |                                |                                         |                                         |                                  |                                  |                                |                               |                                         |                                         |                                  |                                  |
|                         |                 |          |                                 |                                |                                         |                                         |                                  |                                  |                                |                               |                                         |                                         |                                  |                                  |
|                         |                 |          |                                 |                                |                                         |                                         |                                  |                                  |                                |                               |                                         |                                         |                                  |                                  |
|                         |                 |          |                                 |                                |                                         |                                         |                                  |                                  |                                |                               |                                         |                                         |                                  |                                  |
|                         |                 |          |                                 |                                |                                         |                                         |                                  |                                  |                                |                               |                                         |                                         |                                  |                                  |
|                         |                 |          |                                 |                                |                                         |                                         |                                  |                                  |                                |                               |                                         |                                         |                                  |                                  |