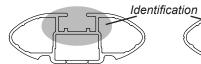

## **DK096 Rhino-Rack** VA, Aero, Euro & HD crossbar instruction

**IDENTIFICATION CHART** 

|                         |                 | _        |                                 |                                |                                         | VA cros                                 | sbar                             | AERO                             | crossba                        | ar i                          | EURO cros                               | sbar                                    | HD cross                         | bar                              |
|-------------------------|-----------------|----------|---------------------------------|--------------------------------|-----------------------------------------|-----------------------------------------|----------------------------------|----------------------------------|--------------------------------|-------------------------------|-----------------------------------------|-----------------------------------------|----------------------------------|----------------------------------|
|                         |                 |          | FRONT CROSSBAR                  |                                |                                         |                                         |                                  | REAR CROSSBAR                    |                                |                               |                                         |                                         |                                  |                                  |
|                         |                 |          |                                 |                                | VA VA                                   | AERO<br>EURO                            | HD.                              |                                  |                                |                               | VA                                      | AERO<br>EURO                            | HD.                              |                                  |
| Vehicle                 | Date            | Crossbar | Front<br>Right<br>Pad/<br>Clamp | Front<br>Left<br>Pad/<br>Clamp | Measurement<br>strip length<br>per side | Measurement<br>strip length<br>per side | Measurement<br>Distance<br>( x ) | Foot plate<br>arrow<br>direction | Rear<br>Right<br>Pad/<br>Clamp | Rear<br>Left<br>Pad/<br>Clamp | Measurement<br>strip length<br>per side | Measurement<br>strip length<br>per side | Measurement<br>Distance<br>( x ) | Foot plate<br>arrow<br>direction |
| Hyundai<br>Sonata Sedan | 08/98-<br>09/01 | 1180mm   | M3<br>SUB                       | 0149                           | 210mm                                   | 155mm                                   | 988mm                            | OUT                              |                                | 0176                          | 198mm                                   | 143mm                                   | 964mm                            | OUT                              |
|                         |                 |          | Arrow<br>FORWARD                |                                |                                         |                                         |                                  |                                  | Arrow<br>FORWARD               |                               |                                         |                                         |                                  |                                  |
|                         |                 |          |                                 |                                |                                         |                                         |                                  |                                  |                                |                               |                                         |                                         |                                  |                                  |
|                         |                 |          |                                 |                                |                                         |                                         |                                  |                                  |                                |                               |                                         |                                         |                                  |                                  |
|                         |                 |          |                                 |                                |                                         |                                         |                                  |                                  |                                |                               |                                         |                                         |                                  |                                  |
|                         |                 |          |                                 |                                |                                         |                                         |                                  |                                  |                                |                               |                                         |                                         |                                  |                                  |
|                         |                 |          |                                 |                                |                                         |                                         |                                  |                                  |                                |                               |                                         |                                         |                                  |                                  |
|                         |                 |          |                                 |                                |                                         |                                         |                                  |                                  |                                |                               |                                         |                                         |                                  |                                  |
|                         |                 |          |                                 |                                |                                         |                                         |                                  |                                  |                                |                               |                                         |                                         |                                  |                                  |
|                         |                 |          |                                 |                                |                                         |                                         |                                  |                                  |                                |                               |                                         |                                         |                                  |                                  |

## DK096 Rhino-Rack VA, Aero, Euro & HD crossbar instruction

Measurement A: CENTRE of door jamb to CENTRE arrow of leg foot plate.

**Measurement B**: CENTRE of Front leg foot plate arrow to CENTRE of Rear leg foot plate arrow.