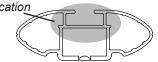

## **DK096 Rhino-Rack** VA, Aero, Euro & HD crossbar instruction

**IDENTIFICATION CHART** 

|                         |                 | _        |                                 |                                |                                         | VA cros                                 | sbar                             | AERO                             | crossba                        | ar i                          | EURO cros                               | sbar                                    | HD cross                         | bar                              |
|-------------------------|-----------------|----------|---------------------------------|--------------------------------|-----------------------------------------|-----------------------------------------|----------------------------------|----------------------------------|--------------------------------|-------------------------------|-----------------------------------------|-----------------------------------------|----------------------------------|----------------------------------|
|                         |                 |          | FRONT CROSSBAR                  |                                |                                         |                                         |                                  | REAR CROSSBAR                    |                                |                               |                                         |                                         |                                  |                                  |
|                         |                 |          |                                 |                                | VA VA                                   | AERO<br>EURO                            | HD.                              |                                  |                                |                               | VA                                      | AERO<br>EURO                            | HD.                              |                                  |
| Vehicle                 | Date            | Crossbar | Front<br>Right<br>Pad/<br>Clamp | Front<br>Left<br>Pad/<br>Clamp | Measurement<br>strip length<br>per side | Measurement<br>strip length<br>per side | Measurement<br>Distance<br>( x ) | Foot plate<br>arrow<br>direction | Rear<br>Right<br>Pad/<br>Clamp | Rear<br>Left<br>Pad/<br>Clamp | Measurement<br>strip length<br>per side | Measurement<br>strip length<br>per side | Measurement<br>Distance<br>( x ) | Foot plate<br>arrow<br>direction |
| Hyundai<br>Sonata Sedan | 08/98-<br>09/01 | 1180mm   | M3<br>SUB                       | 0149                           | 210mm                                   | 155mm                                   | 988mm                            | OUT                              |                                | 0176                          | 198mm                                   | 143mm                                   | 964mm                            | OUT                              |
|                         |                 |          | Arrow<br>FORWARD                |                                |                                         |                                         |                                  |                                  | Arrow<br>FORWARD               |                               |                                         |                                         |                                  |                                  |
|                         |                 |          |                                 |                                |                                         |                                         |                                  |                                  |                                |                               |                                         |                                         |                                  |                                  |
|                         |                 |          |                                 |                                |                                         |                                         |                                  |                                  |                                |                               |                                         |                                         |                                  |                                  |
|                         |                 |          |                                 |                                |                                         |                                         |                                  |                                  |                                |                               |                                         |                                         |                                  |                                  |
|                         |                 |          |                                 |                                |                                         |                                         |                                  |                                  |                                |                               |                                         |                                         |                                  |                                  |
|                         |                 |          |                                 |                                |                                         |                                         |                                  |                                  |                                |                               |                                         |                                         |                                  |                                  |
|                         |                 |          |                                 |                                |                                         |                                         |                                  |                                  |                                |                               |                                         |                                         |                                  |                                  |
|                         |                 |          |                                 |                                |                                         |                                         |                                  |                                  |                                |                               |                                         |                                         |                                  |                                  |
|                         |                 |          |                                 |                                |                                         |                                         |                                  |                                  |                                |                               |                                         |                                         |                                  |                                  |

## DK096 Rhino-Rack VA, Aero, Euro & HD crossbar instruction

Measurement A: CENTRE of door jamb to CENTRE arrow of leg foot plate.

**Measurement B**: CENTRE of Front leg foot plate arrow to CENTRE of Rear leg foot plate arrow.