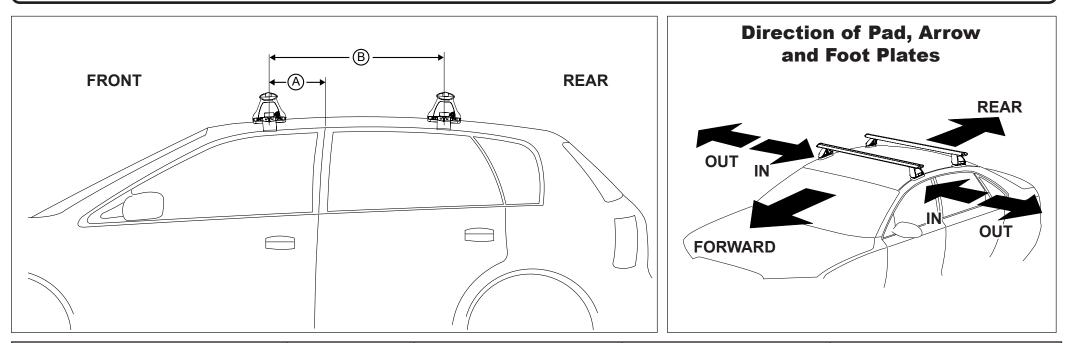

## DK094 Rhino-Rack VA, Aero, Euro & HD crossbar instruction

Measurement A: CENTRE of door jamb to CENTRE arrow of leg foot plate.

**Measurement B**: CENTRE of Front leg foot plate arrow to CENTRE of Rear leg foot plate arrow.

| VEHICLE                 | Date          | Measurement A | Measurement B | Load Rating (includes racks 5kg/<br>11lbs) |
|-------------------------|---------------|---------------|---------------|--------------------------------------------|
| Ford Falcon EF/EL Sedan | 08/94 - 08/98 | 250mm         | 700mm         | 75kg / 165lbs                              |
|                         |               |               |               |                                            |
|                         |               |               |               |                                            |
|                         |               |               |               |                                            |
|                         |               |               |               |                                            |
|                         |               |               |               |                                            |