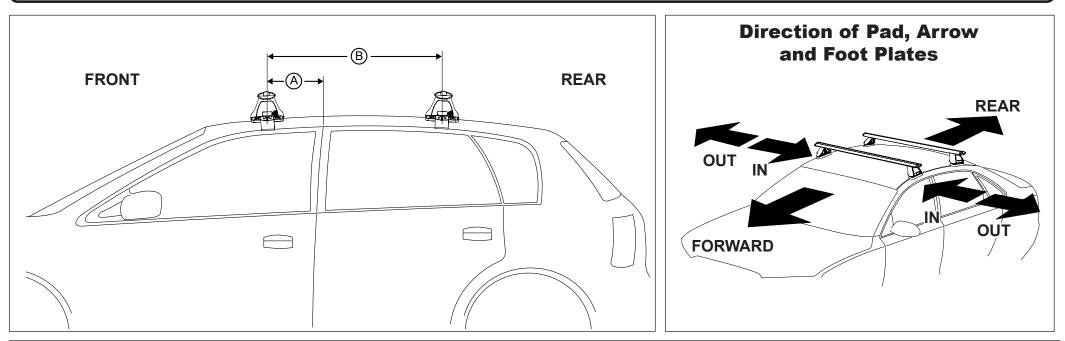

## DK093 Rhino-Rack VA, Aero, Euro & HD crossbar instruction

Measurement A: CENTRE of door jamb to CENTRE arrow of leg foot plate.

**Measurement B**: CENTRE of Front leg foot plate arrow to CENTRE of Rear leg foot plate arrow.

| VEHICLE                        | Date       | Measurement A     | Measurement B     | Load Rating (includes racks 5kg/<br>11lbs) |
|--------------------------------|------------|-------------------|-------------------|--------------------------------------------|
| Hyundai Elantra (HD) 4dr Sedan | 10/2006 on | 260mm / 10,15/64" | 650mm / 25,19/32" | 75kg / 165lbs                              |
|                                |            |                   |                   |                                            |
|                                |            |                   |                   |                                            |
|                                |            |                   |                   |                                            |
|                                |            |                   |                   |                                            |
|                                |            |                   |                   |                                            |