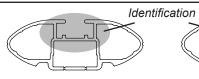

## IDENTIFICATION CHART

VA crossbar

AERO crossbar

EURO crossbar

HD crossbar

|                               |                 |          | FRONT CROSSBAR                  |                                |                                         |                                         |                                  |                                  | REAR CROSSBAR                  |                               |                                         |                                         |                                  |                                  |
|-------------------------------|-----------------|----------|---------------------------------|--------------------------------|-----------------------------------------|-----------------------------------------|----------------------------------|----------------------------------|--------------------------------|-------------------------------|-----------------------------------------|-----------------------------------------|----------------------------------|----------------------------------|
|                               |                 |          |                                 |                                | VA                                      | AERO<br>EURO                            | HD                               |                                  |                                |                               | VA                                      | AERO<br>EURO                            | HD                               |                                  |
| Vehicle                       | Date            | Crossbar | Front<br>Right<br>Pad/<br>Clamp | Front<br>Left<br>Pad/<br>Clamp | Measurement<br>strip length<br>per side | Measurement<br>strip length<br>per side | Measurement<br>Distance<br>( x ) | Foot plate<br>arrow<br>direction | Rear<br>Right<br>Pad/<br>Clamp | Rear<br>Left<br>Pad/<br>Clamp | Measurement<br>strip length<br>per side | Measurement<br>strip length<br>per side | Measurement<br>Distance<br>( x ) | Foot plate<br>arrow<br>direction |
| Ford Telstar<br>TX5 5dr Hatch | 04/93-<br>09/00 | 1180mm   | M3<br>114                       | 500                            | 180mm                                   | 125mm                                   | 928mm                            | OUT                              | M3<br>SUB(                     | 0145                          | 160mm                                   | 105mm                                   | 888mm                            | OUT                              |
|                               |                 |          | Arrow<br>FORWARD                |                                |                                         |                                         |                                  |                                  | Arrow<br>FORWARD               |                               |                                         |                                         |                                  |                                  |
|                               |                 |          |                                 |                                |                                         |                                         |                                  |                                  |                                |                               |                                         |                                         |                                  |                                  |
|                               |                 |          |                                 |                                |                                         |                                         |                                  |                                  |                                |                               |                                         |                                         |                                  |                                  |
|                               |                 |          |                                 |                                |                                         |                                         |                                  |                                  |                                |                               |                                         |                                         |                                  |                                  |
|                               |                 |          |                                 |                                |                                         |                                         |                                  |                                  |                                |                               |                                         |                                         |                                  |                                  |
|                               |                 |          |                                 |                                |                                         |                                         |                                  |                                  |                                |                               |                                         |                                         |                                  |                                  |
|                               |                 |          |                                 |                                |                                         |                                         |                                  |                                  |                                |                               |                                         |                                         |                                  |                                  |
|                               |                 |          |                                 |                                |                                         |                                         |                                  |                                  |                                | 1                             |                                         |                                         |                                  |                                  |
|                               |                 |          |                                 |                                |                                         |                                         |                                  |                                  |                                |                               |                                         |                                         |                                  |                                  |
|                               |                 |          |                                 |                                |                                         |                                         |                                  |                                  |                                |                               |                                         |                                         |                                  |                                  |