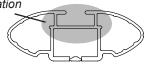

## IDENTIFICATION CHART

VA crossbar

AERO crossbar

EURO crossbar

HD crossbar

|                               |                 |          | FRONT CROSSBAR                  |                                |                                         |                                         |                                  |                                  | REAR CROSSBAR                  |                               |                                         |                                         |                                  |                                  |
|-------------------------------|-----------------|----------|---------------------------------|--------------------------------|-----------------------------------------|-----------------------------------------|----------------------------------|----------------------------------|--------------------------------|-------------------------------|-----------------------------------------|-----------------------------------------|----------------------------------|----------------------------------|
|                               |                 |          |                                 |                                | VA                                      | AERO<br>EURO                            | HD                               |                                  |                                |                               | VA                                      | AERO<br>EURO                            | HD                               |                                  |
| Vehicle                       | Date            | Crossbar | Front<br>Right<br>Pad/<br>Clamp | Front<br>Left<br>Pad/<br>Clamp | Measurement<br>strip length<br>per side | Measurement<br>strip length<br>per side | Measurement<br>Distance<br>( x ) | Foot plate<br>arrow<br>direction | Rear<br>Right<br>Pad/<br>Clamp | Rear<br>Left<br>Pad/<br>Clamp | Measurement<br>strip length<br>per side | Measurement<br>strip length<br>per side | Measurement<br>Distance<br>( x ) | Foot plate<br>arrow<br>direction |
| Ford Telstar<br>TX5 5dr Hatch | 04/93-<br>09/00 | 1180mm   | M3<br>114                       | 500                            | 180mm                                   | 125mm                                   | 928mm                            | OUT                              | M3<br>SUB(                     | 0145                          | 160mm                                   | 105mm                                   | 888mm                            | OUT                              |
|                               |                 |          | Arrow<br>FORWARD                |                                |                                         |                                         |                                  |                                  | Arrow<br>FORWARD               |                               |                                         |                                         |                                  |                                  |
|                               |                 |          |                                 |                                |                                         |                                         |                                  |                                  |                                |                               |                                         |                                         |                                  |                                  |
|                               |                 |          |                                 |                                |                                         |                                         |                                  |                                  |                                |                               |                                         |                                         |                                  |                                  |
|                               |                 |          |                                 |                                |                                         |                                         |                                  |                                  |                                |                               |                                         |                                         |                                  |                                  |
|                               |                 |          |                                 |                                |                                         |                                         |                                  |                                  |                                |                               |                                         |                                         |                                  |                                  |
|                               |                 |          |                                 |                                |                                         |                                         |                                  |                                  |                                |                               |                                         |                                         |                                  |                                  |
|                               |                 |          |                                 |                                |                                         |                                         |                                  |                                  |                                |                               |                                         |                                         |                                  |                                  |
|                               |                 |          |                                 |                                |                                         |                                         |                                  |                                  |                                | 1                             |                                         |                                         |                                  |                                  |
|                               |                 |          |                                 |                                |                                         |                                         |                                  |                                  |                                |                               |                                         |                                         |                                  |                                  |
|                               |                 |          |                                 |                                |                                         |                                         |                                  |                                  |                                |                               |                                         |                                         |                                  |                                  |