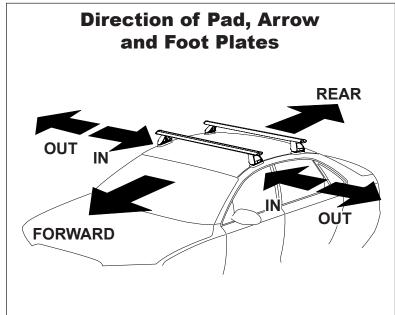

## IDENTIFICATION CHART

VA crossbar

AERO crossbar

EURO crossbar

HD crossbar

|                               |                 |          | FRONT CROSSBAR                  |                                |                                         |                                         |                                  |                                  | REAR CROSSBAR                  |                               |                                         |                                         |                                  |                                  |
|-------------------------------|-----------------|----------|---------------------------------|--------------------------------|-----------------------------------------|-----------------------------------------|----------------------------------|----------------------------------|--------------------------------|-------------------------------|-----------------------------------------|-----------------------------------------|----------------------------------|----------------------------------|
|                               |                 |          |                                 |                                | VA                                      | AERO<br>EURO                            | HD                               |                                  |                                |                               | VA                                      | AERO<br>EURO                            | HD                               |                                  |
| Vehicle                       | Date            | Crossbar | Front<br>Right<br>Pad/<br>Clamp | Front<br>Left<br>Pad/<br>Clamp | Measurement<br>strip length<br>per side | Measurement<br>strip length<br>per side | Measurement<br>Distance<br>( x ) | Foot plate<br>arrow<br>direction | Rear<br>Right<br>Pad/<br>Clamp | Rear<br>Left<br>Pad/<br>Clamp | Measurement<br>strip length<br>per side | Measurement<br>strip length<br>per side | Measurement<br>Distance<br>( x ) | Foot plate<br>arrow<br>direction |
| Ford Telstar<br>TX5 5dr Hatch | 04/93-<br>09/00 | 1180mm   | M3<br>114                       | 500                            | 180mm                                   | 125mm                                   | 928mm                            | OUT                              | M3<br>SUB(                     | 0145                          | 160mm                                   | 105mm                                   | 888mm                            | OUT                              |
|                               |                 |          | Arrow<br>FORWARD                |                                |                                         |                                         |                                  |                                  | Arrow<br>FORWARD               |                               |                                         |                                         |                                  |                                  |
|                               |                 |          |                                 |                                |                                         |                                         |                                  |                                  |                                |                               |                                         |                                         |                                  |                                  |
|                               |                 |          |                                 |                                |                                         |                                         |                                  |                                  |                                |                               |                                         |                                         |                                  |                                  |
|                               |                 |          |                                 |                                |                                         |                                         |                                  |                                  |                                |                               |                                         |                                         |                                  |                                  |
|                               |                 |          |                                 |                                |                                         |                                         |                                  |                                  |                                |                               |                                         |                                         |                                  |                                  |
|                               |                 |          |                                 |                                |                                         |                                         |                                  |                                  |                                |                               |                                         |                                         |                                  |                                  |
|                               |                 |          |                                 |                                |                                         |                                         |                                  |                                  |                                |                               |                                         |                                         |                                  |                                  |
|                               |                 |          |                                 |                                |                                         |                                         |                                  |                                  |                                | 1                             |                                         |                                         |                                  |                                  |
|                               |                 |          |                                 |                                |                                         |                                         |                                  |                                  |                                |                               |                                         |                                         |                                  |                                  |
|                               |                 |          |                                 |                                |                                         |                                         |                                  |                                  |                                |                               |                                         |                                         |                                  |                                  |