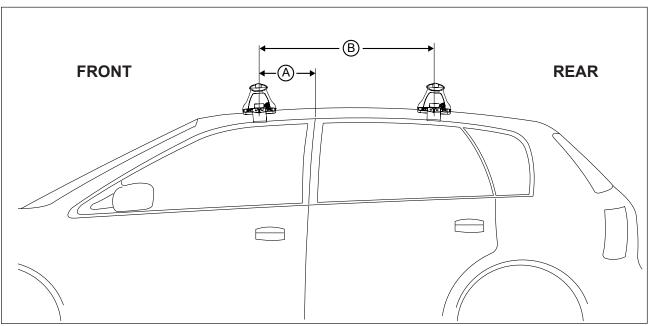

## DK091 Rhino-Rack VA, Aero, Euro & HD crossbar instruction

Measurement A: CENTRE of door jamb to CENTRE arrow of leg foot plate.

**Measurement B**: CENTRE of Front leg foot plate arrow to CENTRE of Rear leg foot plate arrow.

| VEHICLE                    | Date       | Measurement A | Measurement B | Load Rating (includes racks 5kg/<br>11lbs) |
|----------------------------|------------|---------------|---------------|--------------------------------------------|
| Ford Telstar TX5 5dr Hatch | 04/93-09/0 | 300mm         | 700mm         | 75kg /165lbs                               |
|                            |            |               |               |                                            |
|                            |            |               |               |                                            |
|                            |            |               |               |                                            |
|                            |            |               |               |                                            |
|                            |            |               |               |                                            |