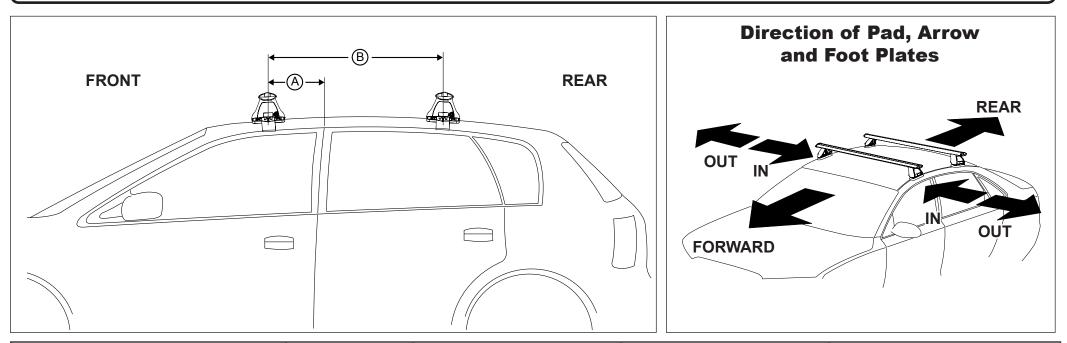

## DK090 Rhino-Rack VA, Aero, Euro & HD crossbar instruction

Measurement A: CENTRE of door jamb to CENTRE arrow of leg foot plate.

**Measurement B**: CENTRE of Front leg foot plate arrow to CENTRE of Rear leg foot plate arrow.

| VEHICLE              | Date        | Measurement A | Measurement B | Load Rating (includes racks 5kg/<br>11lbs) |  |
|----------------------|-------------|---------------|---------------|--------------------------------------------|--|
| Subaru Impreza Sedan | 04/93-09/00 | 250mm         | 550mm         | 75kg /165lbs                               |  |
|                      |             |               |               |                                            |  |
|                      |             |               |               |                                            |  |
|                      |             |               |               |                                            |  |
|                      |             |               |               |                                            |  |
|                      |             |               |               |                                            |  |