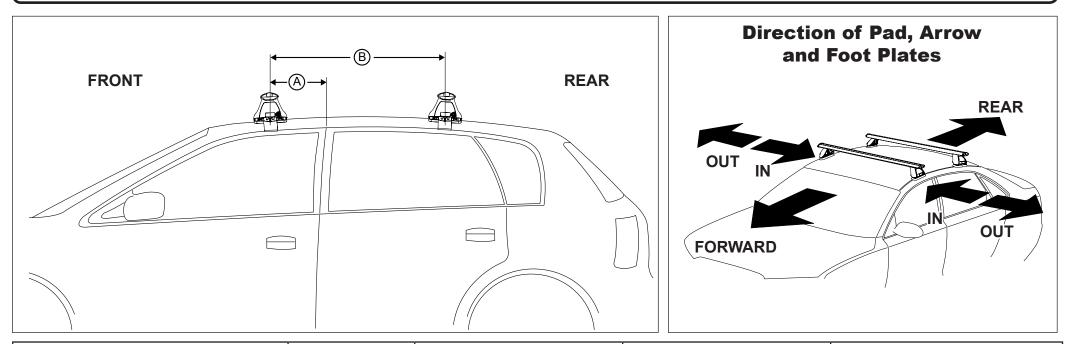

## DK089 Rhino-Rack VA, Aero, Euro & HD crossbar instruction

Measurement A: CENTRE of door jamb to CENTRE arrow of leg foot plate.

**Measurement B**: CENTRE of Front leg foot plate arrow to CENTRE of Rear leg foot plate arrow.

| VEHICLE            | Date     | Measurement A | Measurement B | Load Rating (includes racks 5kg/<br>11lbs) |
|--------------------|----------|---------------|---------------|--------------------------------------------|
| Kia Magentis Sedan | 08/06 on | 270mm         | 650mm         | 75kg /165lbs                               |
|                    |          |               |               |                                            |
|                    |          |               |               |                                            |
|                    |          |               |               |                                            |
|                    |          |               |               |                                            |
|                    |          |               |               |                                            |