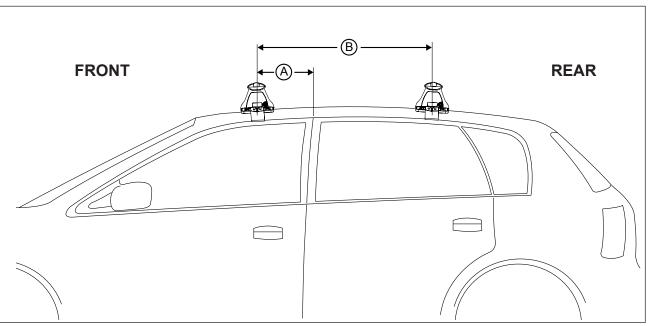

## Rhino-Rack 2500 Series - DK087 instruction

Measurement A: CENTRE of door jamb to CENTRE arrow of leg foot plate.

**Measurement B**: CENTRE of Front leg foot plate arrow to CENTRE of Rear leg foot plate arrow.

| VEHICLE                | Date        | Measurement A     | Measurement B     | Load Rating (includes racks 5kg/<br>11lbs) |
|------------------------|-------------|-------------------|-------------------|--------------------------------------------|
| Daewoo Matiz 5dr Hatch | 10/99-12/04 | 350mm / 13,25/32" | 700mm / 27,9/16"  | 50kg / 110lbs                              |
| Honda CR-Z 3Dr Hatch   | 06/2010-On  | 100mm / 3,15/16"  | 450mm / 17,23/32" | 50kg / 110lbs                              |
|                        |             |                   |                   |                                            |
|                        |             |                   |                   |                                            |
|                        |             |                   |                   |                                            |