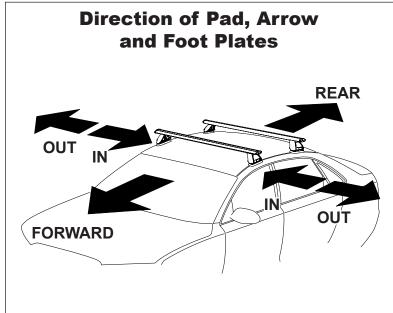

## Rhino-Rack 2500 Series - DK087 instruction

VA crossbar

EURO crossbar

HD crossbar

|                           |                 |          | FRONT CROSSBAR                  |                                |                                         |                                         |                                  |                                  | REAR CROSSBAR                  |                               |                                         |                                         |                                  |                                  |
|---------------------------|-----------------|----------|---------------------------------|--------------------------------|-----------------------------------------|-----------------------------------------|----------------------------------|----------------------------------|--------------------------------|-------------------------------|-----------------------------------------|-----------------------------------------|----------------------------------|----------------------------------|
|                           |                 |          |                                 |                                | VA                                      | AERO<br>EURO                            | HD.                              |                                  |                                |                               | VA                                      | AERO<br>EURO                            | HD                               |                                  |
| Vehicle                   | Date            | Crossbar | Front<br>Right<br>Pad/<br>Clamp | Front<br>Left<br>Pad/<br>Clamp | Measurement<br>strip length<br>per side | Measurement<br>strip length<br>per side | Measurement<br>Distance<br>( x ) | Foot plate<br>arrow<br>direction | Rear<br>Right<br>Pad/<br>Clamp | Rear<br>Left<br>Pad/<br>Clamp | Measurement<br>strip length<br>per side | Measurement<br>strip length<br>per side | Measurement<br>Distance<br>( x ) | Foot plate<br>arrow<br>direction |
| Daewoo Matiz<br>5dr Hatch | 10/99-<br>12/04 | 1060mm   | M367<br>SUB0172                 |                                | 191mm                                   | 81mm                                    | 836mm /<br>32,29/32"             | OUT                              | M3<br>SUB                      |                               | 182mm                                   | 72mm                                    | 818mm /<br>32,13/64"             | OUT                              |
|                           |                 |          |                                 | Arrow<br>FORWARD               |                                         |                                         | 32,29/32                         |                                  | Arr<br>FORV                    |                               |                                         |                                         | 32,13/04                         |                                  |
| Honda CR-Z<br>3dr Hatch   | 06/10-<br>On    | 1180mm   | M367<br>SUB0172                 |                                | 187mm                                   | 132mm                                   | 942mm /<br>37,3/32"              | OUT                              | M3<br>SUB(                     |                               | 163mm                                   | 108mm                                   | 894mm /<br>35,13/64"             | OUT                              |
|                           |                 |          | Arro<br>FORW                    |                                |                                         |                                         | 37,3/32                          |                                  | Arr<br>FORV                    |                               |                                         |                                         | 33,13/04                         |                                  |
|                           |                 |          |                                 |                                |                                         |                                         |                                  |                                  |                                |                               |                                         |                                         |                                  |                                  |
|                           |                 |          |                                 |                                |                                         |                                         |                                  |                                  |                                |                               |                                         |                                         |                                  |                                  |
|                           |                 |          |                                 |                                |                                         |                                         |                                  |                                  |                                |                               |                                         |                                         |                                  |                                  |
|                           |                 |          |                                 |                                |                                         |                                         |                                  |                                  |                                |                               |                                         |                                         |                                  |                                  |
|                           |                 |          |                                 |                                |                                         |                                         |                                  |                                  |                                |                               |                                         |                                         |                                  |                                  |
|                           |                 |          |                                 |                                |                                         |                                         |                                  |                                  |                                |                               |                                         |                                         |                                  |                                  |