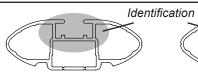

## **IDENTIFICATION CHART**

VA crossbar

AERO crossbar

EURO crossbar

HD crossbar

|                           |                 | I        | FRONT CROSSBAR                  |                                |                                         |                                         |                                  | REAR CROSSBAR                    |                                |                               |                                         |                                         |                                  |                                  |
|---------------------------|-----------------|----------|---------------------------------|--------------------------------|-----------------------------------------|-----------------------------------------|----------------------------------|----------------------------------|--------------------------------|-------------------------------|-----------------------------------------|-----------------------------------------|----------------------------------|----------------------------------|
|                           |                 |          |                                 |                                | VA                                      | AERO<br>EURO                            | HD                               | Carried States                   |                                |                               | VA                                      | AERO<br>EURO                            | L<br>HD                          |                                  |
| Vehicle                   | Date            | Crossbar | Front<br>Right<br>Pad/<br>Clamp | Front<br>Left<br>Pad/<br>Clamp | Measurement<br>strip length<br>per side | Measurement<br>strip length<br>per side | Measurement<br>Distance<br>( x ) | Foot plate<br>arrow<br>direction | Rear<br>Right<br>Pad/<br>Clamp | Rear<br>Left<br>Pad/<br>Clamp | Measurement<br>strip length<br>per side | Measurement<br>strip length<br>per side | Measurement<br>Distance<br>( x ) | Foot plate<br>arrow<br>direction |
| Mitsubishi<br>Magna Wagon | 04/97-<br>09/05 | 1180mm   | M367<br>SUB0168                 |                                | 199mm                                   | 144mm                                   | 966mm                            | OUT                              | M3<br>SUB(                     | 0169                          | 184mm                                   | 129mm                                   | 1016mm                           | OUT                              |
|                           |                 |          | Arr<br>FORV                     |                                |                                         |                                         |                                  |                                  | Arrow<br>FORWARD               |                               |                                         |                                         |                                  |                                  |
|                           |                 |          |                                 |                                |                                         |                                         |                                  |                                  |                                |                               |                                         |                                         |                                  |                                  |
|                           |                 |          |                                 |                                |                                         |                                         |                                  |                                  |                                |                               |                                         |                                         |                                  |                                  |
|                           |                 |          |                                 |                                |                                         |                                         |                                  |                                  |                                |                               |                                         |                                         |                                  |                                  |
|                           |                 |          |                                 |                                |                                         |                                         |                                  |                                  |                                |                               |                                         |                                         |                                  |                                  |