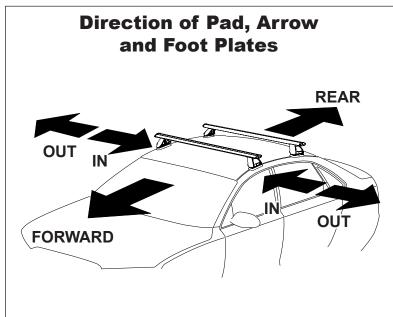

## **IDENTIFICATION CHART**

VA crossbar

AERO crossbar

EURO crossbar

HD crossbar

|                           |                 | I        | FRONT CROSSBAR                  |                                |                                         |                                         |                                  | REAR CROSSBAR                    |                                |                               |                                         |                                         |                                  |                                  |
|---------------------------|-----------------|----------|---------------------------------|--------------------------------|-----------------------------------------|-----------------------------------------|----------------------------------|----------------------------------|--------------------------------|-------------------------------|-----------------------------------------|-----------------------------------------|----------------------------------|----------------------------------|
|                           |                 |          |                                 |                                | VA                                      | AERO<br>EURO                            | HD                               | Carried States                   |                                |                               | VA                                      | AERO<br>EURO                            | L<br>HD                          |                                  |
| Vehicle                   | Date            | Crossbar | Front<br>Right<br>Pad/<br>Clamp | Front<br>Left<br>Pad/<br>Clamp | Measurement<br>strip length<br>per side | Measurement<br>strip length<br>per side | Measurement<br>Distance<br>( x ) | Foot plate<br>arrow<br>direction | Rear<br>Right<br>Pad/<br>Clamp | Rear<br>Left<br>Pad/<br>Clamp | Measurement<br>strip length<br>per side | Measurement<br>strip length<br>per side | Measurement<br>Distance<br>( x ) | Foot plate<br>arrow<br>direction |
| Mitsubishi<br>Magna Wagon | 04/97-<br>09/05 | 1180mm   | M367<br>SUB0168                 |                                | 199mm                                   | 144mm                                   | 966mm                            | OUT                              | M3<br>SUB(                     | 0169                          | 184mm                                   | 129mm                                   | 1016mm                           | OUT                              |
|                           |                 |          | Arr<br>FORV                     |                                |                                         |                                         |                                  |                                  | Arrow<br>FORWARD               |                               |                                         |                                         |                                  |                                  |
|                           |                 |          |                                 |                                |                                         |                                         |                                  |                                  |                                |                               |                                         |                                         |                                  |                                  |
|                           |                 |          |                                 |                                |                                         |                                         |                                  |                                  |                                |                               |                                         |                                         |                                  |                                  |
|                           |                 |          |                                 |                                |                                         |                                         |                                  |                                  |                                |                               |                                         |                                         |                                  |                                  |
|                           |                 |          |                                 |                                |                                         |                                         |                                  |                                  |                                |                               |                                         |                                         |                                  |                                  |