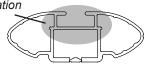

## **IDENTIFICATION CHART**

VA crossbar

AERO crossbar

EURO crossbar

HD crossbar

|                           |                 | I        | FRONT CROSSBAR                  |                                |                                         |                                         |                                  | REAR CROSSBAR                    |                                |                               |                                         |                                         |                                  |                                  |
|---------------------------|-----------------|----------|---------------------------------|--------------------------------|-----------------------------------------|-----------------------------------------|----------------------------------|----------------------------------|--------------------------------|-------------------------------|-----------------------------------------|-----------------------------------------|----------------------------------|----------------------------------|
|                           |                 |          |                                 |                                | VA                                      | AERO<br>EURO                            | HD                               | Carried States                   |                                |                               | VA                                      | AERO<br>EURO                            | L<br>HD                          |                                  |
| Vehicle                   | Date            | Crossbar | Front<br>Right<br>Pad/<br>Clamp | Front<br>Left<br>Pad/<br>Clamp | Measurement<br>strip length<br>per side | Measurement<br>strip length<br>per side | Measurement<br>Distance<br>( x ) | Foot plate<br>arrow<br>direction | Rear<br>Right<br>Pad/<br>Clamp | Rear<br>Left<br>Pad/<br>Clamp | Measurement<br>strip length<br>per side | Measurement<br>strip length<br>per side | Measurement<br>Distance<br>( x ) | Foot plate<br>arrow<br>direction |
| Mitsubishi<br>Magna Wagon | 04/97-<br>09/05 | 1180mm   | M367<br>SUB0168                 |                                | 199mm                                   | 144mm                                   | 966mm                            | OUT                              | M3<br>SUB(                     | 0169                          | 184mm                                   | 129mm                                   | 1016mm                           | OUT                              |
|                           |                 |          | Arr<br>FORV                     |                                |                                         |                                         |                                  |                                  | Arrow<br>FORWARD               |                               |                                         |                                         |                                  |                                  |
|                           |                 |          |                                 |                                |                                         |                                         |                                  |                                  |                                |                               |                                         |                                         |                                  |                                  |
|                           |                 |          |                                 |                                |                                         |                                         |                                  |                                  |                                |                               |                                         |                                         |                                  |                                  |
|                           |                 |          |                                 |                                |                                         |                                         |                                  |                                  |                                |                               |                                         |                                         |                                  |                                  |
|                           |                 |          |                                 |                                |                                         |                                         |                                  |                                  |                                |                               |                                         |                                         |                                  |                                  |