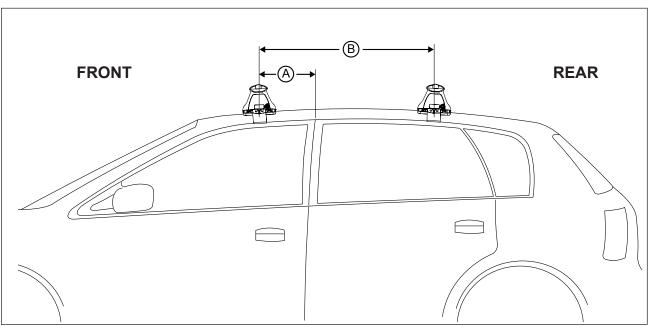

## DK085 Rhino-Rack VA, Aero, Euro & HD crossbar instruction

Measurement A: CENTRE of door jamb to CENTRE arrow of leg foot plate.

**Measurement B**: CENTRE of Front leg foot plate arrow to CENTRE of Rear leg foot plate arrow.

| VEHICLE                | Date        | Measurement A | Measurement B | Load Rating (includes racks 5kg/<br>11lbs) |
|------------------------|-------------|---------------|---------------|--------------------------------------------|
| Mitsubishi Magna Wagon | 04/97-09/05 | 250mm         | 700mm         | 75kg / 165lbs                              |
|                        |             |               |               |                                            |
|                        |             |               |               |                                            |
|                        |             |               |               |                                            |
|                        |             |               |               |                                            |