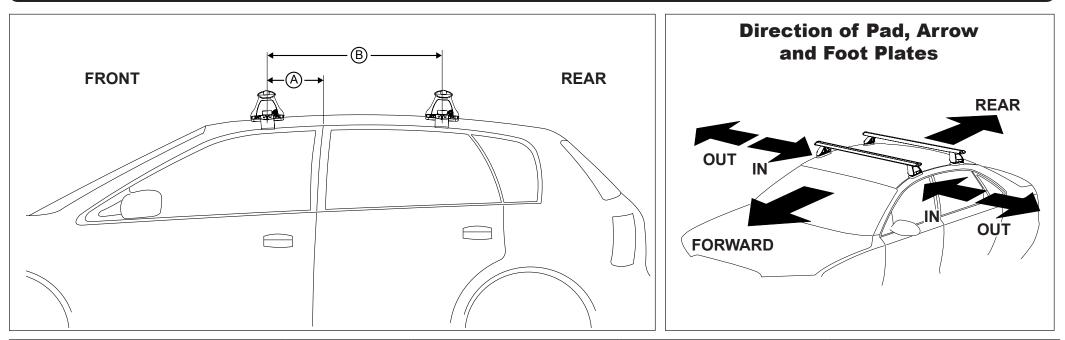

## DK084/DK84F Rhino-Rack VA, Aero, Euro & HD crossbar instruction

Measurement A: CENTRE of door jamb to CENTRE arrow of leg foot plate.

**Measurement B**: CENTRE of Front leg foot plate arrow to CENTRE of Rear leg foot plate arrow.

| VEHICLE           | Date       | Measurement A    | Measurement B     | Load Rating (includes racks 5kg/<br>11lbs) |
|-------------------|------------|------------------|-------------------|--------------------------------------------|
| Toyota Tarago MPV | 03/2006 on | 250mm / 9,27/32" | 850mm / 33,15/32" | 75kg / 165lbs                              |
| Toyota Previa MPV | 03/2006 on | 250mm / 9,27/32" | 850mm / 33,15/32" | 75kg / 165lbs                              |
| Toyota Estima MPV | 03/2006 on | 250mm / 9,27/32" | 850mm / 33,15/32" | 75kg / 165lbs                              |
|                   |            |                  |                   |                                            |
|                   |            |                  |                   |                                            |