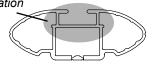

## IDENTIFICATION CHART

VA crossbar

AERO crossbar

EURO crossbar

HD crossbar

|                                      |               |          | FRONT CROSSBAR                      |                                |                                         |                                         |                                  | REAR CROSSBAR                    |                                |                               |                                         |                                         |                                  |                                  |
|--------------------------------------|---------------|----------|-------------------------------------|--------------------------------|-----------------------------------------|-----------------------------------------|----------------------------------|----------------------------------|--------------------------------|-------------------------------|-----------------------------------------|-----------------------------------------|----------------------------------|----------------------------------|
|                                      |               |          |                                     |                                | VA                                      | AERO<br>EURO                            | ₩<br>HD                          |                                  |                                |                               | VA VA                                   | AERO<br>EURO                            | HD                               |                                  |
| Vehicle                              | Date          | Crossbar | Front<br>Right<br>Pad/<br>Clamp     | Front<br>Left<br>Pad/<br>Clamp | Measurement<br>strip length<br>per side | Measurement<br>strip length<br>per side | Measurement<br>Distance<br>( x ) | Foot plate<br>arrow<br>direction | Rear<br>Right<br>Pad/<br>Clamp | Rear<br>Left<br>Pad/<br>Clamp | Measurement<br>strip length<br>per side | Measurement<br>strip length<br>per side | Measurement<br>Distance<br>( x ) | Foot plate<br>arrow<br>direction |
| Subaru Liberty<br>BL/BP 4dr<br>sedan | 2004-<br>2009 | 1180mm   | M366<br>SUB0170<br>Arrow            |                                | 209mm                                   | 154mm                                   | 986mm /<br>38,13/16"             | OUT                              | M3<br>SUB(                     | 0170                          | 199mm                                   | 144mm                                   | 966mm /<br>38,1/32"              | OUT                              |
|                                      |               |          | FORV                                |                                |                                         |                                         |                                  |                                  | FORV                           |                               |                                         |                                         |                                  |                                  |
| Subaru Legacy<br>BL/BP 4dr<br>sedan  | 2004-<br>2009 | 1180mm   | M366<br>SUB0170<br>Arrow<br>FORWARD |                                | 209mm                                   | 154mm                                   | 986mm /<br>38,13/16"             | OUT                              |                                | M366<br>SUB0170<br>199mm      |                                         | 144mm                                   | 966mm /                          | OUT                              |
|                                      |               |          |                                     |                                |                                         |                                         |                                  |                                  | Arr<br>FORV                    |                               |                                         |                                         | 38,1/32"                         |                                  |
| Mitsubishi<br>Eclipse 2dr<br>coupe   | 2006<br>on    | 1260mm   | M366<br>SUB0170<br>Arrow<br>FORWARD |                                | 214mm                                   | 101mm                                   | 1076mm /<br>42,23/64"            | OUT                              | M366<br>SUB0170                |                               | 220mm                                   | 107mm                                   | 1088mm /                         | OUT                              |
|                                      |               |          |                                     |                                |                                         |                                         |                                  |                                  | Arr<br>FORV                    |                               |                                         |                                         | 42,53/64"                        | 331                              |
|                                      |               |          |                                     |                                |                                         |                                         |                                  |                                  |                                |                               |                                         |                                         |                                  |                                  |
|                                      |               |          |                                     |                                |                                         |                                         |                                  |                                  |                                |                               |                                         |                                         |                                  |                                  |
|                                      |               |          |                                     |                                |                                         |                                         |                                  |                                  |                                |                               |                                         |                                         |                                  |                                  |
|                                      |               |          |                                     |                                |                                         |                                         |                                  |                                  |                                |                               |                                         |                                         |                                  |                                  |