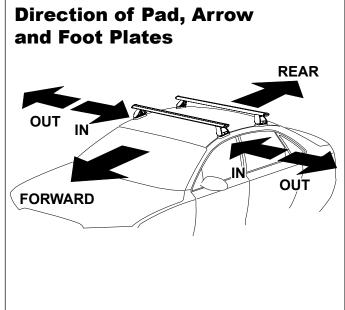

## IDENTIFICATION CHART

VA crossbar

AERO crossbar

EURO crossbar

HD crossbar

|                                      |               |          | FRONT CROSSBAR                      |                                |                                         |                                         |                                  | REAR CROSSBAR                    |                                |                               |                                         |                                         |                                  |                                  |
|--------------------------------------|---------------|----------|-------------------------------------|--------------------------------|-----------------------------------------|-----------------------------------------|----------------------------------|----------------------------------|--------------------------------|-------------------------------|-----------------------------------------|-----------------------------------------|----------------------------------|----------------------------------|
|                                      |               |          |                                     |                                | VA                                      | AERO<br>EURO                            | ₩<br>HD                          |                                  |                                |                               | VA VA                                   | AERO<br>EURO                            | HD                               |                                  |
| Vehicle                              | Date          | Crossbar | Front<br>Right<br>Pad/<br>Clamp     | Front<br>Left<br>Pad/<br>Clamp | Measurement<br>strip length<br>per side | Measurement<br>strip length<br>per side | Measurement<br>Distance<br>( x ) | Foot plate<br>arrow<br>direction | Rear<br>Right<br>Pad/<br>Clamp | Rear<br>Left<br>Pad/<br>Clamp | Measurement<br>strip length<br>per side | Measurement<br>strip length<br>per side | Measurement<br>Distance<br>( x ) | Foot plate<br>arrow<br>direction |
| Subaru Liberty<br>BL/BP 4dr<br>sedan | 2004-<br>2009 | 1180mm   | M366<br>SUB0170<br>Arrow            |                                | 209mm                                   | 154mm                                   | 986mm /<br>38,13/16"             | OUT                              | M3<br>SUB(                     | 0170                          | 199mm                                   | 144mm                                   | 966mm /<br>38,1/32"              | OUT                              |
|                                      |               |          | FORV                                |                                |                                         |                                         |                                  |                                  | FORV                           |                               |                                         |                                         |                                  |                                  |
| Subaru Legacy<br>BL/BP 4dr<br>sedan  | 2004-<br>2009 | 1180mm   | M366<br>SUB0170<br>Arrow<br>FORWARD |                                | 209mm                                   | 154mm                                   | 986mm /<br>38,13/16"             | OUT                              |                                | M366<br>SUB0170<br>199mm      |                                         | 144mm                                   | 966mm /                          | OUT                              |
|                                      |               |          |                                     |                                |                                         |                                         |                                  |                                  | Arr<br>FORV                    |                               |                                         |                                         | 38,1/32"                         |                                  |
| Mitsubishi<br>Eclipse 2dr<br>coupe   | 2006<br>on    | 1260mm   | M366<br>SUB0170<br>Arrow<br>FORWARD |                                | 214mm                                   | 101mm                                   | 1076mm /<br>42,23/64"            | OUT                              | M366<br>SUB0170                |                               | 220mm                                   | 107mm                                   | 1088mm /                         | OUT                              |
|                                      |               |          |                                     |                                |                                         |                                         |                                  |                                  | Arr<br>FORV                    |                               |                                         |                                         | 42,53/64"                        | 331                              |
|                                      |               |          |                                     |                                |                                         |                                         |                                  |                                  |                                |                               |                                         |                                         |                                  |                                  |
|                                      |               |          |                                     |                                |                                         |                                         |                                  |                                  |                                |                               |                                         |                                         |                                  |                                  |
|                                      |               |          |                                     |                                |                                         |                                         |                                  |                                  |                                |                               |                                         |                                         |                                  |                                  |
|                                      |               |          |                                     |                                |                                         |                                         |                                  |                                  |                                |                               |                                         |                                         |                                  |                                  |