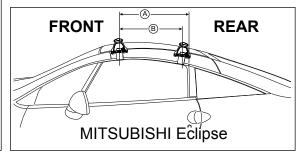

## DK082 Rhino-Rack VA, Aero, Euro & HD crossbar instruction

Measurement A: CENTRE of door jamb to CENTRE arrow of leg foot plate.

Measurement B: CENTRE of Front leg foot plate arrow to CENTRE of Rear leg foot plate arrow.

Rear left pad M366 shown in position.

| VEHICLE                        | Date      | Measurement A    | Measurement B     | Load Rating (includes racks 5kg/<br>11lbs) |
|--------------------------------|-----------|------------------|-------------------|--------------------------------------------|
| Subaru Liberty BL/BP 4dr Sedan | 2004-2009 | 250mm / 9,27/32" | 700mm / 27,9/16"  | 75kg / 165lbs                              |
| Subaru Legacy BL/BP 4dr Sedan  | 2004-2009 | 250mm / 9,27/32" | 700mm / 27,9/16"  | 75kg / 165lbs                              |
| Mitsubishi Eclipse 2dr coupe   | 2006 on   | 560mm / 22,3/64" | 490mm / 19,19/64" | 30kg / 66lbs                               |
|                                |           |                  |                   |                                            |
|                                |           |                  |                   |                                            |