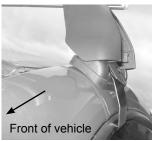

**Fitting** note. Mitsubishi

Eclipse.

NOTE:

Subaru

clips in using the same method.

Front left pad M366 shown in

position.

Front of vehicle