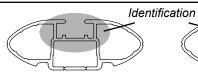

## IDENTIFICATION CHART

VA crossbar

AERO crossbar

EURO crossbar

HD crossbar

|                                      |               |          | FRONT CROSSBAR                      |                                |                                         |                                         |                                  | REAR CROSSBAR                    |                                |                               |                                         |                                         |                                  |                                  |
|--------------------------------------|---------------|----------|-------------------------------------|--------------------------------|-----------------------------------------|-----------------------------------------|----------------------------------|----------------------------------|--------------------------------|-------------------------------|-----------------------------------------|-----------------------------------------|----------------------------------|----------------------------------|
|                                      |               |          |                                     |                                | VA                                      | AERO<br>EURO                            | ₩<br>HD                          |                                  |                                |                               | VA VA                                   | AERO<br>EURO                            | HD                               |                                  |
| Vehicle                              | Date          | Crossbar | Front<br>Right<br>Pad/<br>Clamp     | Front<br>Left<br>Pad/<br>Clamp | Measurement<br>strip length<br>per side | Measurement<br>strip length<br>per side | Measurement<br>Distance<br>( x ) | Foot plate<br>arrow<br>direction | Rear<br>Right<br>Pad/<br>Clamp | Rear<br>Left<br>Pad/<br>Clamp | Measurement<br>strip length<br>per side | Measurement<br>strip length<br>per side | Measurement<br>Distance<br>( x ) | Foot plate<br>arrow<br>direction |
| Subaru Liberty<br>BL/BP 4dr<br>sedan | 2004-<br>2009 | 1180mm   | M366<br>SUB0170<br>Arrow            |                                | 209mm                                   | 154mm                                   | 986mm /<br>38,13/16"             | OUT                              | M3<br>SUB(                     | 0170                          | 199mm                                   | 144mm                                   | 966mm /<br>38,1/32"              | OUT                              |
|                                      |               |          | FORV                                |                                |                                         |                                         |                                  |                                  | FORV                           |                               |                                         |                                         |                                  |                                  |
| Subaru Legacy<br>BL/BP 4dr<br>sedan  | 2004-<br>2009 | 1180mm   | M366<br>SUB0170<br>Arrow<br>FORWARD |                                | 209mm                                   | 154mm                                   | 986mm /<br>38,13/16"             | OUT                              |                                | M366<br>SUB0170<br>199mm      |                                         | 144mm                                   | 966mm /                          | OUT                              |
|                                      |               |          |                                     |                                |                                         |                                         |                                  |                                  | Arr<br>FORV                    |                               |                                         |                                         | 38,1/32"                         |                                  |
| Mitsubishi<br>Eclipse 2dr<br>coupe   | 2006<br>on    | 1260mm   | M366<br>SUB0170<br>Arrow<br>FORWARD |                                | 214mm                                   | 101mm                                   | 1076mm /<br>42,23/64"            | OUT                              | M366<br>SUB0170                |                               | 220mm                                   | 107mm                                   | 1088mm /                         | OUT                              |
|                                      |               |          |                                     |                                |                                         |                                         |                                  |                                  | Arr<br>FORV                    |                               |                                         |                                         | 42,53/64"                        | 331                              |
|                                      |               |          |                                     |                                |                                         |                                         |                                  |                                  |                                |                               |                                         |                                         |                                  |                                  |
|                                      |               |          |                                     |                                |                                         |                                         |                                  |                                  |                                |                               |                                         |                                         |                                  |                                  |
|                                      |               |          |                                     |                                |                                         |                                         |                                  |                                  |                                |                               |                                         |                                         |                                  |                                  |
|                                      |               |          |                                     |                                |                                         |                                         |                                  |                                  |                                |                               |                                         |                                         |                                  |                                  |