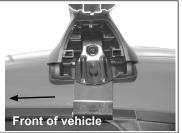

**Fitting** note. Mitsubishi

Eclipse.

NOTE:

Subaru

clips in using the same method.

Front left pad M366 shown in

position.

Front of vehicle