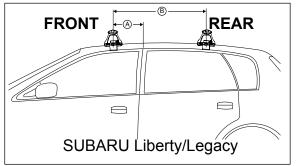

## DK082 Rhino-Rack VA, Aero, Euro & HD crossbar instruction

Measurement A: CENTRE of door jamb to CENTRE arrow of leg foot plate.

Measurement B: CENTRE of Front leg foot plate arrow to CENTRE of Rear leg foot plate arrow.

Rear left pad M366 shown in position.

| VEHICLE                        | Date      | Measurement A    | Measurement B     | Load Rating (includes racks 5kg/<br>11lbs) |
|--------------------------------|-----------|------------------|-------------------|--------------------------------------------|
| Subaru Liberty BL/BP 4dr Sedan | 2004-2009 | 250mm / 9,27/32" | 700mm / 27,9/16"  | 75kg / 165lbs                              |
| Subaru Legacy BL/BP 4dr Sedan  | 2004-2009 | 250mm / 9,27/32" | 700mm / 27,9/16"  | 75kg / 165lbs                              |
| Mitsubishi Eclipse 2dr coupe   | 2006 on   | 560mm / 22,3/64" | 490mm / 19,19/64" | 30kg / 66lbs                               |
|                                |           |                  |                   |                                            |
|                                |           |                  |                   |                                            |