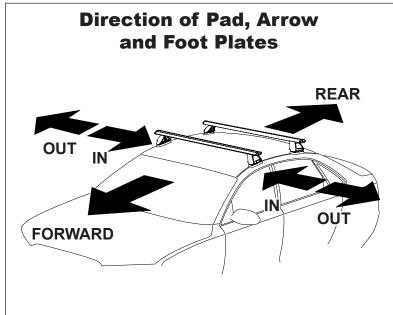

## **IDENTIFICATION CHART**

VA crossbar

AERO crossbar

EURO crossbar

HD crossbar

|                                    |                 |          | FRONT CROSSBAR                  |                                |                                         |                                         |                                  |                                  | REAR CROSSBAR                  |                               |                                         |                                         |                                  |                                  |
|------------------------------------|-----------------|----------|---------------------------------|--------------------------------|-----------------------------------------|-----------------------------------------|----------------------------------|----------------------------------|--------------------------------|-------------------------------|-----------------------------------------|-----------------------------------------|----------------------------------|----------------------------------|
|                                    |                 |          |                                 |                                | VA                                      | AERO<br>EURO                            | HD                               |                                  |                                |                               | (I-D)<br>VA                             | AERO<br>EURO                            | <b>II</b> D                      |                                  |
| Vehicle                            | Date            | Crossbar | Front<br>Right<br>Pad/<br>Clamp | Front<br>Left<br>Pad/<br>Clamp | Measurement<br>strip length<br>per side | Measurement<br>strip length<br>per side | Measurement<br>Distance<br>( x ) | Foot plate<br>arrow<br>direction | Rear<br>Right<br>Pad/<br>Clamp | Rear<br>Left<br>Pad/<br>Clamp | Measurement<br>strip length<br>per side | Measurement<br>strip length<br>per side | Measurement<br>Distance<br>( x ) | Foot plate<br>arrow<br>direction |
| Honda Odys-<br>sey 20 4dr<br>Wagon | 06/04-<br>03/09 | 1260mm   | M3<br>114:<br>Arri<br>FORV      | 513<br>ow                      | 213mm                                   | 100mm                                   | 1074mm /<br>42,9/32"             | OUT                              | M3<br>114<br>Arr<br>FORV       | 513<br>ow                     | 210mm                                   | 97mm                                    | 1068mm /<br>42,3/64"             | OUT                              |
|                                    |                 |          |                                 |                                |                                         |                                         |                                  |                                  |                                |                               |                                         |                                         |                                  |                                  |
|                                    |                 |          |                                 |                                |                                         |                                         |                                  |                                  |                                |                               |                                         |                                         |                                  |                                  |
|                                    |                 |          | F                               |                                |                                         |                                         |                                  |                                  |                                |                               |                                         |                                         |                                  |                                  |
|                                    |                 |          |                                 |                                |                                         |                                         |                                  |                                  |                                |                               |                                         |                                         |                                  |                                  |