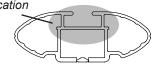

## **IDENTIFICATION CHART**

VA crossbar

AERO crossbar

EURO crossbar

HD crossbar

|                                    |                 |          | FRONT CROSSBAR                  |                                |                                         |                                         |                                  |                                  | REAR CROSSBAR                  |                               |                                         |                                         |                                  |                                  |
|------------------------------------|-----------------|----------|---------------------------------|--------------------------------|-----------------------------------------|-----------------------------------------|----------------------------------|----------------------------------|--------------------------------|-------------------------------|-----------------------------------------|-----------------------------------------|----------------------------------|----------------------------------|
|                                    |                 |          |                                 |                                | VA                                      | AERO<br>EURO                            | HD                               |                                  |                                |                               | (I-D)<br>VA                             | AERO<br>EURO                            | <b>II</b> D                      |                                  |
| Vehicle                            | Date            | Crossbar | Front<br>Right<br>Pad/<br>Clamp | Front<br>Left<br>Pad/<br>Clamp | Measurement<br>strip length<br>per side | Measurement<br>strip length<br>per side | Measurement<br>Distance<br>( x ) | Foot plate<br>arrow<br>direction | Rear<br>Right<br>Pad/<br>Clamp | Rear<br>Left<br>Pad/<br>Clamp | Measurement<br>strip length<br>per side | Measurement<br>strip length<br>per side | Measurement<br>Distance<br>( x ) | Foot plate<br>arrow<br>direction |
| Honda Odys-<br>sey 20 4dr<br>Wagon | 06/04-<br>03/09 | 1260mm   | M3<br>114:<br>Arri<br>FORV      | 513<br>ow                      | 213mm                                   | 100mm                                   | 1074mm /<br>42,9/32"             | OUT                              | M3<br>114<br>Arr<br>FORV       | 513<br>ow                     | 210mm                                   | 97mm                                    | 1068mm /<br>42,3/64"             | OUT                              |
|                                    |                 |          |                                 |                                |                                         |                                         |                                  |                                  |                                |                               |                                         |                                         |                                  |                                  |
|                                    |                 |          |                                 |                                |                                         |                                         |                                  |                                  |                                |                               |                                         |                                         |                                  |                                  |
|                                    |                 |          | F                               |                                |                                         |                                         |                                  |                                  |                                |                               |                                         |                                         |                                  |                                  |
|                                    |                 |          |                                 |                                |                                         |                                         |                                  |                                  |                                |                               |                                         |                                         |                                  |                                  |