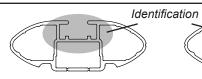

## **IDENTIFICATION CHART**

VA crossbar

AERO crossbar

EURO crossbar

HD crossbar

|                                    |                 |          | FRONT CROSSBAR                  |                                |                                         |                                         |                                  |                                  | REAR CROSSBAR                  |                               |                                         |                                         |                                  |                                  |
|------------------------------------|-----------------|----------|---------------------------------|--------------------------------|-----------------------------------------|-----------------------------------------|----------------------------------|----------------------------------|--------------------------------|-------------------------------|-----------------------------------------|-----------------------------------------|----------------------------------|----------------------------------|
|                                    |                 |          |                                 |                                | VA                                      | AERO<br>EURO                            | HD                               |                                  |                                |                               | (I-D)<br>VA                             | AERO<br>EURO                            | <b>II</b> D                      |                                  |
| Vehicle                            | Date            | Crossbar | Front<br>Right<br>Pad/<br>Clamp | Front<br>Left<br>Pad/<br>Clamp | Measurement<br>strip length<br>per side | Measurement<br>strip length<br>per side | Measurement<br>Distance<br>( x ) | Foot plate<br>arrow<br>direction | Rear<br>Right<br>Pad/<br>Clamp | Rear<br>Left<br>Pad/<br>Clamp | Measurement<br>strip length<br>per side | Measurement<br>strip length<br>per side | Measurement<br>Distance<br>( x ) | Foot plate<br>arrow<br>direction |
| Honda Odys-<br>sey 20 4dr<br>Wagon | 06/04-<br>03/09 | 1260mm   | M3<br>114:<br>Arri<br>FORV      | 513<br>ow                      | 213mm                                   | 100mm                                   | 1074mm /<br>42,9/32"             | OUT                              | M3<br>114<br>Arr<br>FORV       | 513<br>ow                     | 210mm                                   | 97mm                                    | 1068mm /<br>42,3/64"             | OUT                              |
|                                    |                 |          |                                 |                                |                                         |                                         |                                  |                                  |                                |                               |                                         |                                         |                                  |                                  |
|                                    |                 |          |                                 |                                |                                         |                                         |                                  |                                  |                                |                               |                                         |                                         |                                  |                                  |
|                                    |                 |          | F                               |                                |                                         |                                         |                                  |                                  |                                |                               |                                         |                                         |                                  |                                  |
|                                    |                 |          |                                 |                                |                                         |                                         |                                  |                                  |                                |                               |                                         |                                         |                                  |                                  |