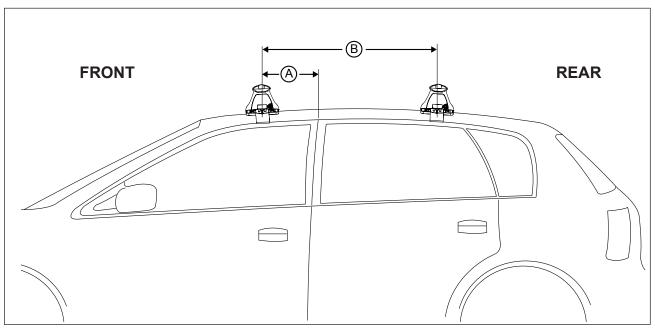

## DK080 Rhino-Rack VA, Aero, Euro & HD crossbar instruction

Measurement A: CENTRE of door jamb to CENTRE arrow of leg foot plate.

**Measurement B**: CENTRE of Front leg foot plate arrow to CENTRE of Rear leg foot plate arrow.

| VEHICLE                    | Date        | Measurement A  | Measurement B     | Load Rating (includes racks 5kg/<br>11lbs) |
|----------------------------|-------------|----------------|-------------------|--------------------------------------------|
| Honda Odyssey 20 4dr Wagon | 06/04-03/09 | 200mm / 7,7/8" | 850mm / 33,15/32" | 40kg / 88lbs                               |
|                            |             |                |                   |                                            |
|                            |             |                |                   |                                            |
|                            |             |                |                   |                                            |
|                            |             |                |                   |                                            |