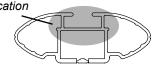

## IDENTIFICATION CHART

VA crossbar

AERO crossbar

EURO crossbar

HD crossbar

|         |             |          | FRONT CROSSBAR                  |                                |                                         |                                         |                                  |                                  | REAR CROSSBAR                  |                               |                                         |                                         |                                  |                                  |
|---------|-------------|----------|---------------------------------|--------------------------------|-----------------------------------------|-----------------------------------------|----------------------------------|----------------------------------|--------------------------------|-------------------------------|-----------------------------------------|-----------------------------------------|----------------------------------|----------------------------------|
|         |             |          |                                 |                                | CID<br>VA                               | AERO<br>EURO                            | HD                               |                                  |                                |                               | VA                                      | AERO<br>EURO                            | HD                               |                                  |
| Vehicle | Date        | Crossbar | Front<br>Right<br>Pad/<br>Clamp | Front<br>Left<br>Pad/<br>Clamp | Measurement<br>strip length<br>per side | Measurement<br>strip length<br>per side | Measurement<br>Distance<br>( x ) | Foot plate<br>arrow<br>direction | Rear<br>Right<br>Pad/<br>Clamp | Rear<br>Left<br>Pad/<br>Clamp | Measurement<br>strip length<br>per side | Measurement<br>strip length<br>per side | Measurement<br>Distance<br>( x ) | Foot plate<br>arrow<br>direction |
|         | 10/00<br>on | 1180mm   | M366<br>SUB0167                 |                                | 202mm                                   | 147mm 972mm                             |                                  | OUT                              | SUB                            | //366<br> B0167<br> 187mm     |                                         | 132mm                                   | 942mm                            | OUT                              |
|         |             |          | Arrow<br>FORWARD                |                                |                                         |                                         |                                  |                                  | Arrow<br>FORWARD               |                               |                                         |                                         |                                  |                                  |
|         |             |          |                                 |                                |                                         |                                         |                                  |                                  |                                |                               |                                         |                                         |                                  |                                  |
|         |             |          |                                 |                                |                                         |                                         |                                  |                                  |                                |                               |                                         |                                         |                                  |                                  |
|         |             |          |                                 |                                |                                         |                                         |                                  |                                  |                                |                               |                                         |                                         |                                  |                                  |
|         |             |          |                                 |                                |                                         |                                         |                                  |                                  |                                |                               |                                         |                                         |                                  |                                  |
|         |             |          |                                 |                                |                                         |                                         |                                  |                                  |                                |                               |                                         |                                         |                                  |                                  |
|         |             |          |                                 |                                |                                         |                                         |                                  |                                  |                                |                               |                                         |                                         |                                  |                                  |
|         |             |          |                                 |                                |                                         |                                         |                                  |                                  |                                |                               |                                         |                                         |                                  |                                  |
|         |             |          |                                 |                                |                                         |                                         |                                  |                                  |                                |                               |                                         |                                         |                                  |                                  |

## DK070 Rhino-Rack VA, Aero, Euro & HD crossbar instruction

Measurement A: CENTRE of door jamb to CENTRE arrow of leg foot plate.

**Measurement B**: CENTRE of Front leg foot plate arrow to CENTRE of Rear leg foot plate arrow.