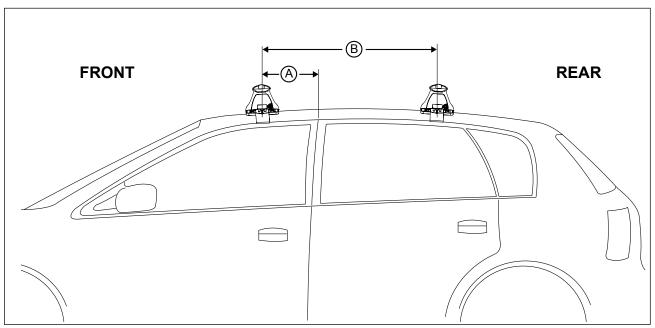

## DK070 Rhino-Rack VA, Aero, Euro & HD crossbar instruction

Measurement A: CENTRE of door jamb to CENTRE arrow of leg foot plate.

**Measurement B**: CENTRE of Front leg foot plate arrow to CENTRE of Rear leg foot plate arrow.

| VEHICLE              | Date     | Measurement A | Measurement B | Load Rating (includes racks 5kg/<br>11lbs) |
|----------------------|----------|---------------|---------------|--------------------------------------------|
| Subaru Impreza Sedan | 10/00 on | 300mm         | 600mm         | 75kg / 165lbs                              |
|                      |          |               |               |                                            |
|                      |          |               |               |                                            |
|                      |          |               |               |                                            |
|                      |          |               |               |                                            |