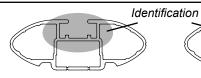

## IDENTIFICATION CHART

VA crossbar

AERO crossbar

EURO crossbar

HD crossbar

|         |             |          | FRONT CROSSBAR                  |                                |                                         |                                         |                                  |                                  | REAR CROSSBAR                  |                               |                                         |                                         |                                  |                                  |
|---------|-------------|----------|---------------------------------|--------------------------------|-----------------------------------------|-----------------------------------------|----------------------------------|----------------------------------|--------------------------------|-------------------------------|-----------------------------------------|-----------------------------------------|----------------------------------|----------------------------------|
|         |             |          |                                 |                                | CID<br>VA                               | AERO<br>EURO                            | HD                               |                                  |                                |                               | VA                                      | AERO<br>EURO                            | HD                               |                                  |
| Vehicle | Date        | Crossbar | Front<br>Right<br>Pad/<br>Clamp | Front<br>Left<br>Pad/<br>Clamp | Measurement<br>strip length<br>per side | Measurement<br>strip length<br>per side | Measurement<br>Distance<br>( x ) | Foot plate<br>arrow<br>direction | Rear<br>Right<br>Pad/<br>Clamp | Rear<br>Left<br>Pad/<br>Clamp | Measurement<br>strip length<br>per side | Measurement<br>strip length<br>per side | Measurement<br>Distance<br>( x ) | Foot plate<br>arrow<br>direction |
|         | 10/00<br>on | 1180mm   | M366<br>SUB0167                 |                                | 202mm                                   | 147mm 972mm                             |                                  | OUT                              | SUB                            | //366<br> B0167<br> 187mm     |                                         | 132mm                                   | 942mm                            | OUT                              |
|         |             |          | Arrow<br>FORWARD                |                                |                                         |                                         |                                  |                                  | Arrow<br>FORWARD               |                               |                                         |                                         |                                  |                                  |
|         |             |          |                                 |                                |                                         |                                         |                                  |                                  |                                |                               |                                         |                                         |                                  |                                  |
|         |             |          |                                 |                                |                                         |                                         |                                  |                                  |                                |                               |                                         |                                         |                                  |                                  |
|         |             |          |                                 |                                |                                         |                                         |                                  |                                  |                                |                               |                                         |                                         |                                  |                                  |
|         |             |          |                                 |                                |                                         |                                         |                                  |                                  |                                |                               |                                         |                                         |                                  |                                  |
|         |             |          |                                 |                                |                                         |                                         |                                  |                                  |                                |                               |                                         |                                         |                                  |                                  |
|         |             |          |                                 |                                |                                         |                                         |                                  |                                  |                                |                               |                                         |                                         |                                  |                                  |
|         |             |          |                                 |                                |                                         |                                         |                                  |                                  |                                |                               |                                         |                                         |                                  |                                  |
|         |             |          |                                 |                                |                                         |                                         |                                  |                                  |                                |                               |                                         |                                         |                                  |                                  |

## DK070 Rhino-Rack VA, Aero, Euro & HD crossbar instruction

Measurement A: CENTRE of door jamb to CENTRE arrow of leg foot plate.

**Measurement B**: CENTRE of Front leg foot plate arrow to CENTRE of Rear leg foot plate arrow.