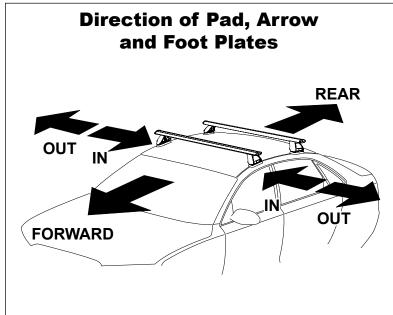

## IDENTIFICATION CHART

VA crossbar

AERO crossbar

EURO crossbar

HD crossbar

|         |             |          | FRONT CROSSBAR                  |                                |                                         |                                         |                                  |                                  | REAR CROSSBAR                  |                               |                                         |                                         |                                  |                                  |
|---------|-------------|----------|---------------------------------|--------------------------------|-----------------------------------------|-----------------------------------------|----------------------------------|----------------------------------|--------------------------------|-------------------------------|-----------------------------------------|-----------------------------------------|----------------------------------|----------------------------------|
|         |             |          |                                 |                                | CID<br>VA                               | AERO<br>EURO                            | HD                               |                                  |                                |                               | VA                                      | AERO<br>EURO                            | HD                               |                                  |
| Vehicle | Date        | Crossbar | Front<br>Right<br>Pad/<br>Clamp | Front<br>Left<br>Pad/<br>Clamp | Measurement<br>strip length<br>per side | Measurement<br>strip length<br>per side | Measurement<br>Distance<br>( x ) | Foot plate<br>arrow<br>direction | Rear<br>Right<br>Pad/<br>Clamp | Rear<br>Left<br>Pad/<br>Clamp | Measurement<br>strip length<br>per side | Measurement<br>strip length<br>per side | Measurement<br>Distance<br>( x ) | Foot plate<br>arrow<br>direction |
|         | 10/00<br>on | 1180mm   | M366<br>SUB0167                 |                                | 202mm                                   | 147mm 972mm                             |                                  | OUT                              | SUB                            | //366<br> B0167<br> 187mm     |                                         | 132mm                                   | 942mm                            | OUT                              |
|         |             |          | Arrow<br>FORWARD                |                                |                                         |                                         |                                  |                                  | Arrow<br>FORWARD               |                               |                                         |                                         |                                  |                                  |
|         |             |          |                                 |                                |                                         |                                         |                                  |                                  |                                |                               |                                         |                                         |                                  |                                  |
|         |             |          |                                 |                                |                                         |                                         |                                  |                                  |                                |                               |                                         |                                         |                                  |                                  |
|         |             |          |                                 |                                |                                         |                                         |                                  |                                  |                                |                               |                                         |                                         |                                  |                                  |
|         |             |          |                                 |                                |                                         |                                         |                                  |                                  |                                |                               |                                         |                                         |                                  |                                  |
|         |             |          |                                 |                                |                                         |                                         |                                  |                                  |                                |                               |                                         |                                         |                                  |                                  |
|         |             |          |                                 |                                |                                         |                                         |                                  |                                  |                                |                               |                                         |                                         |                                  |                                  |
|         |             |          |                                 |                                |                                         |                                         |                                  |                                  |                                |                               |                                         |                                         |                                  |                                  |
|         |             |          |                                 |                                |                                         |                                         |                                  |                                  |                                |                               |                                         |                                         |                                  |                                  |