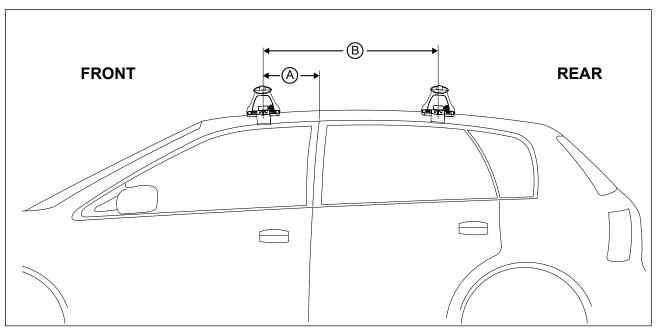

## **DK069 Rhino-Rack** VA, DA, Euro & HD crossbar instruction

Measurement A: CENTRE of door jamb to CENTRE arrow of leg foot plate.

**Measurement B**: CENTRE of Front leg foot plate arrow to CENTRE of Rear leg foot plate arrow.

| VEHICLE                  | Date        | Measurement A    | Measurement B    | Load Rating<br>(includes racks 5kg/ 11lbs) |  |  |
|--------------------------|-------------|------------------|------------------|--------------------------------------------|--|--|
| Subaru Liberty 4dr Sedan | 01/99-08/03 | 250mm / 9,27/32" | 700mm / 27,9/16" | 50kg / 110lbs                              |  |  |
| Subaru Legacy 4dr Sedan  | 00-03       | 250mm / 9,27/32" | 700mm / 27,9/16" | 50kg / 110lbs                              |  |  |
|                          |             |                  |                  |                                            |  |  |