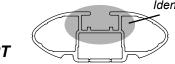

## **DK069 Rhino-Rack** VA, DA, Euro & HD crossbar instruction

**IDENTIFICATION CHART** 

VA crossbar

DA crossbar

EURO crossbar

HD crossbar

|                             |                 |          |                                 |                                |                                         |                                         |                                  |                                  |                                | _                             |                                         |                                         |                                  |                                  |
|-----------------------------|-----------------|----------|---------------------------------|--------------------------------|-----------------------------------------|-----------------------------------------|----------------------------------|----------------------------------|--------------------------------|-------------------------------|-----------------------------------------|-----------------------------------------|----------------------------------|----------------------------------|
|                             |                 |          | FRONT CROSSBAR                  |                                |                                         |                                         |                                  | REAR CROSSBAR                    |                                |                               |                                         |                                         |                                  |                                  |
|                             |                 |          |                                 |                                | VA                                      | DA EURO                                 | HD.                              |                                  |                                |                               | VA                                      | DA EURO                                 | <b>ID</b>                        |                                  |
| Vehicle                     | Date            | Crossbar | Front<br>Right<br>Pad/<br>Clamp | Front<br>Left<br>Pad/<br>Clamp | Measurement<br>strip length<br>per side | Measurement<br>strip length<br>per side | Measurement<br>Distance<br>( x ) | Foot plate<br>arrow<br>direction | Rear<br>Right<br>Pad/<br>Clamp | Rear<br>Left<br>Pad/<br>Clamp | Measurement<br>strip length<br>per side | Measurement<br>strip length<br>per side | Measurement<br>Distance<br>( x ) | Foot plate<br>arrow<br>direction |
| Subaru Liberty<br>4dr Sedan | 01/99-<br>08/03 | 1180mm   | M3<br>SUB(                      | 0167                           | 192mm                                   | 137mm                                   | 952mm /<br>37,31/64"             | OUT                              | M367<br>SUB0167<br>Pad Arrow   |                               | 188mm                                   | 133mm                                   | 944mm /<br>37,11/64"             | OUT                              |
|                             |                 |          | FORWARD                         |                                |                                         |                                         |                                  | FORV                             | VARD                           |                               |                                         |                                         |                                  |                                  |
| Subaru Legacy<br>4dr Sedan  | 00-03           | 1180mm   | M367<br>SUB0167                 |                                | 192mm                                   | 137mm                                   | 952mm /                          | OUT                              |                                | 367<br>30167<br>188mm         |                                         | 133mm                                   | 944mm /                          | OUT                              |
|                             |                 |          | Pad <i>F</i><br>FORV            |                                |                                         |                                         | 37,31/64"                        |                                  | Pad A<br>FORV                  |                               |                                         |                                         | 37,11/64"                        |                                  |
|                             |                 |          |                                 |                                |                                         |                                         |                                  |                                  |                                |                               |                                         |                                         |                                  |                                  |
|                             |                 |          |                                 |                                |                                         |                                         |                                  |                                  |                                |                               |                                         |                                         |                                  |                                  |
|                             |                 |          |                                 |                                |                                         |                                         |                                  |                                  |                                |                               |                                         |                                         |                                  |                                  |
|                             |                 |          |                                 |                                |                                         |                                         |                                  |                                  |                                |                               |                                         |                                         |                                  |                                  |
|                             |                 |          |                                 |                                |                                         |                                         |                                  |                                  |                                |                               |                                         |                                         |                                  |                                  |
|                             |                 |          |                                 |                                |                                         |                                         |                                  |                                  |                                |                               |                                         |                                         |                                  |                                  |

## **DK069 Rhino-Rack** VA, DA, Euro & HD crossbar instruction

Measurement A: CENTRE of door jamb to CENTRE arrow of leg foot plate.

**Measurement B**: CENTRE of Front leg foot plate arrow to CENTRE of Rear leg foot plate arrow.