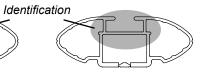

## **DK069 Rhino-Rack** VA, DA, Euro & HD crossbar instruction

**IDENTIFICATION CHART** 

VA crossbar

DA crossbar

EURO crossbar

HD crossbar

|                             |                 |          |                                 |                                |                                         |                                         |                                  |                                  |                                | _                             |                                         |                                         |                                  |                                  |
|-----------------------------|-----------------|----------|---------------------------------|--------------------------------|-----------------------------------------|-----------------------------------------|----------------------------------|----------------------------------|--------------------------------|-------------------------------|-----------------------------------------|-----------------------------------------|----------------------------------|----------------------------------|
|                             |                 |          | FRONT CROSSBAR                  |                                |                                         |                                         |                                  | REAR CROSSBAR                    |                                |                               |                                         |                                         |                                  |                                  |
|                             |                 |          |                                 |                                | VA                                      | DA EURO                                 | HD.                              |                                  |                                |                               | VA                                      | DA EURO                                 | <b>ID</b>                        |                                  |
| Vehicle                     | Date            | Crossbar | Front<br>Right<br>Pad/<br>Clamp | Front<br>Left<br>Pad/<br>Clamp | Measurement<br>strip length<br>per side | Measurement<br>strip length<br>per side | Measurement<br>Distance<br>( x ) | Foot plate<br>arrow<br>direction | Rear<br>Right<br>Pad/<br>Clamp | Rear<br>Left<br>Pad/<br>Clamp | Measurement<br>strip length<br>per side | Measurement<br>strip length<br>per side | Measurement<br>Distance<br>( x ) | Foot plate<br>arrow<br>direction |
| Subaru Liberty<br>4dr Sedan | 01/99-<br>08/03 | 1180mm   | M3<br>SUB(                      | 0167                           | 192mm                                   | 137mm                                   | 952mm /<br>37,31/64"             | OUT                              | M367<br>SUB0167<br>Pad Arrow   |                               | 188mm                                   | 133mm                                   | 944mm /<br>37,11/64"             | OUT                              |
|                             |                 |          | FORWARD                         |                                |                                         |                                         |                                  | FORV                             | VARD                           |                               |                                         |                                         |                                  |                                  |
| Subaru Legacy<br>4dr Sedan  | 00-03           | 1180mm   | M367<br>SUB0167                 |                                | 192mm                                   | 137mm                                   | 952mm /                          | OUT                              |                                | 367<br>30167<br>188mm         |                                         | 133mm                                   | 944mm /                          | OUT                              |
|                             |                 |          | Pad <i>F</i><br>FORV            |                                |                                         |                                         | 37,31/64"                        |                                  | Pad A<br>FORV                  |                               |                                         |                                         | 37,11/64"                        |                                  |
|                             |                 |          |                                 |                                |                                         |                                         |                                  |                                  |                                |                               |                                         |                                         |                                  |                                  |
|                             |                 |          |                                 |                                |                                         |                                         |                                  |                                  |                                |                               |                                         |                                         |                                  |                                  |
|                             |                 |          |                                 |                                |                                         |                                         |                                  |                                  |                                |                               |                                         |                                         |                                  |                                  |
|                             |                 |          |                                 |                                |                                         |                                         |                                  |                                  |                                |                               |                                         |                                         |                                  |                                  |
|                             |                 |          |                                 |                                |                                         |                                         |                                  |                                  |                                |                               |                                         |                                         |                                  |                                  |
|                             |                 |          |                                 |                                |                                         |                                         |                                  |                                  |                                |                               |                                         |                                         |                                  |                                  |

## **DK069 Rhino-Rack** VA, DA, Euro & HD crossbar instruction

Measurement A: CENTRE of door jamb to CENTRE arrow of leg foot plate.

**Measurement B**: CENTRE of Front leg foot plate arrow to CENTRE of Rear leg foot plate arrow.