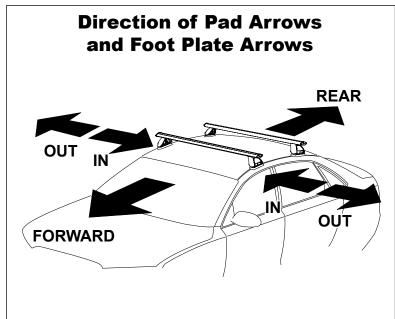

## **DK069 Rhino-Rack** VA, DA, Euro & HD crossbar instruction

**IDENTIFICATION CHART** 

VA crossbar

DA crossbar

EURO crossbar

HD crossbar

|                             |                 |          |                                 |                                |                                         |                                         |                                  |                                  |                                | _                             |                                         |                                         |                                  |                                  |
|-----------------------------|-----------------|----------|---------------------------------|--------------------------------|-----------------------------------------|-----------------------------------------|----------------------------------|----------------------------------|--------------------------------|-------------------------------|-----------------------------------------|-----------------------------------------|----------------------------------|----------------------------------|
|                             |                 |          | FRONT CROSSBAR                  |                                |                                         |                                         |                                  | REAR CROSSBAR                    |                                |                               |                                         |                                         |                                  |                                  |
|                             |                 |          |                                 |                                | VA                                      | DA EURO                                 | HD.                              |                                  |                                |                               | VA                                      | DA EURO                                 | <b>ID</b>                        |                                  |
| Vehicle                     | Date            | Crossbar | Front<br>Right<br>Pad/<br>Clamp | Front<br>Left<br>Pad/<br>Clamp | Measurement<br>strip length<br>per side | Measurement<br>strip length<br>per side | Measurement<br>Distance<br>( x ) | Foot plate<br>arrow<br>direction | Rear<br>Right<br>Pad/<br>Clamp | Rear<br>Left<br>Pad/<br>Clamp | Measurement<br>strip length<br>per side | Measurement<br>strip length<br>per side | Measurement<br>Distance<br>( x ) | Foot plate<br>arrow<br>direction |
| Subaru Liberty<br>4dr Sedan | 01/99-<br>08/03 | 1180mm   | M3<br>SUB(                      | 0167                           | 192mm                                   | 137mm                                   | 952mm /<br>37,31/64"             | OUT                              | M367<br>SUB0167<br>Pad Arrow   |                               | 188mm                                   | 133mm                                   | 944mm /<br>37,11/64"             | OUT                              |
|                             |                 |          | FORWARD                         |                                |                                         |                                         |                                  | FORV                             | VARD                           |                               |                                         |                                         |                                  |                                  |
| Subaru Legacy<br>4dr Sedan  | 00-03           | 1180mm   | M367<br>SUB0167                 |                                | 192mm                                   | 137mm                                   | 952mm /                          | OUT                              |                                | 367<br>30167<br>188mm         |                                         | 133mm                                   | 944mm /                          | OUT                              |
|                             |                 |          | Pad <i>F</i><br>FORV            |                                |                                         |                                         | 37,31/64"                        |                                  | Pad A<br>FORV                  |                               |                                         |                                         | 37,11/64"                        |                                  |
|                             |                 |          |                                 |                                |                                         |                                         |                                  |                                  |                                |                               |                                         |                                         |                                  |                                  |
|                             |                 |          |                                 |                                |                                         |                                         |                                  |                                  |                                |                               |                                         |                                         |                                  |                                  |
|                             |                 |          |                                 |                                |                                         |                                         |                                  |                                  |                                |                               |                                         |                                         |                                  |                                  |
|                             |                 |          |                                 |                                |                                         |                                         |                                  |                                  |                                |                               |                                         |                                         |                                  |                                  |
|                             |                 |          |                                 |                                |                                         |                                         |                                  |                                  |                                |                               |                                         |                                         |                                  |                                  |
|                             |                 |          |                                 |                                |                                         |                                         |                                  |                                  |                                |                               |                                         |                                         |                                  |                                  |