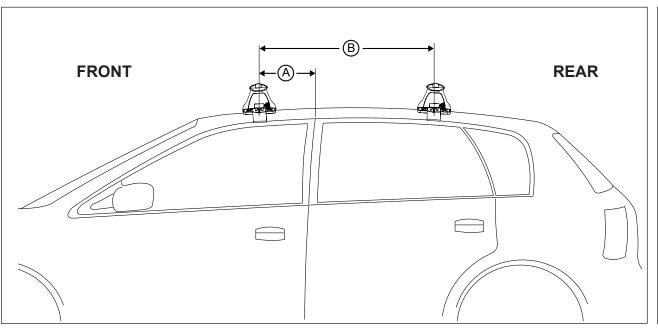

## DK067 Rhino-Rack VA, Aero, Euro & HD crossbar instruction

Measurement A: CENTRE of door jamb to CENTRE arrow of leg foot plate.

**Measurement B**: CENTRE of Front leg foot plate arrow to CENTRE of Rear leg foot plate arrow.

| VEHICLE                        | Date       | Measurement A     | Measurement B     | Load Rating (includes racks 5kg/<br>11lbs) |
|--------------------------------|------------|-------------------|-------------------|--------------------------------------------|
| Mitsubishi Pajero NM 4WD Wagon | 05/2000 on | 300mm / 11,13/16" | 850mm / 33,15/32" | 75kg / 165lbs                              |
| Acura TL 4dr Sedan             | 2004-2008  | 180mm / 7,3/32"   | 650mm / 25,19/32" | 50kg / 110lbs                              |
| Pontiac G6 4dr Sedan           | 2005-2009  | 300mm / 11,13/16" | 650mm / 25,19/32" | 75kg / 165lbs                              |
| SsangYong Stavic 5dr Wagon     | 06/13 - on | 110mm / 11,13/16" | 850mm / 33,15/32" | 75kg / 165lbs                              |
|                                |            |                   |                   |                                            |
|                                |            |                   |                   |                                            |