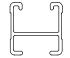

## **IDENTIFICATION CHART**

VA crossbar

EURO crossbar

HD crossbar

| Document No: RS239                                                                     |               |          | FRONT CROSSBAR                      |                                |                                         |                                         |                                  |                                  | REAR CROSSBAR                       |                               |                                         |                                         |                                  |                                  |
|----------------------------------------------------------------------------------------|---------------|----------|-------------------------------------|--------------------------------|-----------------------------------------|-----------------------------------------|----------------------------------|----------------------------------|-------------------------------------|-------------------------------|-----------------------------------------|-----------------------------------------|----------------------------------|----------------------------------|
| Issue No: 4 Issue Date: 16 July 2015 Prepared by Nigel Greig Authorised by Chris Murty |               |          |                                     |                                | VA                                      | EURO                                    | HD                               |                                  |                                     |                               | VA                                      | EURO                                    | ll HD                            |                                  |
| Vehicle                                                                                | Date          | Crossbar | Front<br>Right<br>Pad/<br>Clamp     | Front<br>Left<br>Pad/<br>Clamp | Measurement<br>strip length<br>per side | Measurement<br>strip length<br>per side | Measurement<br>Distance<br>( x ) | Foot plate<br>arrow<br>direction | Rear<br>Right<br>Pad/<br>Clamp      | Rear<br>Left<br>Pad/<br>Clamp | Measurement<br>strip length<br>per side | Measurement<br>strip length<br>per side | Measurement<br>Distance<br>( x ) | Foot plate<br>arrow<br>direction |
| Mitsubishi<br>Pajero NM<br>4WD Wagon                                                   | 05/<br>2000   | 1375mm   | M366<br>SUB0155                     |                                | 190mm                                   | 135mm                                   | 1143mm /<br>45"                  | OUT                              | M366<br>SUB0155                     |                               | 181mm                                   | 126mm                                   | 1125mm /<br>44,19/64"            | OUT                              |
|                                                                                        | 2000          |          | Arr<br>FORV                         |                                |                                         |                                         | 40                               |                                  | Arr<br>FORV                         |                               |                                         |                                         | 11,13/01                         |                                  |
| Acura TL 4dr<br>Sedan                                                                  | 2004-<br>2008 | 1260mm   | M366<br>SUB0155<br>Arrow<br>FORWARD |                                | 178mm                                   | 65mm                                    | 1004mm /<br>39,17/32"            | OUT                              | M366<br>SUB0155<br>Arrow<br>FORWARD |                               | 173mm                                   | 60mm                                    | 994mm /<br>39,9/64"              | OUT                              |
|                                                                                        |               |          |                                     |                                |                                         |                                         |                                  |                                  |                                     |                               |                                         |                                         |                                  |                                  |
| 2009                                                                                   | Arr<br>FORV   |          | 13011111                            | 4311111                        | 37,51/64"                               | 001                                     | Arr<br>FORV                      |                                  | 13011111                            | 2311111                       | 36,3/8"                                 | 001                                     |                                  |                                  |
| SsangYong<br>Stavic 5dr<br>Wagon                                                       | 06/13<br>- on | 1375mm   | M3<br>SUB(                          | I                              |                                         | 120mm                                   | 1113mm /                         | N/A                              | M3<br>SUB                           |                               | 154mm                                   | 99mm                                    | 1071mm /                         | N/A                              |
|                                                                                        |               |          | Arr<br>FORV                         |                                | 17311111                                | 120111111                               | 43,13/16"                        | IV/A                             | Arr<br>FORV                         |                               | 13-111111                               | 3311111                                 | 42,11/64"                        | IW/A                             |
|                                                                                        |               |          |                                     |                                |                                         |                                         |                                  |                                  |                                     |                               |                                         |                                         |                                  |                                  |
|                                                                                        |               |          |                                     |                                |                                         |                                         |                                  |                                  |                                     |                               |                                         |                                         |                                  |                                  |