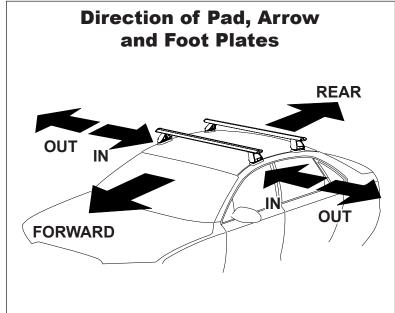

## **IDENTIFICATION CHART**

VA crossbar

EURO crossbar

HD crossbar

| Document No: RS239                                                                     |               |          | FRONT CROSSBAR                      |                                |                                         |                                         |                                  |                                  | REAR CROSSBAR                       |                               |                                         |                                         |                                  |                                  |
|----------------------------------------------------------------------------------------|---------------|----------|-------------------------------------|--------------------------------|-----------------------------------------|-----------------------------------------|----------------------------------|----------------------------------|-------------------------------------|-------------------------------|-----------------------------------------|-----------------------------------------|----------------------------------|----------------------------------|
| Issue No: 4 Issue Date: 16 July 2015 Prepared by Nigel Greig Authorised by Chris Murty |               |          |                                     |                                | VA                                      | EURO                                    | HD                               |                                  |                                     |                               | VA                                      | EURO                                    | ll HD                            |                                  |
| Vehicle                                                                                | Date          | Crossbar | Front<br>Right<br>Pad/<br>Clamp     | Front<br>Left<br>Pad/<br>Clamp | Measurement<br>strip length<br>per side | Measurement<br>strip length<br>per side | Measurement<br>Distance<br>( x ) | Foot plate<br>arrow<br>direction | Rear<br>Right<br>Pad/<br>Clamp      | Rear<br>Left<br>Pad/<br>Clamp | Measurement<br>strip length<br>per side | Measurement<br>strip length<br>per side | Measurement<br>Distance<br>( x ) | Foot plate<br>arrow<br>direction |
| Mitsubishi<br>Pajero NM<br>4WD Wagon                                                   | 05/<br>2000   | 1375mm   | M366<br>SUB0155                     |                                | 190mm                                   | 135mm                                   | 1143mm /<br>45"                  | OUT                              | M366<br>SUB0155                     |                               | 181mm                                   | 126mm                                   | 1125mm /<br>44,19/64"            | OUT                              |
|                                                                                        | 2000          |          | Arr<br>FORV                         |                                |                                         |                                         | 40                               |                                  | Arr<br>FORV                         |                               |                                         |                                         | 11,13/01                         |                                  |
| Acura TL 4dr<br>Sedan                                                                  | 2004-<br>2008 | 1260mm   | M366<br>SUB0155<br>Arrow<br>FORWARD |                                | 178mm                                   | 65mm                                    | 1004mm /<br>39,17/32"            | OUT                              | M366<br>SUB0155<br>Arrow<br>FORWARD |                               | 173mm                                   | 60mm                                    | 994mm /<br>39,9/64"              | OUT                              |
|                                                                                        |               |          |                                     |                                |                                         |                                         |                                  |                                  |                                     |                               |                                         |                                         |                                  |                                  |
| 2009                                                                                   | Arr<br>FORV   |          | 13011111                            | 4311111                        | 37,51/64"                               | 001                                     | Arr<br>FORV                      |                                  | 13011111                            | 2311111                       | 36,3/8"                                 | 001                                     |                                  |                                  |
| SsangYong<br>Stavic 5dr<br>Wagon                                                       | 06/13<br>- on | 1375mm   | M3<br>SUB(                          | I                              |                                         | 120mm                                   | 1113mm /                         | N/A                              | M3<br>SUB                           |                               | 154mm                                   | 99mm                                    | 1071mm /                         | N/A                              |
|                                                                                        |               |          | Arr<br>FORV                         |                                | 17311111                                | 120111111                               | 43,13/16"                        | IV/A                             | Arr<br>FORV                         |                               | 13-111111                               | 3311111                                 | 42,11/64"                        | IW/A                             |
|                                                                                        |               |          |                                     |                                |                                         |                                         |                                  |                                  |                                     |                               |                                         |                                         |                                  |                                  |
|                                                                                        |               |          |                                     |                                |                                         |                                         |                                  |                                  |                                     |                               |                                         |                                         |                                  |                                  |