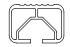

## **IDENTIFICATION CHART**

VA crossbar

EURO crossbar

HD crossbar

| Document No: RS239                                                                     |               |          | FRONT CROSSBAR                      |                                |                                         |                                         |                                  |                                  | REAR CROSSBAR                       |                               |                                         |                                         |                                  |                                  |
|----------------------------------------------------------------------------------------|---------------|----------|-------------------------------------|--------------------------------|-----------------------------------------|-----------------------------------------|----------------------------------|----------------------------------|-------------------------------------|-------------------------------|-----------------------------------------|-----------------------------------------|----------------------------------|----------------------------------|
| Issue No: 4 Issue Date: 16 July 2015 Prepared by Nigel Greig Authorised by Chris Murty |               |          |                                     |                                | VA                                      | EURO                                    | HD                               |                                  |                                     |                               | VA                                      | EURO                                    | ll HD                            |                                  |
| Vehicle                                                                                | Date          | Crossbar | Front<br>Right<br>Pad/<br>Clamp     | Front<br>Left<br>Pad/<br>Clamp | Measurement<br>strip length<br>per side | Measurement<br>strip length<br>per side | Measurement<br>Distance<br>( x ) | Foot plate<br>arrow<br>direction | Rear<br>Right<br>Pad/<br>Clamp      | Rear<br>Left<br>Pad/<br>Clamp | Measurement<br>strip length<br>per side | Measurement<br>strip length<br>per side | Measurement<br>Distance<br>( x ) | Foot plate<br>arrow<br>direction |
| Mitsubishi<br>Pajero NM<br>4WD Wagon                                                   | 05/<br>2000   | 1375mm   | M366<br>SUB0155                     |                                | 190mm                                   | 135mm                                   | 1143mm /<br>45"                  | OUT                              | M366<br>SUB0155                     |                               | 181mm                                   | 126mm                                   | 1125mm /<br>44,19/64"            | OUT                              |
|                                                                                        | 2000          |          | Arr<br>FORV                         |                                |                                         |                                         | 40                               |                                  | Arr<br>FORV                         |                               |                                         |                                         | 11,13/01                         |                                  |
| Acura TL 4dr<br>Sedan                                                                  | 2004-<br>2008 | 1260mm   | M366<br>SUB0155<br>Arrow<br>FORWARD |                                | 178mm                                   | 65mm                                    | 1004mm /<br>39,17/32"            | OUT                              | M366<br>SUB0155<br>Arrow<br>FORWARD |                               | 173mm                                   | 60mm                                    | 994mm /<br>39,9/64"              | OUT                              |
|                                                                                        |               |          |                                     |                                |                                         |                                         |                                  |                                  |                                     |                               |                                         |                                         |                                  |                                  |
| 2009                                                                                   | Arr<br>FORV   |          | 13011111                            | 4311111                        | 37,51/64"                               | 001                                     | Arr<br>FORV                      |                                  | 13011111                            | 2311111                       | 36,3/8"                                 | 001                                     |                                  |                                  |
| SsangYong<br>Stavic 5dr<br>Wagon                                                       | 06/13<br>- on | 1375mm   | M3<br>SUB(                          | I                              |                                         | 120mm                                   | 1113mm /                         | N/A                              | M3<br>SUB                           |                               | 154mm                                   | 99mm                                    | 1071mm /                         | N/A                              |
|                                                                                        |               |          | Arr<br>FORV                         |                                | 17311111                                | 120111111                               | 43,13/16"                        | IV/A                             | Arr<br>FORV                         |                               | 13-111111                               | 3311111                                 | 42,11/64"                        | IW/A                             |
|                                                                                        |               |          |                                     |                                |                                         |                                         |                                  |                                  |                                     |                               |                                         |                                         |                                  |                                  |
|                                                                                        |               |          |                                     |                                |                                         |                                         |                                  |                                  |                                     |                               |                                         |                                         |                                  |                                  |