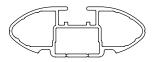

## **IDENTIFICATION CHART**

VA crossbar

EURO crossbar

HD crossbar

| Document No: RS239                                                                     |               |          | FRONT CROSSBAR                      |                                |                                         |                                         |                                  |                                  | REAR CROSSBAR                       |                               |                                         |                                         |                                  |                                  |
|----------------------------------------------------------------------------------------|---------------|----------|-------------------------------------|--------------------------------|-----------------------------------------|-----------------------------------------|----------------------------------|----------------------------------|-------------------------------------|-------------------------------|-----------------------------------------|-----------------------------------------|----------------------------------|----------------------------------|
| Issue No: 4 Issue Date: 16 July 2015 Prepared by Nigel Greig Authorised by Chris Murty |               |          |                                     |                                | VA                                      | EURO                                    | HD                               |                                  |                                     |                               | VA                                      | EURO                                    | ll HD                            |                                  |
| Vehicle                                                                                | Date          | Crossbar | Front<br>Right<br>Pad/<br>Clamp     | Front<br>Left<br>Pad/<br>Clamp | Measurement<br>strip length<br>per side | Measurement<br>strip length<br>per side | Measurement<br>Distance<br>( x ) | Foot plate<br>arrow<br>direction | Rear<br>Right<br>Pad/<br>Clamp      | Rear<br>Left<br>Pad/<br>Clamp | Measurement<br>strip length<br>per side | Measurement<br>strip length<br>per side | Measurement<br>Distance<br>( x ) | Foot plate<br>arrow<br>direction |
| Mitsubishi<br>Pajero NM<br>4WD Wagon                                                   | 05/<br>2000   | 1375mm   | M366<br>SUB0155                     |                                | 190mm                                   | 135mm                                   | 1143mm /<br>45"                  | OUT                              | M366<br>SUB0155                     |                               | 181mm                                   | 126mm                                   | 1125mm /<br>44,19/64"            | OUT                              |
|                                                                                        | 2000          |          | Arr<br>FORV                         |                                |                                         |                                         | 40                               |                                  | Arr<br>FORV                         |                               |                                         |                                         | 11,13/01                         |                                  |
| Acura TL 4dr<br>Sedan                                                                  | 2004-<br>2008 | 1260mm   | M366<br>SUB0155<br>Arrow<br>FORWARD |                                | 178mm                                   | 65mm                                    | 1004mm /<br>39,17/32"            | OUT                              | M366<br>SUB0155<br>Arrow<br>FORWARD |                               | 173mm                                   | 60mm                                    | 994mm /<br>39,9/64"              | OUT                              |
|                                                                                        |               |          |                                     |                                |                                         |                                         |                                  |                                  |                                     |                               |                                         |                                         |                                  |                                  |
| 2009                                                                                   | Arr<br>FORV   |          | 13011111                            | 4311111                        | 37,51/64"                               | 001                                     | Arr<br>FORV                      |                                  | 13011111                            | 2311111                       | 36,3/8"                                 | 001                                     |                                  |                                  |
| SsangYong<br>Stavic 5dr<br>Wagon                                                       | 06/13<br>- on | 1375mm   | M3<br>SUB(                          | I                              |                                         | 120mm                                   | 1113mm /                         | N/A                              | M3<br>SUB                           |                               | 154mm                                   | 99mm                                    | 1071mm /                         | N/A                              |
|                                                                                        |               |          | Arr<br>FORV                         |                                | 17311111                                | 120111111                               | 43,13/16"                        | IV/A                             | Arr<br>FORV                         |                               | 13-111111                               | 3311111                                 | 42,11/64"                        | IW/A                             |
|                                                                                        |               |          |                                     |                                |                                         |                                         |                                  |                                  |                                     |                               |                                         |                                         |                                  |                                  |
|                                                                                        |               |          |                                     |                                |                                         |                                         |                                  |                                  |                                     |                               |                                         |                                         |                                  |                                  |