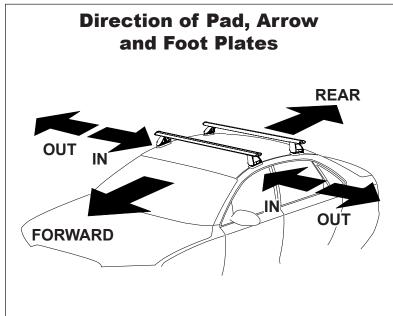

## **IDENTIFICATION CHART**

VA crossbar

AERO crossbar

EURO crossbar

HD crossbar

|                           |                 |          | FRONT CROSSBAR                  |                                |                                         |                                         |                                  |                                  | REAR CROSSBAR                  |                               |                                         |                                         |                                  |                                  |
|---------------------------|-----------------|----------|---------------------------------|--------------------------------|-----------------------------------------|-----------------------------------------|----------------------------------|----------------------------------|--------------------------------|-------------------------------|-----------------------------------------|-----------------------------------------|----------------------------------|----------------------------------|
|                           |                 |          |                                 |                                | VA                                      | AERO<br>EURO                            | HD.                              |                                  |                                |                               | VA                                      | AERO<br>EURO                            | <b>II</b> D                      |                                  |
| Vehicle                   | Date            | Crossbar | Front<br>Right<br>Pad/<br>Clamp | Front<br>Left<br>Pad/<br>Clamp | Measurement<br>strip length<br>per side | Measurement<br>strip length<br>per side | Measurement<br>Distance<br>( x ) | Foot plate<br>arrow<br>direction | Rear<br>Right<br>Pad/<br>Clamp | Rear<br>Left<br>Pad/<br>Clamp | Measurement<br>strip length<br>per side | Measurement<br>strip length<br>per side | Measurement<br>Distance<br>( x ) | Foot plate<br>arrow<br>direction |
| Ford Laser<br>Liata Hatch | 10/94-<br>03/99 | 1180mm   | M3<br>SUB(                      | 0149<br>ow                     | 175mm                                   | 120mm                                   | 918mm                            | OUT                              | M366<br>SUB0145<br>Arrow       |                               | 182mm                                   | 127mm                                   | 932mm                            | OUT                              |
|                           |                 |          | FORV                            | VARD                           |                                         |                                         |                                  |                                  | FORV                           | VARD<br>I                     |                                         |                                         |                                  |                                  |
|                           |                 |          |                                 |                                |                                         |                                         |                                  |                                  |                                |                               |                                         |                                         |                                  |                                  |
|                           |                 |          |                                 |                                |                                         |                                         |                                  |                                  |                                |                               |                                         |                                         |                                  |                                  |
|                           |                 |          |                                 |                                |                                         |                                         |                                  |                                  |                                |                               |                                         |                                         |                                  |                                  |
|                           |                 |          |                                 |                                |                                         |                                         |                                  |                                  |                                |                               |                                         |                                         |                                  |                                  |
|                           |                 |          |                                 |                                |                                         |                                         |                                  |                                  |                                |                               |                                         |                                         |                                  |                                  |
|                           |                 |          |                                 |                                |                                         |                                         |                                  |                                  |                                |                               |                                         |                                         |                                  |                                  |
|                           |                 |          |                                 |                                |                                         |                                         |                                  |                                  |                                |                               |                                         |                                         |                                  |                                  |
|                           |                 |          |                                 |                                |                                         |                                         |                                  |                                  |                                |                               |                                         |                                         |                                  |                                  |