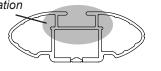

## **IDENTIFICATION CHART**

VA crossbar

AERO crossbar

EURO crossbar

HD crossbar

|                           |                 |          | FRONT CROSSBAR                  |                                |                                         |                                         |                                  |                                  | REAR CROSSBAR                  |                               |                                         |                                         |                                  |                                  |
|---------------------------|-----------------|----------|---------------------------------|--------------------------------|-----------------------------------------|-----------------------------------------|----------------------------------|----------------------------------|--------------------------------|-------------------------------|-----------------------------------------|-----------------------------------------|----------------------------------|----------------------------------|
|                           |                 |          |                                 |                                | VA                                      | AERO<br>EURO                            | HD.                              |                                  |                                |                               | VA                                      | AERO<br>EURO                            | <b>II</b> D                      |                                  |
| Vehicle                   | Date            | Crossbar | Front<br>Right<br>Pad/<br>Clamp | Front<br>Left<br>Pad/<br>Clamp | Measurement<br>strip length<br>per side | Measurement<br>strip length<br>per side | Measurement<br>Distance<br>( x ) | Foot plate<br>arrow<br>direction | Rear<br>Right<br>Pad/<br>Clamp | Rear<br>Left<br>Pad/<br>Clamp | Measurement<br>strip length<br>per side | Measurement<br>strip length<br>per side | Measurement<br>Distance<br>( x ) | Foot plate<br>arrow<br>direction |
| Ford Laser<br>Liata Hatch | 10/94-<br>03/99 | 1180mm   | M3<br>SUB(                      | 0149<br>ow                     | 175mm                                   | 120mm                                   | 918mm                            | OUT                              | M366<br>SUB0145<br>Arrow       |                               | 182mm                                   | 127mm                                   | 932mm                            | OUT                              |
|                           |                 |          | FORV                            | VARD                           |                                         |                                         |                                  |                                  | FORV                           | VARD<br>I                     |                                         |                                         |                                  |                                  |
|                           |                 |          |                                 |                                |                                         |                                         |                                  |                                  |                                |                               |                                         |                                         |                                  |                                  |
|                           |                 |          |                                 |                                |                                         |                                         |                                  |                                  |                                |                               |                                         |                                         |                                  |                                  |
|                           |                 |          |                                 |                                |                                         |                                         |                                  |                                  |                                |                               |                                         |                                         |                                  |                                  |
|                           |                 |          |                                 |                                |                                         |                                         |                                  |                                  |                                |                               |                                         |                                         |                                  |                                  |
|                           |                 |          |                                 |                                |                                         |                                         |                                  |                                  |                                |                               |                                         |                                         |                                  |                                  |
|                           |                 |          |                                 |                                |                                         |                                         |                                  |                                  |                                |                               |                                         |                                         |                                  |                                  |
|                           |                 |          |                                 |                                |                                         |                                         |                                  |                                  |                                |                               |                                         |                                         |                                  |                                  |
|                           |                 |          |                                 |                                |                                         |                                         |                                  |                                  |                                |                               |                                         |                                         |                                  |                                  |

## DK063 Rhino-Rack VA, Aero, Euro & HD crossbar instruction

Measurement A: CENTRE of door jamb to CENTRE arrow of leg foot plate.

**Measurement B**: CENTRE of Front leg foot plate arrow to CENTRE of Rear leg foot plate arrow.