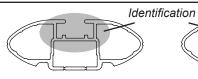

## **IDENTIFICATION CHART**

VA crossbar

AERO crossbar

EURO crossbar

HD crossbar

|                           |                 |          | FRONT CROSSBAR                  |                                |                                         |                                         |                                  |                                  | REAR CROSSBAR                  |                               |                                         |                                         |                                  |                                  |
|---------------------------|-----------------|----------|---------------------------------|--------------------------------|-----------------------------------------|-----------------------------------------|----------------------------------|----------------------------------|--------------------------------|-------------------------------|-----------------------------------------|-----------------------------------------|----------------------------------|----------------------------------|
|                           |                 |          |                                 |                                | VA                                      | AERO<br>EURO                            | HD.                              |                                  |                                |                               | VA                                      | AERO<br>EURO                            | <b>II</b> D                      |                                  |
| Vehicle                   | Date            | Crossbar | Front<br>Right<br>Pad/<br>Clamp | Front<br>Left<br>Pad/<br>Clamp | Measurement<br>strip length<br>per side | Measurement<br>strip length<br>per side | Measurement<br>Distance<br>( x ) | Foot plate<br>arrow<br>direction | Rear<br>Right<br>Pad/<br>Clamp | Rear<br>Left<br>Pad/<br>Clamp | Measurement<br>strip length<br>per side | Measurement<br>strip length<br>per side | Measurement<br>Distance<br>( x ) | Foot plate<br>arrow<br>direction |
| Ford Laser<br>Liata Hatch | 10/94-<br>03/99 | 1180mm   | M3<br>SUB(                      | 0149<br>ow                     | 175mm                                   | 120mm                                   | 918mm                            | OUT                              | M366<br>SUB0145<br>Arrow       |                               | 182mm                                   | 127mm                                   | 932mm                            | OUT                              |
|                           |                 |          | FORV                            | VARD                           |                                         |                                         |                                  |                                  | FORV                           | VARD<br>I                     |                                         |                                         |                                  |                                  |
|                           |                 |          |                                 |                                |                                         |                                         |                                  |                                  |                                |                               |                                         |                                         |                                  |                                  |
|                           |                 |          |                                 |                                |                                         |                                         |                                  |                                  |                                |                               |                                         |                                         |                                  |                                  |
|                           |                 |          |                                 |                                |                                         |                                         |                                  |                                  |                                |                               |                                         |                                         |                                  |                                  |
|                           |                 |          |                                 |                                |                                         |                                         |                                  |                                  |                                |                               |                                         |                                         |                                  |                                  |
|                           |                 |          |                                 |                                |                                         |                                         |                                  |                                  |                                |                               |                                         |                                         |                                  |                                  |
|                           |                 |          |                                 |                                |                                         |                                         |                                  |                                  |                                |                               |                                         |                                         |                                  |                                  |
|                           |                 |          |                                 |                                |                                         |                                         |                                  |                                  |                                |                               |                                         |                                         |                                  |                                  |
|                           |                 |          |                                 |                                |                                         |                                         |                                  |                                  |                                |                               |                                         |                                         |                                  |                                  |

## DK063 Rhino-Rack VA, Aero, Euro & HD crossbar instruction

Measurement A: CENTRE of door jamb to CENTRE arrow of leg foot plate.

**Measurement B**: CENTRE of Front leg foot plate arrow to CENTRE of Rear leg foot plate arrow.