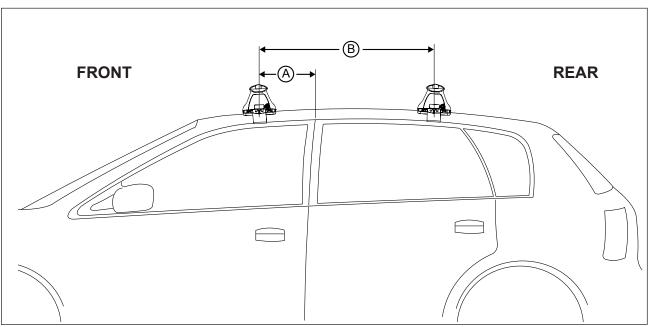

## DK063 Rhino-Rack VA, Aero, Euro & HD crossbar instruction

Measurement A: CENTRE of door jamb to CENTRE arrow of leg foot plate.

**Measurement B**: CENTRE of Front leg foot plate arrow to CENTRE of Rear leg foot plate arrow.

| VEHICLE                | Date        | Measurement A | Measurement B | Load Rating (includes racks 5kg/<br>11lbs) |  |
|------------------------|-------------|---------------|---------------|--------------------------------------------|--|
| Ford Laser Liata Hatch | 10/94-03/99 | 300mm         | 600mm         | 75kg / 165lbs                              |  |
|                        |             |               |               |                                            |  |
|                        |             |               |               |                                            |  |
|                        |             |               |               |                                            |  |
|                        |             |               |               |                                            |  |