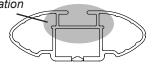

## **IDENTIFICATION CHART**

VA crossbar

AERO crossbar

EURO crossbar

HD crossbar

|                                           |                 |          | FRONT CROSSBAR                  |                                |                                         |                                         |                                  |                                  | REAR CROSSBAR                  |                               |                                         |                                         |                                  |                                  |
|-------------------------------------------|-----------------|----------|---------------------------------|--------------------------------|-----------------------------------------|-----------------------------------------|----------------------------------|----------------------------------|--------------------------------|-------------------------------|-----------------------------------------|-----------------------------------------|----------------------------------|----------------------------------|
|                                           |                 |          |                                 |                                | VA                                      | AERO<br>EURO                            | HD                               |                                  |                                |                               | (I-D)<br>VA                             | AERO<br>EURO                            | <b>II</b> D                      |                                  |
| Vehicle                                   | Date            | Crossbar | Front<br>Right<br>Pad/<br>Clamp | Front<br>Left<br>Pad/<br>Clamp | Measurement<br>strip length<br>per side | Measurement<br>strip length<br>per side | Measurement<br>Distance<br>( x ) | Foot plate<br>arrow<br>direction | Rear<br>Right<br>Pad/<br>Clamp | Rear<br>Left<br>Pad/<br>Clamp | Measurement<br>strip length<br>per side | Measurement<br>strip length<br>per side | Measurement<br>Distance<br>( x ) | Foot plate<br>arrow<br>direction |
| Renault<br>Megane 5dr<br>hatch X84 (incl. | 12/03-<br>08/10 | 1180mm   | M3<br>SUB                       | 0153                           | 195mm                                   | 140mm                                   | 958mm /<br>37,23/32"             | OUT                              | M3<br>114<br>Pad A             | 496                           | 208mm                                   | 153mm                                   | 984mm /<br>38,47/64"             | OUT                              |
| Sky Roof)                                 |                 |          | Pad Arrow<br>FORWARD            |                                |                                         |                                         |                                  |                                  | FORV                           |                               |                                         |                                         |                                  |                                  |
|                                           |                 |          |                                 |                                |                                         |                                         |                                  |                                  |                                |                               |                                         |                                         |                                  |                                  |
|                                           |                 |          |                                 |                                |                                         |                                         |                                  |                                  |                                |                               |                                         |                                         |                                  |                                  |
|                                           |                 |          |                                 |                                |                                         |                                         |                                  |                                  |                                |                               |                                         |                                         |                                  |                                  |
|                                           |                 |          |                                 |                                |                                         |                                         |                                  |                                  |                                |                               |                                         |                                         |                                  |                                  |
|                                           |                 |          |                                 |                                |                                         |                                         |                                  |                                  |                                |                               |                                         |                                         |                                  |                                  |
|                                           |                 |          |                                 |                                |                                         |                                         |                                  |                                  |                                |                               |                                         |                                         |                                  |                                  |
|                                           |                 |          |                                 |                                |                                         |                                         |                                  |                                  |                                |                               |                                         |                                         |                                  |                                  |
|                                           |                 |          |                                 |                                |                                         |                                         |                                  |                                  |                                |                               |                                         |                                         |                                  |                                  |