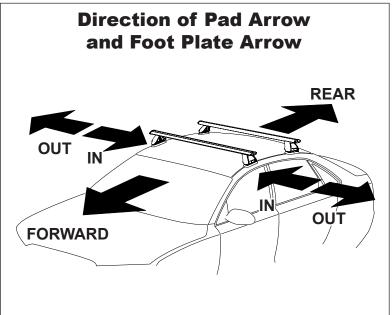

## **IDENTIFICATION CHART**

VA crossbar

AERO crossbar

EURO crossbar

HD crossbar

|                                           |                 |          | FRONT CROSSBAR                  |                                |                                         |                                         |                                  |                                  | REAR CROSSBAR                  |                               |                                         |                                         |                                  |                                  |
|-------------------------------------------|-----------------|----------|---------------------------------|--------------------------------|-----------------------------------------|-----------------------------------------|----------------------------------|----------------------------------|--------------------------------|-------------------------------|-----------------------------------------|-----------------------------------------|----------------------------------|----------------------------------|
|                                           |                 |          |                                 |                                | VA                                      | AERO<br>EURO                            | HD                               |                                  |                                |                               | (I-D)<br>VA                             | AERO<br>EURO                            | <b>II</b> D                      |                                  |
| Vehicle                                   | Date            | Crossbar | Front<br>Right<br>Pad/<br>Clamp | Front<br>Left<br>Pad/<br>Clamp | Measurement<br>strip length<br>per side | Measurement<br>strip length<br>per side | Measurement<br>Distance<br>( x ) | Foot plate<br>arrow<br>direction | Rear<br>Right<br>Pad/<br>Clamp | Rear<br>Left<br>Pad/<br>Clamp | Measurement<br>strip length<br>per side | Measurement<br>strip length<br>per side | Measurement<br>Distance<br>( x ) | Foot plate<br>arrow<br>direction |
| Renault<br>Megane 5dr<br>hatch X84 (incl. | 12/03-<br>08/10 | 1180mm   | M3<br>SUB                       | 0153                           | 195mm                                   | 140mm                                   | 958mm /<br>37,23/32"             | OUT                              | M3<br>114<br>Pad A             | 496                           | 208mm                                   | 153mm                                   | 984mm /<br>38,47/64"             | OUT                              |
| Sky Roof)                                 |                 |          | Pad Arrow<br>FORWARD            |                                |                                         |                                         |                                  |                                  | FORV                           |                               |                                         |                                         |                                  |                                  |
|                                           |                 |          |                                 |                                |                                         |                                         |                                  |                                  |                                |                               |                                         |                                         |                                  |                                  |
|                                           |                 |          |                                 |                                |                                         |                                         |                                  |                                  |                                |                               |                                         |                                         |                                  |                                  |
|                                           |                 |          |                                 |                                |                                         |                                         |                                  |                                  |                                |                               |                                         |                                         |                                  |                                  |
|                                           |                 |          |                                 |                                |                                         |                                         |                                  |                                  |                                |                               |                                         |                                         |                                  |                                  |
|                                           |                 |          |                                 |                                |                                         |                                         |                                  |                                  |                                |                               |                                         |                                         |                                  |                                  |
|                                           |                 |          |                                 |                                |                                         |                                         |                                  |                                  |                                |                               |                                         |                                         |                                  |                                  |
|                                           |                 |          |                                 |                                |                                         |                                         |                                  |                                  |                                |                               |                                         |                                         |                                  |                                  |
|                                           |                 |          |                                 |                                |                                         |                                         |                                  |                                  |                                |                               |                                         |                                         |                                  |                                  |