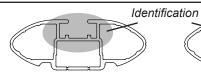

## **IDENTIFICATION CHART**

VA crossbar

AERO crossbar

EURO crossbar

HD crossbar

|                                           |                 |          | FRONT CROSSBAR                  |                                |                                         |                                         |                                  |                                  | REAR CROSSBAR                  |                               |                                         |                                         |                                  |                                  |
|-------------------------------------------|-----------------|----------|---------------------------------|--------------------------------|-----------------------------------------|-----------------------------------------|----------------------------------|----------------------------------|--------------------------------|-------------------------------|-----------------------------------------|-----------------------------------------|----------------------------------|----------------------------------|
|                                           |                 |          |                                 |                                | VA                                      | AERO<br>EURO                            | HD                               |                                  |                                |                               | (I-D)<br>VA                             | AERO<br>EURO                            | <b>II</b> D                      |                                  |
| Vehicle                                   | Date            | Crossbar | Front<br>Right<br>Pad/<br>Clamp | Front<br>Left<br>Pad/<br>Clamp | Measurement<br>strip length<br>per side | Measurement<br>strip length<br>per side | Measurement<br>Distance<br>( x ) | Foot plate<br>arrow<br>direction | Rear<br>Right<br>Pad/<br>Clamp | Rear<br>Left<br>Pad/<br>Clamp | Measurement<br>strip length<br>per side | Measurement<br>strip length<br>per side | Measurement<br>Distance<br>( x ) | Foot plate<br>arrow<br>direction |
| Renault<br>Megane 5dr<br>hatch X84 (incl. | 12/03-<br>08/10 | 1180mm   | M3<br>SUB                       | 0153                           | 195mm                                   | 140mm                                   | 958mm /<br>37,23/32"             | OUT                              | M3<br>114<br>Pad A             | 496                           | 208mm                                   | 153mm                                   | 984mm /<br>38,47/64"             | OUT                              |
| Sky Roof)                                 |                 |          | Pad Arrow<br>FORWARD            |                                |                                         |                                         |                                  |                                  | FORV                           |                               |                                         |                                         |                                  |                                  |
|                                           |                 |          |                                 |                                |                                         |                                         |                                  |                                  |                                |                               |                                         |                                         |                                  |                                  |
|                                           |                 |          |                                 |                                |                                         |                                         |                                  |                                  |                                |                               |                                         |                                         |                                  |                                  |
|                                           |                 |          |                                 |                                |                                         |                                         |                                  |                                  |                                |                               |                                         |                                         |                                  |                                  |
|                                           |                 |          |                                 |                                |                                         |                                         |                                  |                                  |                                |                               |                                         |                                         |                                  |                                  |
|                                           |                 |          |                                 |                                |                                         |                                         |                                  |                                  |                                |                               |                                         |                                         |                                  |                                  |
|                                           |                 |          |                                 |                                |                                         |                                         |                                  |                                  |                                |                               |                                         |                                         |                                  |                                  |
|                                           |                 |          |                                 |                                |                                         |                                         |                                  |                                  |                                |                               |                                         |                                         |                                  |                                  |
|                                           |                 |          |                                 |                                |                                         |                                         |                                  |                                  |                                |                               |                                         |                                         |                                  |                                  |