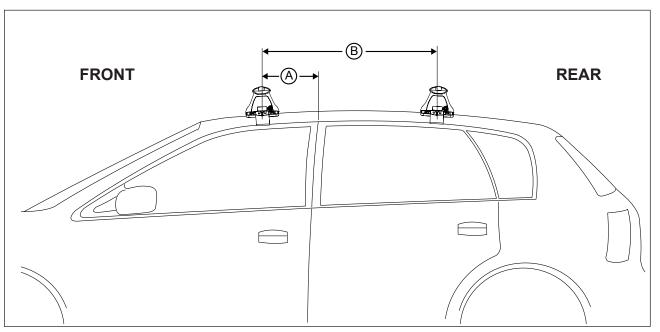

## DK059 Rhino-Rack VA, Aero, Euro & HD crossbar instruction

Measurement A: CENTRE of door jamb to CENTRE arrow of leg foot plate.

**Measurement B**: CENTRE of Front leg foot plate arrow to CENTRE of Rear leg foot plate arrow.

| VEHICLE                                       | Date          | Measurement A    | Measurement B   | Load Rating (includes racks 5kg/<br>11lbs) |  |  |
|-----------------------------------------------|---------------|------------------|-----------------|--------------------------------------------|--|--|
| Renault Megane 5dr hatch X84 (incl. Sky Roof) | 12/03 - 08/10 | 250mm / 9,27/32" | 800mm / 31,1/2" | 75kg / 165lbs                              |  |  |
|                                               |               |                  |                 |                                            |  |  |
|                                               |               |                  |                 |                                            |  |  |
|                                               |               |                  |                 |                                            |  |  |
|                                               |               |                  |                 |                                            |  |  |