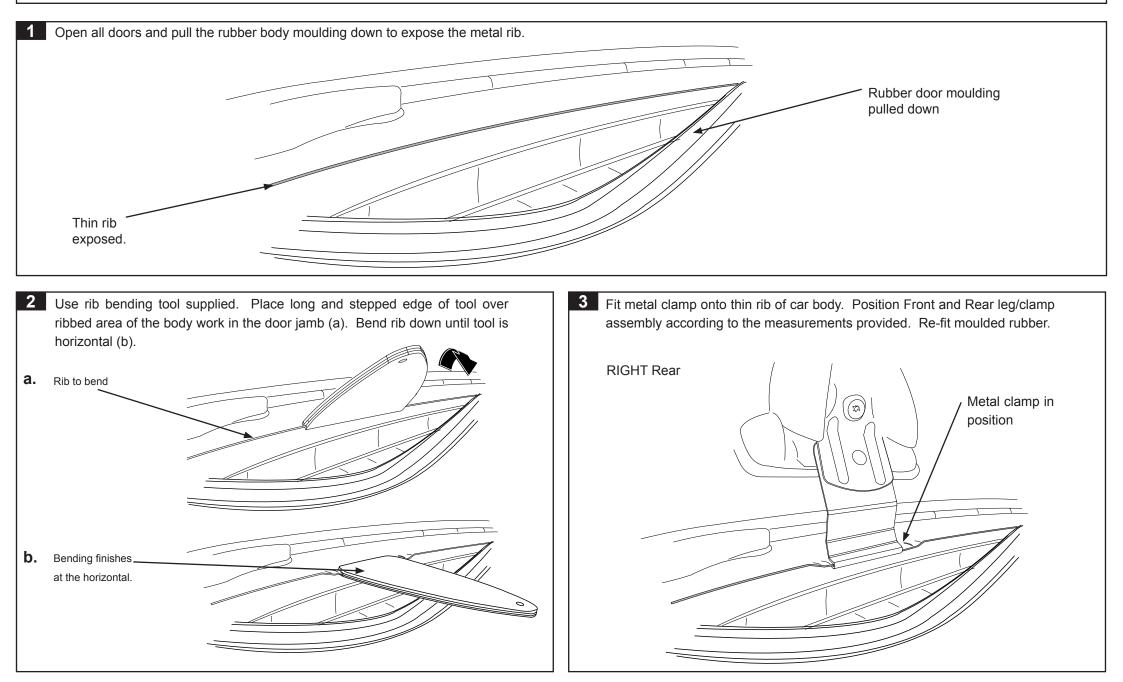

| 100                                      |                 |          |                                     |                                |                                         |                                         |                                         |                                  |                                |                               |                                         |                                         |                                  |                                  |
|------------------------------------------|-----------------|----------|-------------------------------------|--------------------------------|-----------------------------------------|-----------------------------------------|-----------------------------------------|----------------------------------|--------------------------------|-------------------------------|-----------------------------------------|-----------------------------------------|----------------------------------|----------------------------------|
|                                          |                 |          | IDENTIFICATION CHART                |                                |                                         | VA crossbar                             |                                         | ation                            |                                |                               |                                         |                                         |                                  |                                  |
|                                          |                 |          |                                     |                                |                                         |                                         |                                         | AERO                             | crossba                        | crossbar EURO cross           |                                         |                                         | sbar HD crossbar                 |                                  |
|                                          |                 |          |                                     |                                | FRONT                                   | T CROSSBAR                              |                                         |                                  |                                |                               | REAR CROSSBAR                           |                                         |                                  |                                  |
|                                          |                 |          |                                     |                                | (L-D)<br>VA                             | AERO<br>EURO                            | اللہ اللہ اللہ اللہ اللہ اللہ اللہ اللہ | Contraction of the second        |                                |                               |                                         | AERO<br>EURO                            | <b>HD</b>                        | A CONTRACTOR                     |
| Vehicle                                  | Date            | Crossbar | Front<br>Right<br>Pad/<br>Clamp     | Front<br>Left<br>Pad/<br>Clamp | Measurement<br>strip length<br>per side | Measurement<br>strip length<br>per side | Measurement<br>Distance<br>( x )        | Foot plate<br>arrow<br>direction | Rear<br>Right<br>Pad/<br>Clamp | Rear<br>Left<br>Pad/<br>Clamp | Measurement<br>strip length<br>per side | Measurement<br>strip length<br>per side | Measurement<br>Distance<br>( x ) | Foot plate<br>arrow<br>direction |
| Ford Falcon<br>AU-BF 4dr<br>Sedan        | 09/98-<br>04/08 | 1180mm   | M365<br>SUB0154<br>Arrow<br>FORWARD |                                | 171mm                                   | 116mm                                   | 910mm /<br>35,53/64"                    | OUT                              | SUB                            | M365<br>SUB0154 162           |                                         | 107mm                                   | 892mm /<br>35,1/8"               | OUT                              |
|                                          |                 |          |                                     |                                |                                         |                                         |                                         |                                  | Arro<br>FORV                   |                               |                                         |                                         | 00,110                           |                                  |
| Ford Falcon<br>AU-BF 4dr<br>Wagon        | 09/98-<br>04/08 | 1180mm   | M365<br>SUB0154                     |                                | 169mm                                   | 114mm                                   | 906mm /<br>35,43/64"                    | OUT                              | M365<br>SUB0154                |                               | 152mm 97mm                              | 872mm /<br>34,21/64"                    | OUT                              |                                  |
|                                          |                 |          | Arr<br>FORV                         |                                |                                         |                                         | 33,43/04                                |                                  | Arre<br>FORV                   |                               |                                         |                                         | 34,21/04                         |                                  |
| Ford Fairlane/<br>LTD AU-BF 4dr<br>Sedan | 03/99-<br>12/07 | 1180mm   | M365<br>SUB0154                     |                                | 100                                     | 11 4 100 100                            | 906mm /                                 | OUT                              |                                | 365<br>30154 140mm            |                                         | 05mm                                    | 848mm /                          | OUT                              |
|                                          |                 |          | Arr<br>FORV                         |                                | 169mm                                   | 114mm                                   | 35,43/64"                               | 001                              | Arro<br>FORV                   |                               | 14011111                                | 85mm                                    | 33,25/64"                        | 001                              |
|                                          |                 |          |                                     |                                |                                         |                                         |                                         |                                  |                                |                               |                                         |                                         |                                  |                                  |
|                                          |                 |          |                                     |                                |                                         |                                         |                                         |                                  |                                |                               |                                         |                                         |                                  |                                  |
|                                          |                 |          |                                     |                                |                                         |                                         |                                         |                                  |                                |                               |                                         |                                         |                                  |                                  |
|                                          |                 |          |                                     | 1                              |                                         |                                         |                                         |                                  |                                |                               |                                         |                                         |                                  |                                  |
|                                          |                 |          |                                     |                                |                                         |                                         |                                         |                                  |                                |                               |                                         |                                         |                                  |                                  |