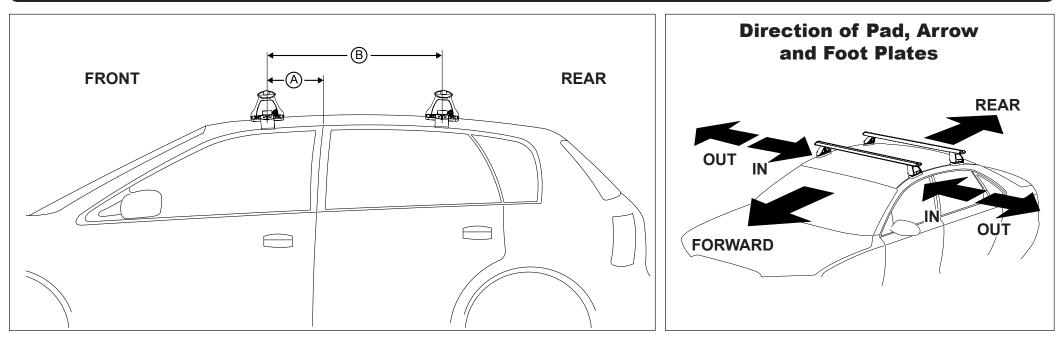

## DK056 Rhino-Rack VA, Aero, Euro & HD crossbar instruction

Measurement A: CENTRE of door jamb to CENTRE arrow of leg foot plate.

**Measurement B**: CENTRE of Front leg foot plate arrow to CENTRE of Rear leg foot plate arrow.

| VEHICLE                           | Date        | Measurement A     | Measurement B    | Load Rating (includes racks 5kg/<br>11lbs) |
|-----------------------------------|-------------|-------------------|------------------|--------------------------------------------|
| Ford Falcon AU-BF 4dr Sedan       | 09/98-04/08 | 200mm / 7,7/8"    | 700mm / 27,9/16" | 50kg / 110lbs                              |
| Ford Falcon AU-BF 4dr Wagon       | 09/98-04/08 | 200mm / 7,7/8"    | 800mm / 31,1/2"  | 50kg / 110lbs                              |
| Ford Fairlane/LTD AU-BF 4dr Sedan | 03/99-12/07 | 300mm / 11,13/16" | 700mm / 27,9/16" | 50kg / 110lbs                              |
|                                   |             |                   |                  |                                            |
|                                   |             |                   |                  |                                            |