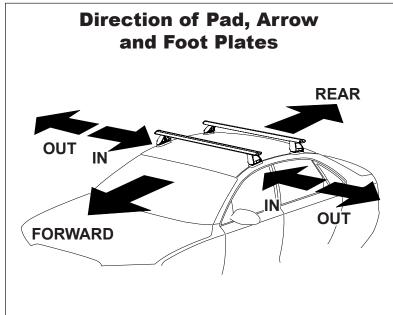

## IDENTIFICATION CHART

VA crossbar

AERO crossbar

EURO crossbar

HD crossbar

|         |                 |          | FRONT CROSSBAR                  |                                |                                         |                                         |                                  |                                  | REAR CROSSBAR                  |                               |                                         |                                         |                                  |                                  |
|---------|-----------------|----------|---------------------------------|--------------------------------|-----------------------------------------|-----------------------------------------|----------------------------------|----------------------------------|--------------------------------|-------------------------------|-----------------------------------------|-----------------------------------------|----------------------------------|----------------------------------|
|         |                 |          |                                 |                                | VA                                      | AERO<br>EURO                            | HD                               |                                  |                                |                               | (I-D)<br>VA                             | AERO<br>EURO                            | <b>II</b> D                      |                                  |
| Vehicle | Date            | Crossbar | Front<br>Right<br>Pad/<br>Clamp | Front<br>Left<br>Pad/<br>Clamp | Measurement<br>strip length<br>per side | Measurement<br>strip length<br>per side | Measurement<br>Distance<br>( x ) | Foot plate<br>arrow<br>direction | Rear<br>Right<br>Pad/<br>Clamp | Rear<br>Left<br>Pad/<br>Clamp | Measurement<br>strip length<br>per side | Measurement<br>strip length<br>per side | Measurement<br>Distance<br>( x ) | Foot plate<br>arrow<br>direction |
|         | 08/94-<br>08/98 | 1180mm   | M367<br>114459                  | M367<br>114460                 | 175mm                                   | 120mm                                   | 918mm                            | OUT                              | M3<br>114                      | 494                           | 159mm                                   | 104mm                                   | 886mm                            | OUT                              |
|         |                 |          | Arrow<br>FORWARD                |                                |                                         |                                         |                                  |                                  | Arrow<br>FORWARD               |                               |                                         |                                         |                                  |                                  |
|         |                 |          |                                 |                                |                                         |                                         |                                  |                                  |                                |                               |                                         |                                         |                                  |                                  |
|         |                 |          |                                 |                                |                                         |                                         |                                  |                                  |                                |                               | <u> </u>                                |                                         |                                  |                                  |
|         |                 |          |                                 |                                |                                         |                                         |                                  |                                  |                                |                               |                                         |                                         |                                  |                                  |
|         |                 |          |                                 |                                |                                         |                                         |                                  |                                  |                                |                               |                                         |                                         |                                  |                                  |
|         |                 |          |                                 |                                |                                         |                                         |                                  |                                  |                                |                               |                                         |                                         |                                  |                                  |
|         |                 |          |                                 |                                |                                         |                                         |                                  |                                  |                                |                               |                                         |                                         |                                  |                                  |
|         |                 |          |                                 |                                |                                         |                                         |                                  |                                  |                                |                               |                                         |                                         |                                  |                                  |
|         |                 |          |                                 |                                |                                         |                                         |                                  |                                  |                                |                               |                                         |                                         |                                  |                                  |
|         |                 |          |                                 |                                |                                         |                                         |                                  |                                  |                                |                               |                                         |                                         |                                  |                                  |