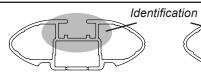

## IDENTIFICATION CHART

VA crossbar

AERO crossbar

EURO crossbar

HD crossbar

|         |                 |          | FRONT CROSSBAR                  |                                |                                         |                                         |                                  |                                  | REAR CROSSBAR                  |                               |                                         |                                         |                                  |                                  |
|---------|-----------------|----------|---------------------------------|--------------------------------|-----------------------------------------|-----------------------------------------|----------------------------------|----------------------------------|--------------------------------|-------------------------------|-----------------------------------------|-----------------------------------------|----------------------------------|----------------------------------|
|         |                 |          |                                 |                                | VA                                      | AERO<br>EURO                            | HD                               |                                  |                                |                               | (I-D)<br>VA                             | AERO<br>EURO                            | <b>II</b> D                      |                                  |
| Vehicle | Date            | Crossbar | Front<br>Right<br>Pad/<br>Clamp | Front<br>Left<br>Pad/<br>Clamp | Measurement<br>strip length<br>per side | Measurement<br>strip length<br>per side | Measurement<br>Distance<br>( x ) | Foot plate<br>arrow<br>direction | Rear<br>Right<br>Pad/<br>Clamp | Rear<br>Left<br>Pad/<br>Clamp | Measurement<br>strip length<br>per side | Measurement<br>strip length<br>per side | Measurement<br>Distance<br>( x ) | Foot plate<br>arrow<br>direction |
|         | 08/94-<br>08/98 | 1180mm   | M367<br>114459                  | M367<br>114460                 | 175mm                                   | 120mm                                   | 918mm                            | OUT                              | M3<br>114                      | 494                           | 159mm                                   | 104mm                                   | 886mm                            | OUT                              |
|         |                 |          | Arrow<br>FORWARD                |                                |                                         |                                         |                                  |                                  | Arrow<br>FORWARD               |                               |                                         |                                         |                                  |                                  |
|         |                 |          |                                 |                                |                                         |                                         |                                  |                                  |                                |                               |                                         |                                         |                                  |                                  |
|         |                 |          |                                 |                                |                                         |                                         |                                  |                                  |                                |                               | <u> </u>                                |                                         |                                  |                                  |
|         |                 |          |                                 |                                |                                         |                                         |                                  |                                  |                                |                               |                                         |                                         |                                  |                                  |
|         |                 |          |                                 |                                |                                         |                                         |                                  |                                  |                                |                               |                                         |                                         |                                  |                                  |
|         |                 |          |                                 |                                |                                         |                                         |                                  |                                  |                                |                               |                                         |                                         |                                  |                                  |
|         |                 |          |                                 |                                |                                         |                                         |                                  |                                  |                                |                               |                                         |                                         |                                  |                                  |
|         |                 |          |                                 |                                |                                         |                                         |                                  |                                  |                                |                               |                                         |                                         |                                  |                                  |
|         |                 |          |                                 |                                |                                         |                                         |                                  |                                  |                                |                               |                                         |                                         |                                  |                                  |
|         |                 |          |                                 |                                |                                         |                                         |                                  |                                  |                                |                               |                                         |                                         |                                  |                                  |