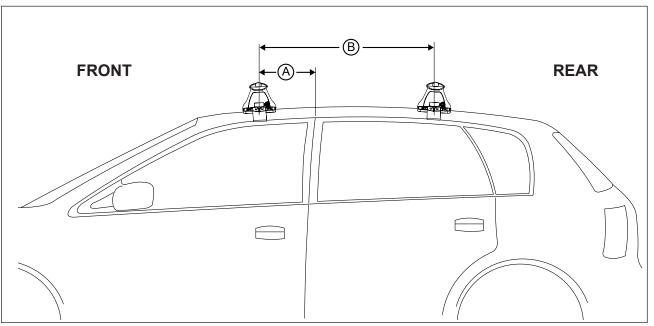

## DK050 Rhino-Rack VA, Aero, Euro & HD crossbar instruction

Measurement A: CENTRE of door jamb to CENTRE arrow of leg foot plate.

**Measurement B**: CENTRE of Front leg foot plate arrow to CENTRE of Rear leg foot plate arrow.

| VEHICLE                 | Date        | Measurement A | Measurement B | Load Rating (includes racks 5kg/<br>11lbs) |
|-------------------------|-------------|---------------|---------------|--------------------------------------------|
| Mazda 323 Protégé Sedan | 08/94-08/98 | 300mm         | 700mm         | 75kg / 165lbs                              |
|                         |             |               |               |                                            |
|                         |             |               |               |                                            |
|                         |             |               |               |                                            |
|                         |             |               |               |                                            |