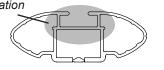

## IDENTIFICATION CHART

VA crossbar

AERO crossbar

EURO crossbar

HD crossbar

|         |                 |          | FRONT CROSSBAR                  |                                |                                         |                                         |                                  |                                  | REAR CROSSBAR                  |                               |                                         |                                         |                                  |                                  |
|---------|-----------------|----------|---------------------------------|--------------------------------|-----------------------------------------|-----------------------------------------|----------------------------------|----------------------------------|--------------------------------|-------------------------------|-----------------------------------------|-----------------------------------------|----------------------------------|----------------------------------|
|         |                 |          |                                 |                                | VA                                      | AERO<br>EURO                            | HD                               |                                  |                                |                               | (I-D)<br>VA                             | AERO<br>EURO                            | <b>II</b> D                      |                                  |
| Vehicle | Date            | Crossbar | Front<br>Right<br>Pad/<br>Clamp | Front<br>Left<br>Pad/<br>Clamp | Measurement<br>strip length<br>per side | Measurement<br>strip length<br>per side | Measurement<br>Distance<br>( x ) | Foot plate<br>arrow<br>direction | Rear<br>Right<br>Pad/<br>Clamp | Rear<br>Left<br>Pad/<br>Clamp | Measurement<br>strip length<br>per side | Measurement<br>strip length<br>per side | Measurement<br>Distance<br>( x ) | Foot plate<br>arrow<br>direction |
|         | 08/94-<br>08/98 | 1180mm   | M367<br>114459                  | M367<br>114460                 | 175mm                                   | 120mm                                   | 918mm                            | OUT                              | M3<br>114                      | 494                           | 159mm                                   | 104mm                                   | 886mm                            | OUT                              |
|         |                 |          | Arrow<br>FORWARD                |                                |                                         |                                         |                                  |                                  | Arrow<br>FORWARD               |                               |                                         |                                         |                                  |                                  |
|         |                 |          |                                 |                                |                                         |                                         |                                  |                                  |                                |                               |                                         |                                         |                                  |                                  |
|         |                 |          |                                 |                                |                                         |                                         |                                  |                                  |                                |                               | <u> </u>                                |                                         |                                  |                                  |
|         |                 |          |                                 |                                |                                         |                                         |                                  |                                  |                                |                               |                                         |                                         |                                  |                                  |
|         |                 |          |                                 |                                |                                         |                                         |                                  |                                  |                                |                               |                                         |                                         |                                  |                                  |
|         |                 |          |                                 |                                |                                         |                                         |                                  |                                  |                                |                               |                                         |                                         |                                  |                                  |
|         |                 |          |                                 |                                |                                         |                                         |                                  |                                  |                                |                               |                                         |                                         |                                  |                                  |
|         |                 |          |                                 |                                |                                         |                                         |                                  |                                  |                                |                               |                                         |                                         |                                  |                                  |
|         |                 |          |                                 |                                |                                         |                                         |                                  |                                  |                                |                               |                                         |                                         |                                  |                                  |
|         |                 |          |                                 |                                |                                         |                                         |                                  |                                  |                                |                               |                                         |                                         |                                  |                                  |