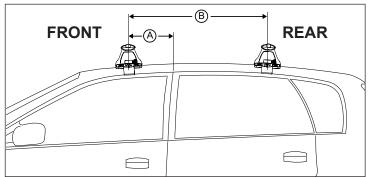

## DK045 Rhino-Rack VA, Aero, Euro & HD crossbar instruction

Measurement A: CENTRE of door jamb to CENTRE arrow of leg foot plate.

Measurement B: CENTRE of Front leg foot plate arrow to CENTRE of Rear leg foot plate arrow.