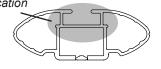

## **IDENTIFICATION CHART**

VA crossbar

AERO crossbar

EURO crossbar

HD crossbar

|                                   |                 | _        |                                 |                                |                                         |                                         |                                  |                                  |                                |                               |                                         |                                         |                                  |                                  |
|-----------------------------------|-----------------|----------|---------------------------------|--------------------------------|-----------------------------------------|-----------------------------------------|----------------------------------|----------------------------------|--------------------------------|-------------------------------|-----------------------------------------|-----------------------------------------|----------------------------------|----------------------------------|
|                                   |                 |          | FRONT CROSSBAR                  |                                |                                         |                                         |                                  | REAR CROSSBAR                    |                                |                               |                                         |                                         |                                  |                                  |
|                                   |                 |          |                                 |                                | VA                                      | AERO<br>EURO                            | HD.                              |                                  |                                |                               | VA                                      | AERO<br>EURO                            | ₩<br>HD                          | (Partie)                         |
| Vehicle                           | Date            | Crossbar | Front<br>Right<br>Pad/<br>Clamp | Front<br>Left<br>Pad/<br>Clamp | Measurement<br>strip length<br>per side | Measurement<br>strip length<br>per side | Measurement<br>Distance<br>( x ) | Foot plate<br>arrow<br>direction | Rear<br>Right<br>Pad/<br>Clamp | Rear<br>Left<br>Pad/<br>Clamp | Measurement<br>strip length<br>per side | Measurement<br>strip length<br>per side | Measurement<br>Distance<br>( x ) | Foot plate<br>arrow<br>direction |
| Honda Civic 7th<br>Gen. 5dr Hatch | 10/00-<br>01/06 | 1180mm   | M3<br>SUB(<br>Arro              | 0145<br><br>ow                 | 183mm                                   | 128mm                                   | 934mm /<br>36,49/64"             | OUT                              | M3<br>SUB<br>Arr               | 0148<br>ow                    | 166mm                                   | 111mm                                   | 900mm /<br>35,7/16"              | OUT                              |
|                                   |                 |          |                                 |                                |                                         |                                         |                                  |                                  |                                |                               |                                         |                                         |                                  |                                  |
|                                   |                 |          |                                 |                                |                                         |                                         |                                  |                                  |                                |                               |                                         |                                         |                                  |                                  |
|                                   |                 |          |                                 |                                |                                         |                                         |                                  |                                  |                                |                               |                                         |                                         |                                  |                                  |
|                                   |                 |          |                                 |                                |                                         |                                         |                                  |                                  |                                |                               |                                         |                                         |                                  |                                  |