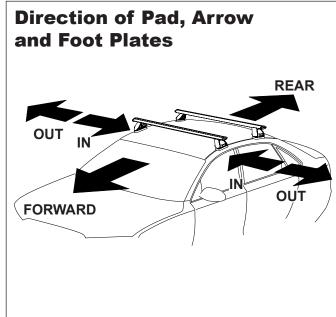

## **IDENTIFICATION CHART**

VA crossbar

AERO crossbar

EURO crossbar

HD crossbar

|                                   |                 | _        |                                 |                                |                                         |                                         |                                  |                                  |                                |                               |                                         |                                         |                                  |                                  |
|-----------------------------------|-----------------|----------|---------------------------------|--------------------------------|-----------------------------------------|-----------------------------------------|----------------------------------|----------------------------------|--------------------------------|-------------------------------|-----------------------------------------|-----------------------------------------|----------------------------------|----------------------------------|
|                                   |                 |          | FRONT CROSSBAR                  |                                |                                         |                                         |                                  | REAR CROSSBAR                    |                                |                               |                                         |                                         |                                  |                                  |
|                                   |                 |          |                                 |                                | VA                                      | AERO<br>EURO                            | HD.                              |                                  |                                |                               | VA                                      | AERO<br>EURO                            | ₩<br>HD                          | (Partie)                         |
| Vehicle                           | Date            | Crossbar | Front<br>Right<br>Pad/<br>Clamp | Front<br>Left<br>Pad/<br>Clamp | Measurement<br>strip length<br>per side | Measurement<br>strip length<br>per side | Measurement<br>Distance<br>( x ) | Foot plate<br>arrow<br>direction | Rear<br>Right<br>Pad/<br>Clamp | Rear<br>Left<br>Pad/<br>Clamp | Measurement<br>strip length<br>per side | Measurement<br>strip length<br>per side | Measurement<br>Distance<br>( x ) | Foot plate<br>arrow<br>direction |
| Honda Civic 7th<br>Gen. 5dr Hatch | 10/00-<br>01/06 | 1180mm   | M3<br>SUB(<br>Arro              | 0145<br><br>ow                 | 183mm                                   | 128mm                                   | 934mm /<br>36,49/64"             | OUT                              | M3<br>SUB<br>Arr               | 0148<br>ow                    | 166mm                                   | 111mm                                   | 900mm /<br>35,7/16"              | OUT                              |
|                                   |                 |          |                                 |                                |                                         |                                         |                                  |                                  |                                |                               |                                         |                                         |                                  |                                  |
|                                   |                 |          |                                 |                                |                                         |                                         |                                  |                                  |                                |                               |                                         |                                         |                                  |                                  |
|                                   |                 |          |                                 |                                |                                         |                                         |                                  |                                  |                                |                               |                                         |                                         |                                  |                                  |
|                                   |                 |          |                                 |                                |                                         |                                         |                                  |                                  |                                |                               |                                         |                                         |                                  |                                  |