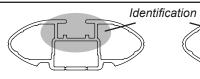

## **IDENTIFICATION CHART**

VA crossbar

AERO crossbar

EURO crossbar

HD crossbar

|                                   |                 | _        |                                 |                                |                                         |                                         |                                  |                                  |                                |                               |                                         |                                         |                                  |                                  |
|-----------------------------------|-----------------|----------|---------------------------------|--------------------------------|-----------------------------------------|-----------------------------------------|----------------------------------|----------------------------------|--------------------------------|-------------------------------|-----------------------------------------|-----------------------------------------|----------------------------------|----------------------------------|
|                                   |                 |          | FRONT CROSSBAR                  |                                |                                         |                                         |                                  | REAR CROSSBAR                    |                                |                               |                                         |                                         |                                  |                                  |
|                                   |                 |          |                                 |                                | VA                                      | AERO<br>EURO                            | HD.                              |                                  |                                |                               | VA                                      | AERO<br>EURO                            | ₩<br>HD                          | (Partie)                         |
| Vehicle                           | Date            | Crossbar | Front<br>Right<br>Pad/<br>Clamp | Front<br>Left<br>Pad/<br>Clamp | Measurement<br>strip length<br>per side | Measurement<br>strip length<br>per side | Measurement<br>Distance<br>( x ) | Foot plate<br>arrow<br>direction | Rear<br>Right<br>Pad/<br>Clamp | Rear<br>Left<br>Pad/<br>Clamp | Measurement<br>strip length<br>per side | Measurement<br>strip length<br>per side | Measurement<br>Distance<br>( x ) | Foot plate<br>arrow<br>direction |
| Honda Civic 7th<br>Gen. 5dr Hatch | 10/00-<br>01/06 | 1180mm   | M3<br>SUB(<br>Arro              | 0145<br><br>ow                 | 183mm                                   | 128mm                                   | 934mm /<br>36,49/64"             | OUT                              | M3<br>SUB<br>Arr               | 0148<br>ow                    | 166mm                                   | 111mm                                   | 900mm /<br>35,7/16"              | OUT                              |
|                                   |                 |          |                                 |                                |                                         |                                         |                                  |                                  |                                |                               |                                         |                                         |                                  |                                  |
|                                   |                 |          |                                 |                                |                                         |                                         |                                  |                                  |                                |                               |                                         |                                         |                                  |                                  |
|                                   |                 |          |                                 |                                |                                         |                                         |                                  |                                  |                                |                               |                                         |                                         |                                  |                                  |
|                                   |                 |          |                                 |                                |                                         |                                         |                                  |                                  |                                |                               |                                         |                                         |                                  |                                  |