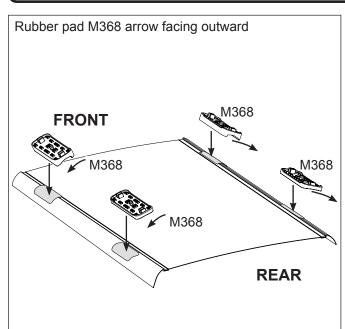

## **IDENTIFICATION CHART**

VA crossbar

AERO crossbar

EURO crossbar

HD crossbar

|                                   |                 | _        |                                 |                                |                                         |                                         |                                  |                                  |                                |                               |                                         |                                         |                                  |                                  |
|-----------------------------------|-----------------|----------|---------------------------------|--------------------------------|-----------------------------------------|-----------------------------------------|----------------------------------|----------------------------------|--------------------------------|-------------------------------|-----------------------------------------|-----------------------------------------|----------------------------------|----------------------------------|
|                                   |                 |          | FRONT CROSSBAR                  |                                |                                         |                                         |                                  | REAR CROSSBAR                    |                                |                               |                                         |                                         |                                  |                                  |
|                                   |                 |          |                                 |                                | VA                                      | AERO<br>EURO                            | HD.                              |                                  |                                |                               | VA                                      | AERO<br>EURO                            | ₩<br>HD                          | (Partie)                         |
| Vehicle                           | Date            | Crossbar | Front<br>Right<br>Pad/<br>Clamp | Front<br>Left<br>Pad/<br>Clamp | Measurement<br>strip length<br>per side | Measurement<br>strip length<br>per side | Measurement<br>Distance<br>( x ) | Foot plate<br>arrow<br>direction | Rear<br>Right<br>Pad/<br>Clamp | Rear<br>Left<br>Pad/<br>Clamp | Measurement<br>strip length<br>per side | Measurement<br>strip length<br>per side | Measurement<br>Distance<br>( x ) | Foot plate<br>arrow<br>direction |
| Honda Civic 7th<br>Gen. 5dr Hatch | 10/00-<br>01/06 | 1180mm   | M3<br>SUB(<br>Arro              | 0145<br><br>ow                 | 183mm                                   | 128mm                                   | 934mm /<br>36,49/64"             | OUT                              | M3<br>SUB<br>Arr               | 0148<br>ow                    | 166mm                                   | 111mm                                   | 900mm /<br>35,7/16"              | OUT                              |
|                                   |                 |          |                                 |                                |                                         |                                         |                                  |                                  |                                |                               |                                         |                                         |                                  |                                  |
|                                   |                 |          |                                 |                                |                                         |                                         |                                  |                                  |                                |                               |                                         |                                         |                                  |                                  |
|                                   |                 |          |                                 |                                |                                         |                                         |                                  |                                  |                                |                               |                                         |                                         |                                  |                                  |
|                                   |                 |          |                                 |                                |                                         |                                         |                                  |                                  |                                |                               |                                         |                                         |                                  |                                  |