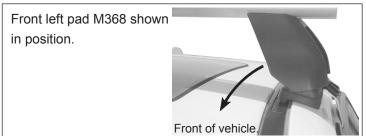

## **IDENTIFICATION CHART**

VA crossbar

AERO crossbar

EURO crossbar

HD crossbar

|                                   |                 | _        |                                 |                                |                                         |                                         |                                  |                                  |                                |                               |                                         |                                         |                                  |                                  |
|-----------------------------------|-----------------|----------|---------------------------------|--------------------------------|-----------------------------------------|-----------------------------------------|----------------------------------|----------------------------------|--------------------------------|-------------------------------|-----------------------------------------|-----------------------------------------|----------------------------------|----------------------------------|
|                                   |                 |          | FRONT CROSSBAR                  |                                |                                         |                                         |                                  | REAR CROSSBAR                    |                                |                               |                                         |                                         |                                  |                                  |
|                                   |                 |          |                                 |                                | VA                                      | AERO<br>EURO                            | HD.                              |                                  |                                |                               | VA                                      | AERO<br>EURO                            | ₩<br>HD                          | (Partie)                         |
| Vehicle                           | Date            | Crossbar | Front<br>Right<br>Pad/<br>Clamp | Front<br>Left<br>Pad/<br>Clamp | Measurement<br>strip length<br>per side | Measurement<br>strip length<br>per side | Measurement<br>Distance<br>( x ) | Foot plate<br>arrow<br>direction | Rear<br>Right<br>Pad/<br>Clamp | Rear<br>Left<br>Pad/<br>Clamp | Measurement<br>strip length<br>per side | Measurement<br>strip length<br>per side | Measurement<br>Distance<br>( x ) | Foot plate<br>arrow<br>direction |
| Honda Civic 7th<br>Gen. 5dr Hatch | 10/00-<br>01/06 | 1180mm   | M3<br>SUB(<br>Arro              | 0145<br><br>ow                 | 183mm                                   | 128mm                                   | 934mm /<br>36,49/64"             | OUT                              | M3<br>SUB<br>Arr               | 0148<br>ow                    | 166mm                                   | 111mm                                   | 900mm /<br>35,7/16"              | OUT                              |
|                                   |                 |          |                                 |                                |                                         |                                         |                                  |                                  |                                |                               |                                         |                                         |                                  |                                  |
|                                   |                 |          |                                 |                                |                                         |                                         |                                  |                                  |                                |                               |                                         |                                         |                                  |                                  |
|                                   |                 |          |                                 |                                |                                         |                                         |                                  |                                  |                                |                               |                                         |                                         |                                  |                                  |
|                                   |                 |          |                                 |                                |                                         |                                         |                                  |                                  |                                |                               |                                         |                                         |                                  |                                  |