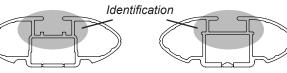

## **IDENTIFICATION CHART**

VA crossbar

AERO crossbar

EURO crossbar

HD crossbar

|                         |                 |          | FRONT CROSSBAR                      |                                |                                         |                                         |                                  | REAR CROSSBAR                    |                                |                               |                                         |                                         |                                  |                                  |
|-------------------------|-----------------|----------|-------------------------------------|--------------------------------|-----------------------------------------|-----------------------------------------|----------------------------------|----------------------------------|--------------------------------|-------------------------------|-----------------------------------------|-----------------------------------------|----------------------------------|----------------------------------|
|                         |                 |          |                                     |                                | VA                                      | AERO<br>EURO                            | HD                               |                                  |                                |                               | VA                                      | AERO<br>EURO                            | HD.                              |                                  |
| Vehicle                 | Date            | Crossbar | Front<br>Right<br>Pad/<br>Clamp     | Front<br>Left<br>Pad/<br>Clamp | Measurement<br>strip length<br>per side | Measurement<br>strip length<br>per side | Measurement<br>Distance<br>( x ) | Foot plate<br>arrow<br>direction | Rear<br>Right<br>Pad/<br>Clamp | Rear<br>Left<br>Pad/<br>Clamp | Measurement<br>strip length<br>per side | Measurement<br>strip length<br>per side | Measurement<br>Distance<br>( x ) | Foot plate<br>arrow<br>direction |
| Mazda 3 4dr<br>Sedan BK | 01/04-<br>03/09 | 1180mm   | M3<br>SUB                           | 0151                           | 201mm                                   | 146mm                                   | 970mm /<br>38,3/16"              | OUT                              | M367<br>114466                 | M367<br>114465                | 187mm                                   | 132mm                                   | 942mm /<br>37,3/32"              | OUT                              |
|                         |                 |          | Arr<br>FORV                         |                                |                                         |                                         |                                  |                                  | Arro<br>FORV                   |                               |                                         |                                         |                                  |                                  |
| Mazda 3 4dr<br>Sedan    | 04-09           | 1180mm   | M367<br>SUB0151<br>Arrow<br>FORWARD |                                | 201mm                                   | 146mm                                   | 970mm /<br>38,3/16"              | OUT                              | M367<br>114466                 | M367<br>114465                | 187mm                                   | 132mm                                   | 942mm /<br>37,3/32"              | OUT                              |
|                         |                 |          |                                     |                                |                                         |                                         |                                  |                                  | Arro<br>FORV                   |                               |                                         |                                         |                                  |                                  |
|                         |                 |          |                                     |                                |                                         |                                         |                                  |                                  |                                |                               |                                         |                                         |                                  |                                  |
|                         |                 |          |                                     |                                |                                         |                                         |                                  |                                  |                                |                               |                                         |                                         |                                  |                                  |
|                         |                 |          |                                     |                                |                                         |                                         |                                  |                                  |                                |                               |                                         |                                         |                                  |                                  |
|                         |                 |          |                                     |                                |                                         |                                         |                                  |                                  |                                |                               |                                         |                                         |                                  |                                  |
|                         |                 |          |                                     |                                |                                         |                                         |                                  |                                  |                                |                               |                                         |                                         |                                  |                                  |
|                         |                 |          |                                     |                                |                                         |                                         |                                  |                                  |                                |                               |                                         |                                         |                                  |                                  |