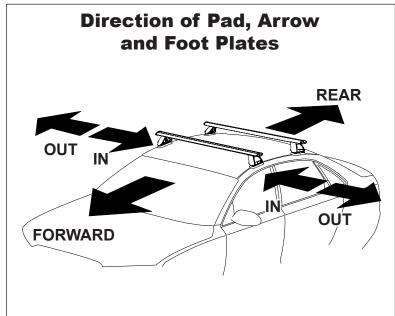

## **IDENTIFICATION CHART**

VA crossbar

AERO crossbar

EURO crossbar

HD crossbar

|                         |                 |          | FRONT CROSSBAR                      |                                |                                         |                                         |                                  | REAR CROSSBAR                    |                                |                               |                                         |                                         |                                  |                                  |
|-------------------------|-----------------|----------|-------------------------------------|--------------------------------|-----------------------------------------|-----------------------------------------|----------------------------------|----------------------------------|--------------------------------|-------------------------------|-----------------------------------------|-----------------------------------------|----------------------------------|----------------------------------|
|                         |                 |          |                                     |                                | VA                                      | AERO<br>EURO                            | HD                               |                                  |                                |                               | VA                                      | AERO<br>EURO                            | HD.                              |                                  |
| Vehicle                 | Date            | Crossbar | Front<br>Right<br>Pad/<br>Clamp     | Front<br>Left<br>Pad/<br>Clamp | Measurement<br>strip length<br>per side | Measurement<br>strip length<br>per side | Measurement<br>Distance<br>( x ) | Foot plate<br>arrow<br>direction | Rear<br>Right<br>Pad/<br>Clamp | Rear<br>Left<br>Pad/<br>Clamp | Measurement<br>strip length<br>per side | Measurement<br>strip length<br>per side | Measurement<br>Distance<br>( x ) | Foot plate<br>arrow<br>direction |
| Mazda 3 4dr<br>Sedan BK | 01/04-<br>03/09 | 1180mm   | M3<br>SUB                           | 0151                           | 201mm                                   | 146mm                                   | 970mm /<br>38,3/16"              | OUT                              | M367<br>114466                 | M367<br>114465                | 187mm                                   | 132mm                                   | 942mm /<br>37,3/32"              | OUT                              |
|                         |                 |          | Arr<br>FORV                         |                                |                                         |                                         |                                  |                                  | Arro<br>FORV                   |                               |                                         |                                         |                                  |                                  |
| Mazda 3 4dr<br>Sedan    | 04-09           | 1180mm   | M367<br>SUB0151<br>Arrow<br>FORWARD |                                | 201mm                                   | 146mm                                   | 970mm /<br>38,3/16"              | OUT                              | M367<br>114466                 | M367<br>114465                | 187mm                                   | 132mm                                   | 942mm /<br>37,3/32"              | OUT                              |
|                         |                 |          |                                     |                                |                                         |                                         |                                  |                                  | Arro<br>FORV                   |                               |                                         |                                         |                                  |                                  |
|                         |                 |          |                                     |                                |                                         |                                         |                                  |                                  |                                |                               |                                         |                                         |                                  |                                  |
|                         |                 |          |                                     |                                |                                         |                                         |                                  |                                  |                                |                               |                                         |                                         |                                  |                                  |
|                         |                 |          |                                     |                                |                                         |                                         |                                  |                                  |                                |                               |                                         |                                         |                                  |                                  |
|                         |                 |          |                                     |                                |                                         |                                         |                                  |                                  |                                |                               |                                         |                                         |                                  |                                  |
|                         |                 |          |                                     |                                |                                         |                                         |                                  |                                  |                                |                               |                                         |                                         |                                  |                                  |
|                         |                 |          |                                     |                                |                                         |                                         |                                  |                                  |                                |                               |                                         |                                         |                                  |                                  |