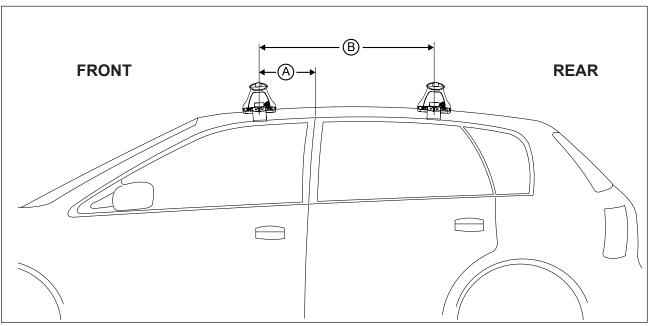

## DK042 Rhino-Rack VA, Aero, Euro & HD crossbar instruction

Measurement A: CENTRE of door jamb to CENTRE arrow of leg foot plate.

**Measurement B**: CENTRE of Front leg foot plate arrow to CENTRE of Rear leg foot plate arrow.

| VEHICLE              | Date          | Measurement A     | Measurement B     | Load Rating (includes racks 5kg/<br>11lbs) |
|----------------------|---------------|-------------------|-------------------|--------------------------------------------|
| Mazda 3 4dr Sedan BK | 01/04 - 03/09 | 300mm / 11,13/16" | 650mm / 25,19/32" | 75kg / 165lbs                              |
| MAzda 3 4dr Sedan    | 04-09         | 300mm / 11,13/16" | 650mm / 25,19/32" | 75kg / 165lbs                              |
|                      |               |                   |                   |                                            |
|                      |               |                   |                   |                                            |
|                      |               |                   |                   |                                            |